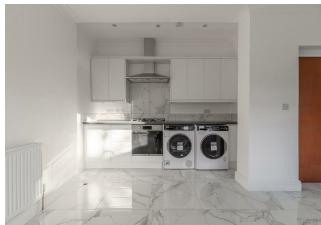

#### Features:

- ALL BILLS INCLUDED
- WIFI INCLUDED
- Communal Kitchen
- Ensuite Bathroom
- Newly Renovated
- Single Adult Only
- Private Rear Garden
- Residents Permit Parking
- Holding Deposit: Equivalent to 1 Week's Rent, Capped at £400

WIFI, GAS, ELECTRIC, WATER AND COUNCIL TAX INCLUDED

A recently modernised collection of studio and single room dwellings available with en-suite shower rooms to rent. The properties benefit from a large communal kitchen, private rear garden and on street permitted parking.