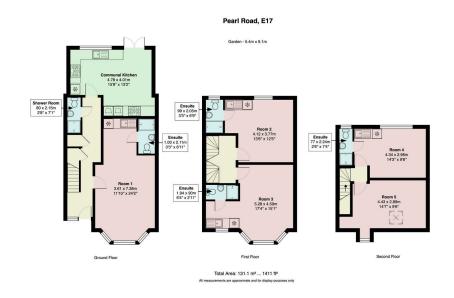

#### Features:

- ALL BILLS INCLUDED
- WIFI INCLUDED
- Communal Kitchen
- Ensuite Bathroom
- Newly Renovated
- Single Adult Only
- Private Rear Garden
- Residents Permit Parking
- Holding Deposit: Equivalent to 1 Week's Rent, Capped at £400

WIFI, GAS, ELECTRIC, WATER AND COUNCIL TAX INCLUDED

A recently modernised collection of studio and single room dwellings available with en-suite shower rooms to rent. The properties benefit from a large communal kitchen, private rear garden and on street permitted parking.