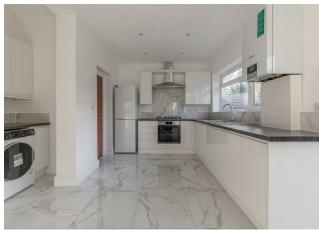

#### Features:

- ALL BILLS INCLUDED
- WIFI INCLUDED
- Communal Kitchen
- Ensuite Bathroom
- Newly Renovated
- Single Adult Only
- Private Rear Garden
- Residents Permit Parking
- Holding Deposit: Equivalent to 1 Week's Rent, Capped at £400

WIFI, GAS, ELECTRIC, WATER AND COUNCIL TAX INCLUDED

A recently modernised collection of studio and single room dwellings available with en-suite shower rooms to rent. The properties benefit from a large communal kitchen, private rear garden and on street permitted parking.