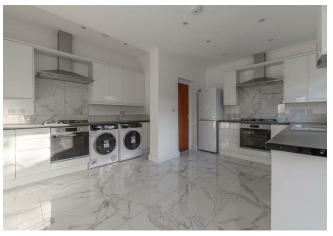

#### Features:

- ALL BILLS INCLUDED
- WIFI INCLUDED
- Communal Kitchen
- Ensuite Bathroom
- Newly Renovated
- Single Adult Only
- Private Rear Garden
- Residents Permit Parking
- Holding Deposit: Equivalent to 1 Week's Rent, Capped at £400

WIFI, GAS, ELECTRIC, WATER AND COUNCIL TAX INCLUDED

A recently modernised collection of studio and single room dwellings available with en-suite shower rooms to rent. The properties benefit from a large communal kitchen, private rear garden and on street permitted parking.