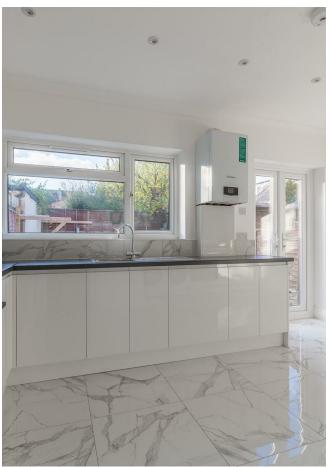

#### Features:

- ALL BILLS INCLUDED
- WIFI INCLUDED
- Communal Kitchen
- Ensuite Bathroom
- Newly Renovated
- Single Adult Only
- Private Rear Garden
- Residents Permit Parking
- Holding Deposit: Equivalent to 1 Week's Rent, Capped at £400

WIFI, GAS, ELECTRIC, WATER AND COUNCIL TAX INCLUDED

A recently modernised collection of studio and single room dwellings available with en-suite shower rooms to rent. The properties benefit from a large communal kitchen, private rear garden and on street permitted parking.