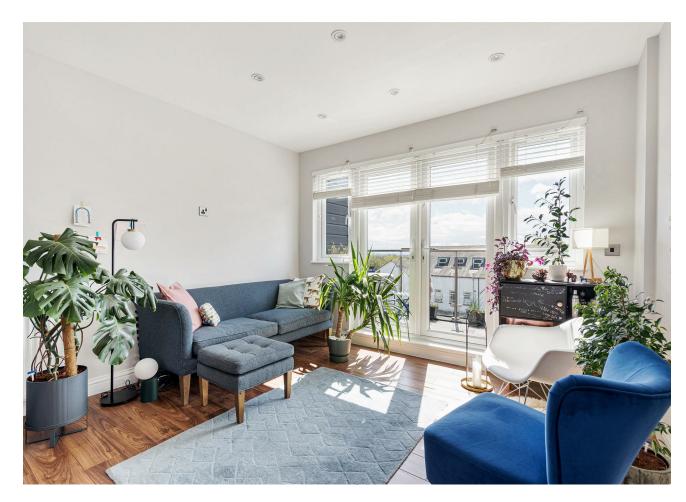

#### IF YOU LIVED HERE...

That fifty square foot balcony will be a high point, literally and figuratively, offering splendid leafy, rooftop views over our beloved borough and beyond. Inside, your open plan kitchen/reception is an enormous 280 square feet, dual aspect between that wall to wall balcony entrance and oversized twin windows for floods of natural light. Solid walnut hardwood runs underfoot and recessed spotlights run overhead.

The space is so peaceful and bright; it really has been our haven to recharge from life's busyness.

The huge windows bring beautiful light in, which radiates throughout the living room. If you have green fingers, your plants will certainly love this (as ours have!).

The large open plan kitchen/living room space is really versatile and could easily be partitioned for multi-use - or just a larger corner sofa for movie nights!

Oh and the views! From stargazing on balmy summer evenings, to watching colourful winter sunsets wrapped up in a blanket during the colder months, we will be a summer evening of the properties of the properti