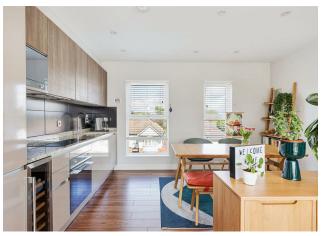

#### IF YOU LIVED HERE...

That fifty square foot balcony will be a high point, literally and figuratively, offering splendid leafy, rooftop views over our beloved borough and beyond. Inside, your open plan kitchen/reception is an enormous 280 square feet, dual aspect between that wall to wall balcony entrance and oversized twin windows for floods of natural light. Solid walnut hardwood runs underfoot and recessed spotlights run overhead.

Your kitchen area's smartly decked out with a flank of glossy grey cabinets under solid marble worktops and home to a full range of integrated Smeg appliances, including a dishwasher and wine cooler. Elsewhere your bathroom's handsomely appointed with Carrara marble effect tiles from floor to ceiling, and features a Vitra suite, including a shower over the tub. Finally both bedrooms are substantial doubles, similarly smart and stylish.