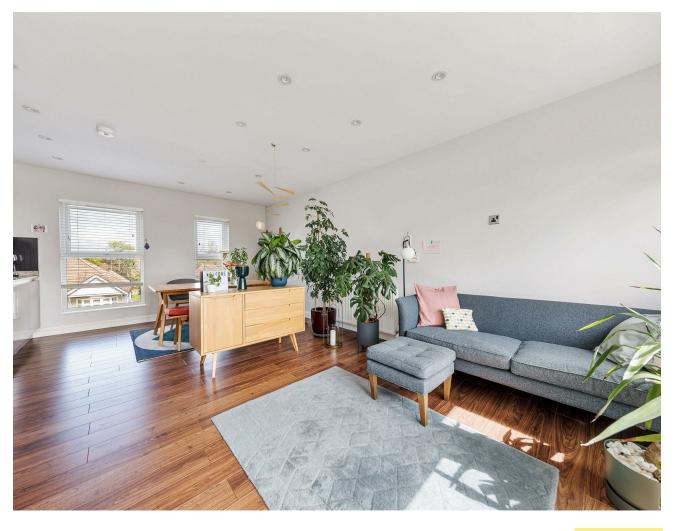

#### IF YOU LIVED HERE...

That fifty square foot balcony will be a high point, literally and figuratively, offering splendid leafy, rooftop views over our beloved borough and beyond. Inside, your open plan kitchen/reception is an enormous 280 square feet, dual aspect between that wall to wall balcony entrance and oversized twin windows for floods of natural light. Solid walnut hardwood runs underfoot and recessed spotlights run overhead.

Your kitchen area's smartly decked out with a flank of glossy grey cabinets under solid marble worktops and home to a full range of integrated Smeg appliances, including a dishwasher and wine cooler. Elsewhere your bathroom's handsomely appointed with Carrara marble effect tiles from floor to ceiling, and features a Vitra suite, including a shower over the tub. Finally both bedrooms are substantial doubles, similarly smart and stylish.