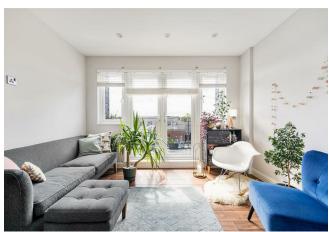

A sumptuous third floor, two bedroom apartment, sat on a new top storey added to this modern development in 2018, with horizon-wide views from your south facing balcony. You're just moments from Woodford Green itself and eight minutes walk to Woodford tube station.

Smartly finished to a high standard throughout, with high end integrated appliances in the kitchen, a fully tiled bathroom and generously sized rooms for flexibility. Your new home sits among well curated communal gardens, and comes with a private parking spot.

#### IF YOU LIVED HERE...

That fifty square foot balcony will be a high point, literally and figuratively, offering splendid leafy, rooftop views over our beloved borough and beyond. Inside, your open plan kitchen/reception is an enormous 280 square feet, dual aspect between that wall to wall balcony entrance and oversized twin windows for floods of natural light. Solid walnut hardwood runs underfoot and recessed spotlights run overhead.

Your kitchen area's smartly decked out with a flank of glossy grey cabinets under solid marble worktops and home to a full range of integrated Smeg appliances, including a dishwasher and wine cooler. Elsewhere your bathroom's handsomely appointed with Carrara marble effect tiles from floor to ceiling, and features a Vitra suite, including a shower over the tub. Finally both bedrooms are substantial doubles, similarly smart and stylish.