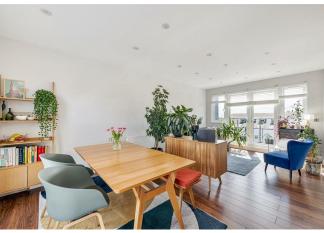

#### IF YOU LIVED HERE...

That fifty square foot balcony will be a high point, literally and figuratively, offering splendid leafy, rooftop views over our beloved borough and beyond. Inside, your open plan kitchen/reception is an enormous 280 square feet, dual aspect between that wall to wall balcony entrance and oversized twin windows for floods of natural light. Solid walnut hardwood runs underfoot and recessed spotlights run overhead.

The large open plan kitchen/living room space is really versatile and could easily be partitioned for multi-use - or just a larger corner sofa for movie nights!

Oh and the views! From stargazing on balmy summer evenings, to watching colourful winter sunsets wrapped up in a blanket during the colder months, we will be a summer evening of the properties of the properti