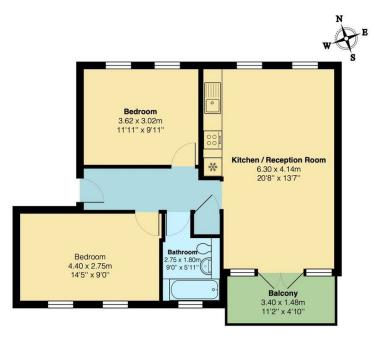

Total Area: 59.8 m<sup>2</sup> ... 644 ft<sup>2</sup> (excluding balcony) All measurements are approximate and for display purposes only.

#### Investment & Development

Bedroom One 14'5" x 9'0"

Bedroom Two 11'11" x 9'11"

20'8" x 13'7"

Balcony 11'2" x 4'10"

Bathroom

9'0" x 5'11"

Kitchen / Reception Room