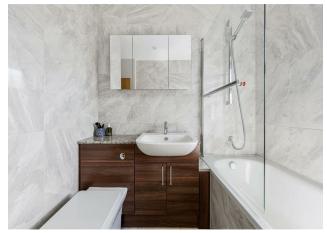

Your kitchen area's smartly decked out with a flank of glossy grey cabinets under solid marble worktops and home to a full range of integrated Smeg appliances, including a dishwasher and wine cooler. Elsewhere your bathroom's handsomely appointed with Carrara marble effect tiles from floor to ceiling, and features a Vitra suite, including a shower over the tub. Finally both bedrooms are substantial doubles, similarly smart and stylish.