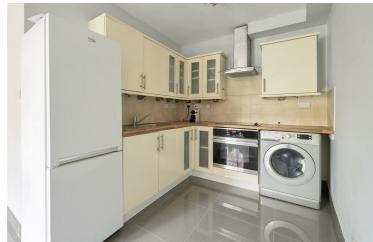

Step inside and your artfully arranged, L-shaped, open plan kitchen and lounge comes in at 200 square feet, with large format smoky grey glossy tilework underfoot, and a leafy green view. In the kitchen you have a sleek suite of glass and cream cabinets with sandstone splashbacks.