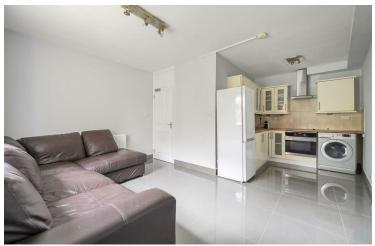

Step inside and your artfully arranged, L-shaped, open plan kitchen and lounge comes in at 200 square feet, with large format smoky grey glossy tilework underfoot, and a leafy green view. In the kitchen you have a sleek suite of glass and cream cabinets with sandstone splashbacks.