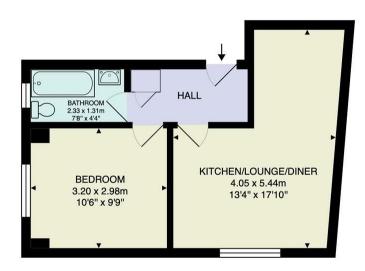

**GROUND FLOOR** 

Total Area: 36.0 m<sup>2</sup> ... 387 ft<sup>2</sup>

Whilst every attempt has been made to ensure the accuracy of the floor plan contained here, measurements of doors, windows, rooms and any other items are approximate and no responsibility is taken for any error, omission, or mis-statement. This plan is for illustrative purposes only and should be used as such by any prospective purchaser. The services, systems and appliances shown have not been tested and no guarantee as to their operability or efficiency can be given.