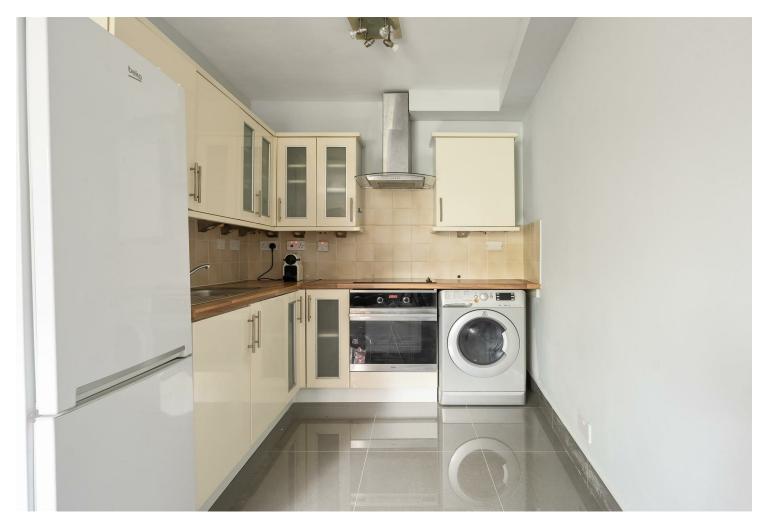

Step inside and your artfully arranged, L-shaped, open plan kitchen and lounge comes in at 200 square feet, with large format smoky grey glossy tilework underfoot, and a leafy green view. In the kitchen you have a sleek suite of glass and cream cabinets with sandstone splashbacks.