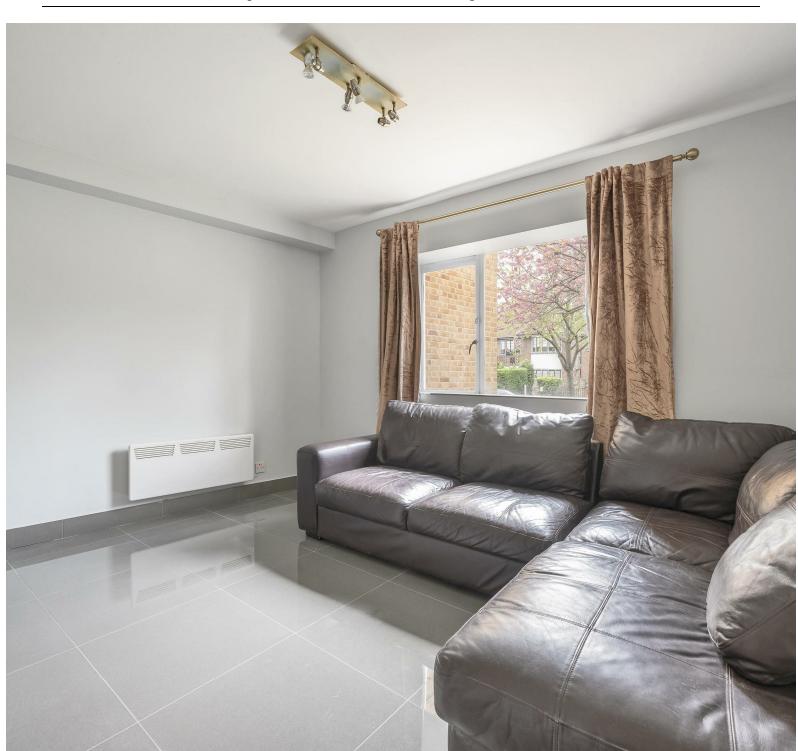

Step inside and your artfully arranged, L-shaped, open plan kitchen and lounge comes in at 200 square feet, with large format smoky grey glossy tilework underfoot, and a leafy green view. In the kitchen you have a sleek suite of glass and cream cabinets with sandstone splashbacks.