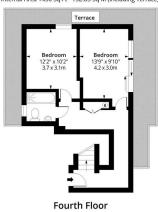

## THE STOW **BROTHERS**

→ SALES LETTINGS **NEW HOMES** INVESTMENT & DEVELOPMENT

Fifth Floor

Bedroom 13'9" x 9'10"

Bedroom 12'1" x 10'2"

Terrace

Bathroom

Reception/Dining room 20'0" x 14'9"