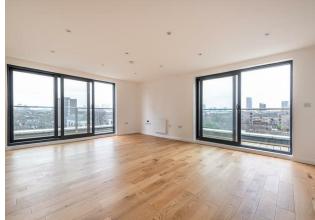

#### IF YOU LIVED HERE...

You'll be enjoying London apartment living at its brightest including two wrap around terraces. Your colossal lounge/kitchen is impeccably finished with pale hardwood underfoot, floor to ceiling windows and a suite of subtly shaded fitted cabinets down one side home to a full complement of high end integrated appliances.