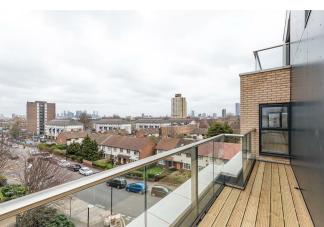

#### Features:

- Penthouse Two Bedroom
- Two Wrap Around Terraces
- Sky Line Views Across London
- A Short Walk to Stratford Park & West Ham
- Less Than 1 Mile to Stratford Station
- Very Close to Olympic Park & Westfield
- Split Overt Two Floors

#### WHAT ELSE?

- West Ham Park, site of the first ever goal scored in the FA Cup in 1871, is just five minutes on foot. Perfect for jogging and strolling alike.
- Great view of the City and Canary Wharf from two wrap around
- You have an extra office room/cot room.
- Offered chain free, this enviable property is ready and waiting for a hassle free move.
- The development has smart, well maintained communal areas and a secure entryphone system.