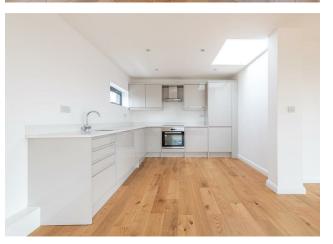

#### IF YOU LIVED HERE...

You'll be enjoying London apartment living at its brightest including two wrap around terraces. Your colossal lounge/kitchen is impeccably finished with pale hardwood underfoot, floor to ceiling windows and a suite of subtly shaded fitted cabinets down one side home to a full complement of high end integrated appliances.