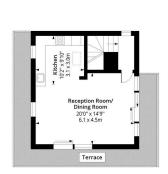

## THE STOW **BROTHERS**

→ SALES LETTINGS **NEW HOMES** INVESTMENT & DEVELOPMENT







Fifth Floor

Bedroom 13'9" x 9'10"

Bedroom 12'1" x 10'2"

Terrace

Bathroom

Reception/Dining room 20'0" x 14'9"

Kitchen 10'2" x 9'10"

Terrace





#### E11, E7, E12 & E15

hello11@stowbrothers.com 0203 397 2222

### E4 & N17

hello4@stowbrothers.com 0203 369 6444

#### E17 & E10

hello17@stowbrothers.com 0203 397 9797

hello18@stowbrothers.com 0203 369 1818

### E8, E9, E5, N16, E3 & E2

0208 520 3077

#### **New Homes**

newhomes@stowbrothers.com 0203 325 7227

#### Investment & Development

id@stowbrothers.com 0208 520 6220

#### **Property Maintenance**

propertymanagement@stowbrothers.com 0203 325 7228

STOWBROTHERS.COM **ASTOWBROTHERS** 



### CHURCH STREET, STRATFORD Asking Price £500,000 Leasehold 2 Bed Apartment



#### Features:

- Penthouse Two Bedroom
- Two Wrap Around Te