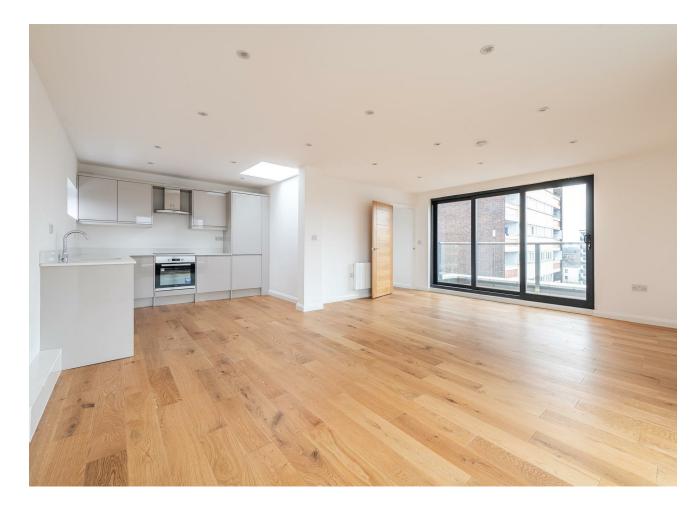

#### IF YOU LIVED HERE...

You'll be enjoying London apartment living at its brightest including two wrap around terraces. Your colossal lounge/kitchen is impeccably finished with pale hardwood underfoot, floor to ceiling windows and a suite of subtly shaded fitted cabinets down one side home to a full complement of high end integrated appliances.