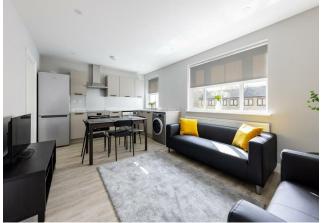

## Features:

- Newly Renovated
- 2/3 Bedrooms
- Immaculately Presented
- Gas, Electric, Water and Internet INCLUDED!
- Furnished But Items Can Be Removed
- On Street Permit Parking
- Council Tax Band D
- EPC Rating C
- Holding Deposit: equivalent to one week's rent capped at £400

A two/three bedroom apartment immaculately renovated throughout. Enviably situated in the heart of Leyton, on the first and second floor of a substantial dwelling, it comes with most bills being included and new furnishings.