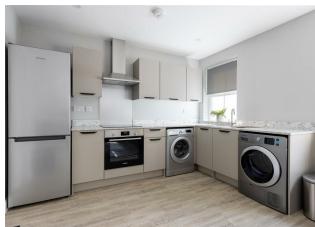

## Features:

- Newly Renovated
- 2/3 Bedrooms
- Immaculately Presented
- Gas, Electric, Water and Internet INCLUDED!
- Furnished But Items Can Be Removed
- On Street Permit Parking
- Council Tax Band D
- EPC Rating C
- Holding Deposit: equivalent to one week's rent capped at £400

A two/three bedroom apartment immaculately renovated throughout. Enviably situated in the heart of Leyton, on the first and second floor of a substantial dwelling, it comes with most bills being included and new furnishings.