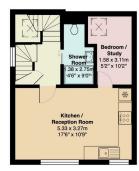

Total Area: 64.5 m² ... 694 ft²





## E11, E7, E12 & E15

hello11@stowbrothers.com 0203 397 2222

### E4 & N17

hello4@stowbrothers.com 0203 369 6444

### E17 & E10

hello17@stowbrothers.com 0203 397 9797

## E18 & IG8

hello18@stowbrothers.com 0203 369 1818

## E8, E9, E5, N16, E3 & E2

hellohackney@stowbrothers.com 0208 520 3077

### New Homes

newhomes@stowbrothers.com 0203 325 7227

## Investment & Development

id@stowbrothers.com 0208 520 6220

## Property Maintenance

propertymanagement@stowbrothers.com 0203 325 7228

## STOWBROTHERS.COM ASTOWBROTHERS

# THE STOW BROTHERS

SALES

→ LETTINGS

NEW HOMES

INVESTMENT & DEVELOPMENT



## THORNHILL ROAD, LEYTON £1,750 Per Calendar Month 3 Bed Apartment - Conversion



## Features:

- Newly Renovated
- 2/3 Bedrooms
- Immaculately Pres