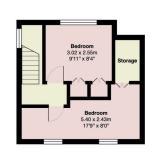

Total Area: 64.5 m² ... 694 ft²

## WHAT ELSE?

- Into your garden now, where a substantial deck descends to a secluded solace bursting with diverse foliage, home to some lovely seating spots.
- Your cellar is divided into two rooms, totalling an additional 400 square feet.
- Heading to the West End? Tottenham Court Road is just twenty minutes away via the Central line, making it just a thirty five minute trip door to door.