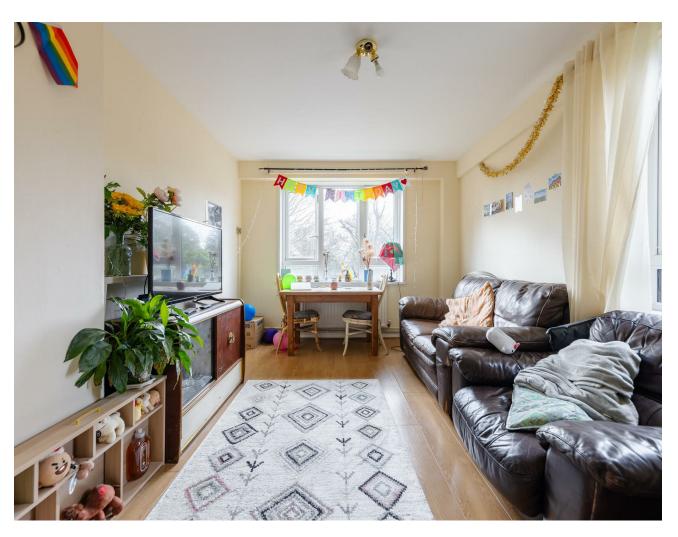

#### IF YOU LIVED HERE...

With soothing decor featuring cream-coloured walls and wood laminate flooring, combined with the calming view of trees outside, this apartment has a peaceful ambience. Preparing meals in your galley kitchen are made easy with the generous worktop space and easily reached overhead cupboards. The reception room is bathed in light with unobstructed views through two windows. Both bedrooms are suitable for double beds and the additional bonus of having a full bathroom helps create a tranquil haven where you can relax, recharge, and enjoy the simple pleasures of home. Right on your doorstep you have the green space of Nightingale Park and of course the beautiful New River for daily walks.