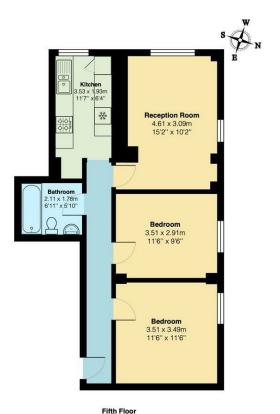

Bedroom

11'6" x 11'5"

Bedroom 11'6" x 9'6"

Reception Room 15'1" x 10'1"

Kitchen 11'6" x 6'3"

Bathroom 6'11" x 5'10"

All measurements are approximate and for display purposes only.

#### Features:

- Two Bedroom Flat
- Fifth Floor
- Chain Free
- West Facing Reception Room
- Proximity to Canonbury Overground Station

This two-bedroom apartment in Canonbury offers a delightful living experience in a highly sought-after location. Positioned on the fifth floor of a purpose-built block, it boasts ample natural light, particularly in the westfacing reception room where the afternoon sun streams through the generously sized windows. The apartment comprises two double bedrooms, and a full bathroom, along with a separate kitchen offering functionality and space for culinary pursuits away from the reception room.