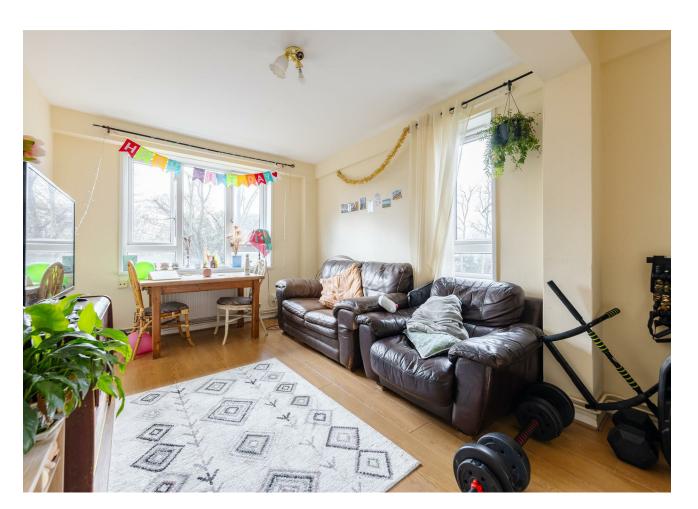

#### Features:

- Two Bedroom Flat
- Fifth Floor
- Chain Free
- West Facing Reception Room
- Proximity to Canonbury Overground Station

This two-bedroom apartment in Canonbury offers a delightful living experience in a highly sought-after location. Positioned on the fifth floor of a purpose-built block, it boasts ample natural light, particularly in the westfacing reception room where the afternoon sun streams through the generously sized windows. The apartment comprises two double bedrooms, and a full bathroom, along with a separate kitchen offering functionality and space for culinary pursuits away from the reception room.

#### IF YOU LIVED HERE...

With soothing decor featuring cream-coloured walls and wood laminate flooring, combined with the calming view of trees outside, this apartment has a peaceful ambience. Preparing meals in your galley kitchen are made easy with the generous worktop space and easily reached overhead cupboards. The reception room is bathed in light with unobstructed views through two windows. Both bedrooms are suitable for double beds and the additional bonus of having a full bathroom helps create a tranquil haven where you can relax, recharge, and enjoy the simple pleasures of home. Right on your doorstep you have the green space of Nightingale Park and of course the beautiful New River for daily walks.