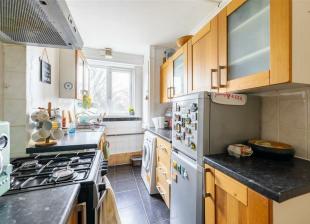

#### Features:

- Two Bedroom Flat
- Fifth Floor
- Chain Free
- West Facing Reception Room
- Proximity to Canonbury Overground Station

This two-bedroom apartment in Canonbury offers a delightful living experience in a highly sought-after location. Positioned on the fifth floor of a purpose-built block, it boasts ample natural light, particularly in the westfacing reception room where the afternoon sun streams through the generously sized windows. The apartment comprises two double bedrooms, and a full bathroom, along with a separate kitchen offering functionality and space for culinary pursuits away from the reception room.

#### IF YOU LIVED HERE...

With soothing decor featuring cream-coloured walls and wood laminate flooring, combined with the calming view of trees outside, this apartment has a peaceful ambience. Preparing meals in your galley kitchen are made easy with the generous worktop space and easily reached overhead cupboards. The reception room is bathed in light with unobstructed views through two windows. Both bedrooms are suitable for double beds and the additional bonus of having a full bathroom helps create a tranquil haven where you can relax, recharge, and enjoy the simple pleasures of home. Right on your doorstep you have the green space of Nightingale Park and of course the beautiful New River for daily walks.