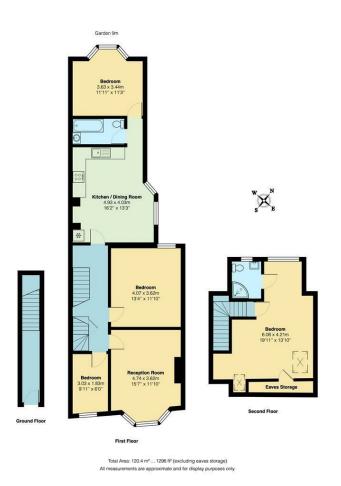

IF YOU LIVED HERE ...

You'll find your sunny 200 square foot kitchen/diner at the top of your stairs on the first floor. The serene white walls set the aesthetic tone, and plenty of dark blue units occupy one corner. A door leads down to that gorgeous garden, with lawn and borders. Past the kitchen you'll find your bathroom, part tiled in outsize soft grey, with modern white suite and rainfall shower over the tub. To the rear is the first of your four bedrooms, a double of 125 square foot with a bay window.

Back through the kitchen, you'll come to bedroom two on the left, another generous double of 150 square foot. To the front is your 175 square foot reception - there's another bay window here for glorious brightness filtered through the leaves of a eucalyptus tree, along with a handsome original fireplace and bespoke shelving. Last on this floor is bedroom three, at fifty five square foot the perfect spot for home working or a nursery. Up on the second floor you'll find your fantastic skylit loft bedroom, with 240 square foot of sublime space. Your en suite shower room is tucked into one corner.

- Do something different when you have guests and hire a row boat for a pleasant tour of Hollow Ponds.

**REQUEST A VIEWING** 0203 397 2222

FOLLOW US → @STOWBROTHERS STOWBROTHERS.COM

**Reception Room** 15'6" x 11'10"

Kitchen/Dinning Room 16'2" x 13'2"

**Bedroom** 13'4" x 11'10"

**Bedroom** 11'10" x 11'3"

**Bedroom** 9'11" x 6'0"

Bathroom

**Bedroom** 19'10" x 13'9"

Ensuite

Eaves Storage

**Garden** 29'6"

**REQUEST A VIEWING** 0203 397 2222

FOLLOW US → @STOWBROTHERS STOWBROTHERS.COM