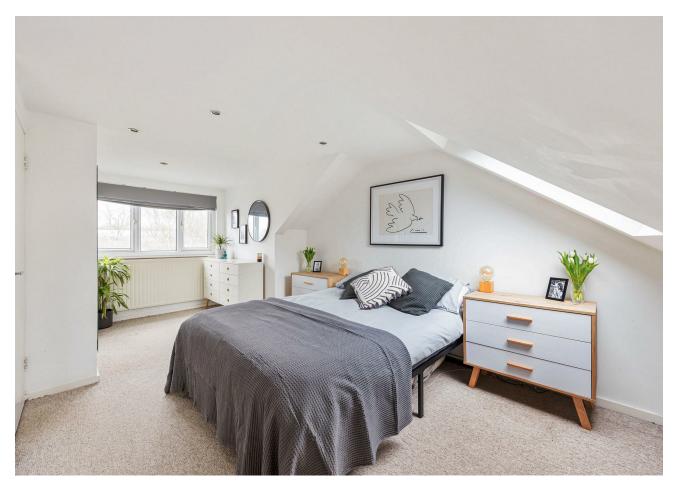

Back through the kitchen, you'll come to bedroom two on the left, another generous double of 150 square foot. To the front is your 175 square foot reception - there's another bay window here for glorious brightness filtered through the leaves of a eucalyptus tree, along with a handsome original fireplace and bespoke shelving. Last on this floor is bedroom three, at fifty five square foot the perfect spot for home working or a nursery. Up on the second floor you'll find your fantastic skylit loft bedroom, with 240 square foot of sublime space. Your en suite shower room is tucked into one corner.