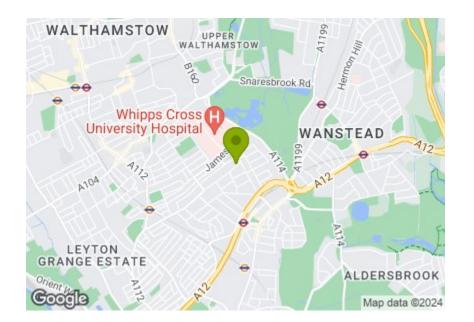

It takes less than fifteen minutes on foot to Leytonstone Station for the Central Line, taking you to Liverpool Street in another fifteen minutes, and Tottenham Court Road in under twenty five. When you want to get back to nature you're barely half a mile from Leyton Flats and Hollow Ponds, part of endlessly explorable Epping Forest. You have plenty of amenities including a large Tescos, nearby on High Road Leytonstone, just a half mile on foot. If you're driving, the North Circular is under two miles away.