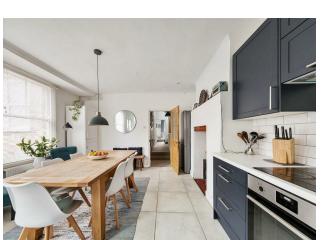

IF YOU LIVED HERE ...

You'll find your sunny 200 square foot kitchen/diner at the top of your stairs on the first floor. The serene white walls set the aesthetic tone, and plenty of dark blue units occupy one corner. A door leads down to that gorgeous garden, with lawn and borders. Past the kitchen you'll find your bathroom, part tiled in outsize soft grey, with modern white suite and rainfall shower over the tub. To the rear is the first of your four bedrooms, a double of 125 square foot with a bay window.