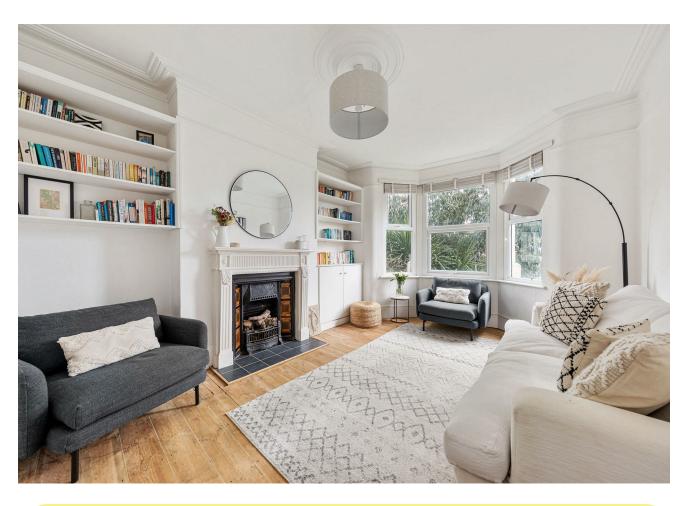

Back through the kitchen, you'll come to bedroom two on the left, another generous double of 150 square foot. To the front is your 175 square foot reception - there's another bay window here for glorious brightness filtered through the leaves of a eucalyptus tree, along with a handsome original fireplace and bespoke shelving. Last on this floor is bedroom three, at fifty five square foot the perfect spot for home working or a nursery. Up on the second floor you'll find your fantastic skylit loft bedroom, with 240 square foot of sublime space. Your en suite shower room is tucked into one corner.