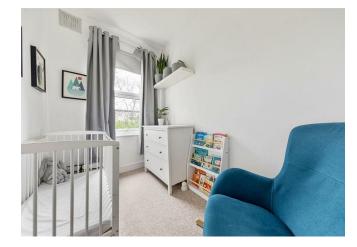

Back through the kitchen, you'll come to bedroom two on the left, another generous double of 150 square foot. To the front is your 175 square foot reception - there's another bay window here for glorious brightness filtered through the leaves of a eucalyptus tree, along with a handsome original fireplace and bespoke shelving. Last on this floor is bedroom three, at fifty five square foot the perfect spot for home working or a nursery. Up on the second floor you'll find your fantastic skylit loft bedroom, with 240 square foot of sublime space. Your en suite shower room is tucked into one corner.