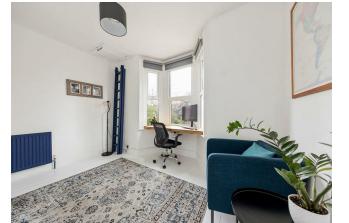

Back through the kitchen, you'll come to bedroom two on the left, another generous double of 150 square foot. To the front is your 175 square foot reception - there's another bay window here for glorious brightness filtered through the leaves of a eucalyptus tree, along with a handsome original fireplace and bespoke shelving. Last on this floor is bedroom three, at fifty five square foot the perfect spot for home working or a nursery. Up on the second floor you'll find your fantastic skylit loft bedroom, with 240 square foot of sublime space. Your en suite shower room is tucked into one corner.