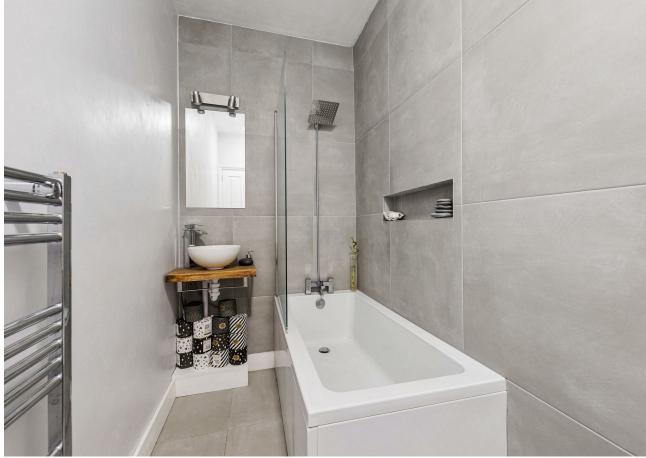

IF YOU LIVED HERE ...

You'll find your sunny 200 square foot kitchen/diner at the top of your stairs on the first floor. The serene white walls set the aesthetic tone, and plenty of dark blue units occupy one corner. A door leads down to that gorgeous garden, with lawn and borders. Past the kitchen you'll find your bathroom, part tiled in outsize soft grey, with modern white suite and rainfall shower over the tub. To the rear is the first of your four bedrooms, a double of 125 square foot with a bay window.