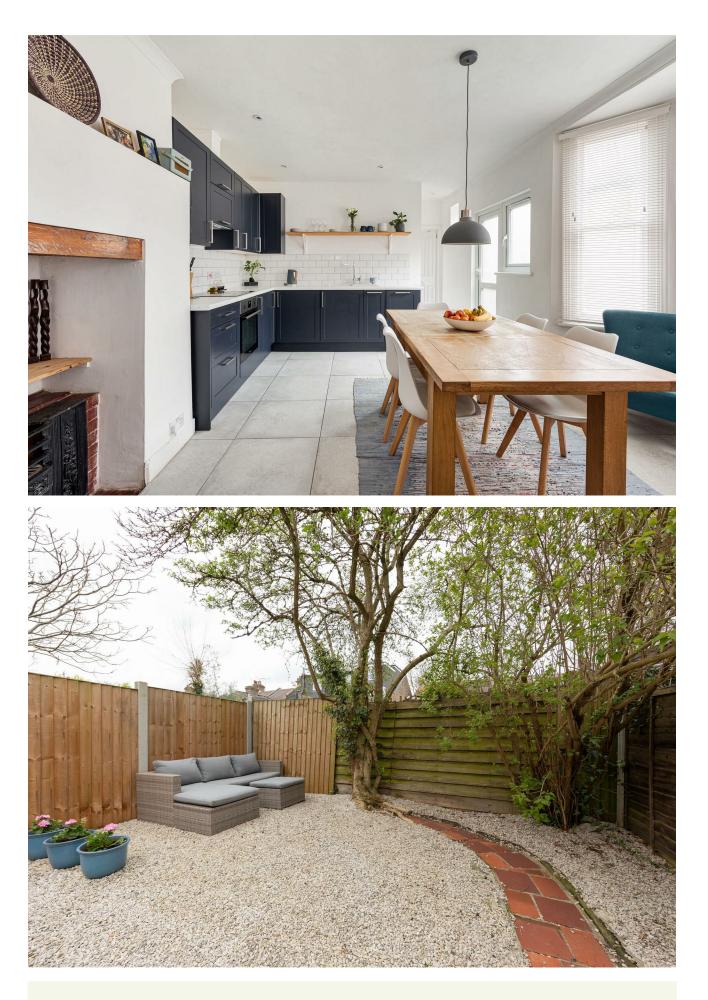

IF YOU LIVED HERE ...

You'll find your sunny 200 square foot kitchen/diner at the top of your stairs on the first floor. The serene white walls set the aesthetic tone, and plenty of dark blue units occupy one corner. A door leads down to that gorgeous garden, with lawn and borders. Past the kitchen you'll find your bathroom, part tiled in outsize soft grey, with modern white suite and rainfall shower over the tub. To the rear is the first of your four bedrooms, a double of 125 square foot with a bay window.

Back through the kitchen, you'll come to bedroom two on the left, another generous double of 150 square foot. To the front is your 175 square foot reception - there's another bay window here for glorious brightness filtered through the leaves of a eucalyptus tree, along with a handsome original fireplace and bespoke shelving. Last on this floor is bedroom three, at fifty five square foot the perfect spot for home working or a nursery. Up on the second floor you'll find your fantastic skylit loft bedroom, with 240 square foot of sublime space. Your en suite shower room is tucked into one corner.