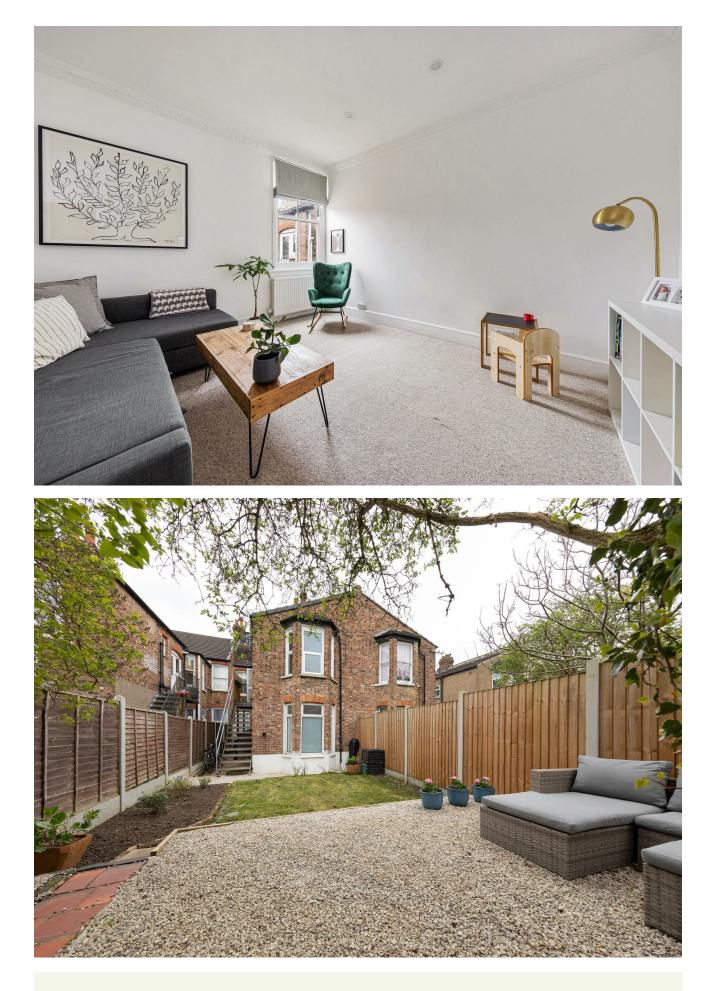

A fabulous four bedroom apartment with private garden, on a quiet turning in Upper Leytonstone. With over 1200 square foot of living space on two floors, all beautifully updated by the current owners, this is a luxuriously liveable home.

IF YOU LIVED HERE ...

You'll find your sunny 200 square foot kitchen/diner at the top of your stairs on the first floor. The serene white walls set the aesthetic tone, and plenty of dark blue units occupy one corner. A door leads down to that gorgeous garden, with lawn and borders. Past the kitchen you'll find your bathroom, part tiled in outsize soft grey, with modern white suite and rainfall shower over the tub. To the rear is the first of your four bedrooms, a double of 125 square foot with a bay window.

**Garden** 29'6"

**REQUEST A VIEWING** 0203 397 2222

FOLLOW US → @STOWBROTHERS STOWBROTHERS.COM