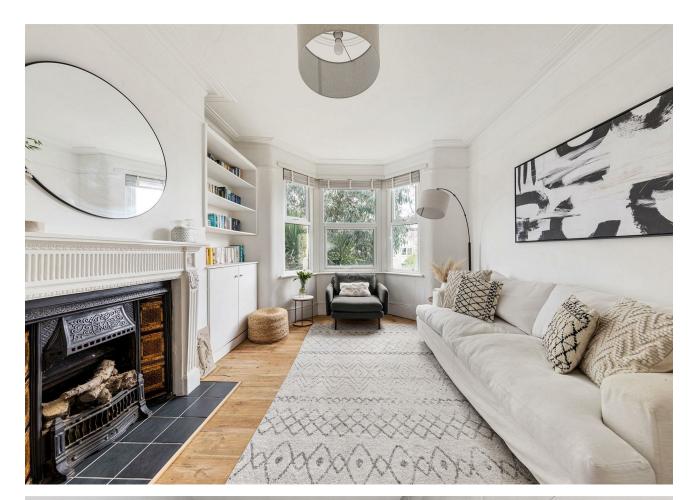

Back through the kitchen, you'll come to bedroom two on the left, another generous double of 150 square foot. To the front is your 175 square foot reception - there's another bay window here for glorious brightness filtered through the leaves of a eucalyptus tree, along with a handsome original fireplace and bespoke shelving. Last on this floor is bedroom three, at fifty five square foot the perfect spot for home working or a nursery. Up on the second floor you'll find your fantastic skylit loft bedroom, with 240 square foot of sublime space. Your en suite shower room is tucked into one corner.