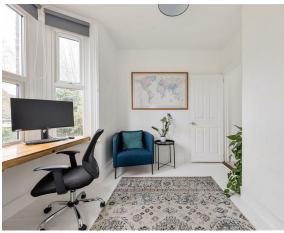

Back through the kitchen, you'll come to bedroom two on the left, another generous double of 150 square foot. To the front is your 175 square foot reception - there's another bay window here for glorious brightness filtered through the leaves of a eucalyptus tree, along with a handsome original fireplace and bespoke shelving. Last on this floor is bedroom three, at fifty five square foot the perfect spot for home working or a nursery. Up on the second floor you'll find your fantastic skylit loft bedroom, with 240 square foot of sublime space. Your en suite shower room is tucked into one corner.