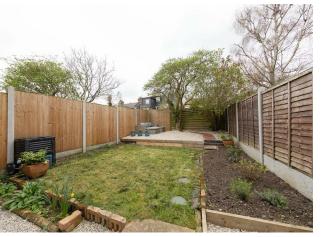

IF YOU LIVED HERE ...

You'll find your sunny 200 square foot kitchen/diner at the top of your stairs on the first floor. The serene white walls set the aesthetic tone, and plenty of dark blue units occupy one corner. A door leads down to that gorgeous garden, with lawn and borders. Past the kitchen you'll find your bathroom, part tiled in outsize soft grey, with modern white suite and rainfall shower over the tub. To the rear is the first of your four bedrooms, a double of 125 square foot with a bay window.

**Garden** 29'6"

**REQUEST A VIEWING** 0203 397 2222

FOLLOW US → @STOWBROTHERS STOWBROTHERS.COM