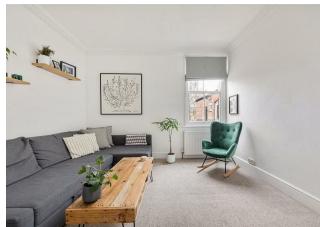

Back through the kitchen, you'll come to bedroom two on the left, another generous double of 150 square foot. To the front is your 175 square foot reception - there's another bay window here for glorious brightness filtered through the leaves of a eucalyptus tree, along with a handsome original fireplace and bespoke shelving. Last on this floor is bedroom three, at fifty five square foot the perfect spot for home working or a nursery. Up on the second floor you'll find your fantastic skylit loft bedroom, with 240 square foot of sublime space. Your en suite shower room is tucked into one corner.