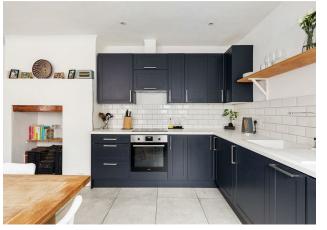

IF YOU LIVED HERE ...

You'll find your sunny 200 square foot kitchen/diner at the top of your stairs on the first floor. The serene white walls set the aesthetic tone, and plenty of dark blue units occupy one corner. A door leads down to that gorgeous garden, with lawn and borders. Past the kitchen you'll find your bathroom, part tiled in outsize soft grey, with modern white suite and rainfall shower over the tub. To the rear is the first of your four bedrooms, a double of 125 square foot with a bay window.