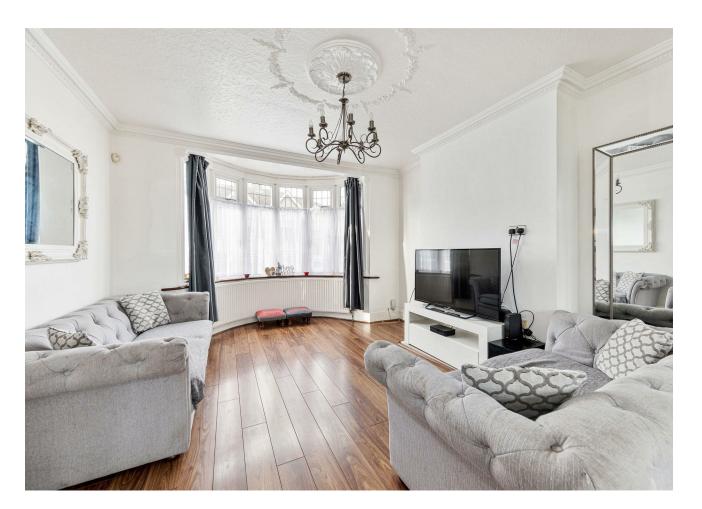

#### IF YOU LIVED HERE...

You'll be welcoming friends and family into your expansive twenty seven foot deep, dual aspect through lounge. Natural light floods in from the bow window at the front and patio doors to the rear. In between, rich dark hardwood runs underfoot, you have twin ceiling roses overhead and it's all artfully divided by an archway. Ornate original mouldings adorn the wall, and there's also a classic