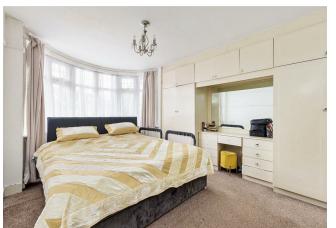

Next door your kitchen's decked out in a handsome suite of glossy white cabinets top and bottom, with chunky dark worktops and extra large letterbox splashbacks in between. Upstairs, your bow-windowed principal bedroom to the front is a generous 165 square feet and home to an elegant suite of integrated storage. There's plenty more storage in your similarly sized second double to the rear, while bedroom three is a generous single. Finally your bathrooms a sleek, modern affair with a rainfall shower over the L-shaped tub.