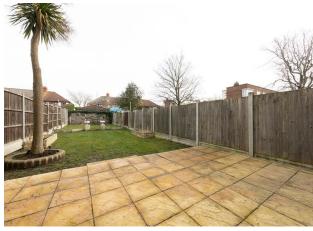

Your rear garden is well over fifty feet in length, with a substantial raised patio descending to a split level expanse of lawn, home to mature greenery and raised beds, all flanked by timber fencing. Thanks to the sheer scale of the space, it's all barely overlooked.