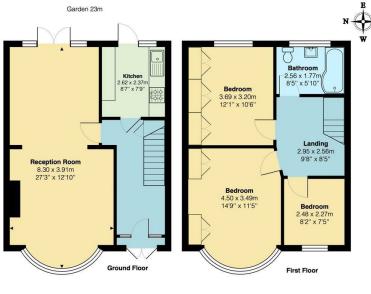

Total Area: 90.6 m<sup>2</sup> 976 ft<sup>2</sup> All measurements are approximate and for display purposes only

# Reception 27'2" x 12'9"

Kitchen 8'7" x 7'9"

Bedroom 1 14'9" x 11'5"

Bedroom 2 8'1" x 7'5"

Bedroom 3 12'1" x 10'5"

Bathroom 8'4" x 5'9"

Landing 9'8" x 8'4"

Garden 75'5"