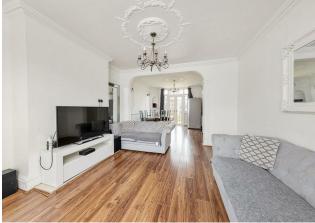

#### IF YOU LIVED HERE...

You'll be welcoming friends and family into your expansive twenty seven foot deep, dual aspect through lounge. Natural light floods in from the bow window at the front and patio doors to the rear. In between, rich dark hardwood runs underfoot, you have twin ceiling roses overhead and it's all artfully divided by an archway. Ornate original mouldings adorn the wall, and there's also a classic