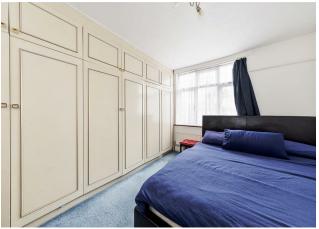

Next door your kitchen's decked out in a handsome suite of glossy white cabinets top and bottom, with chunky dark worktops and extra large letterbox splashbacks in between. Upstairs, your bow-windowed principal bedroom to the front is a generous 165 square feet and home to an elegant suite of integrated storage. There's plenty more storage in your similarly sized second double to the rear, while bedroom three is a generous single. Finally your bathrooms a sleek, modern affair with a rainfall shower over the L-shaped tub.