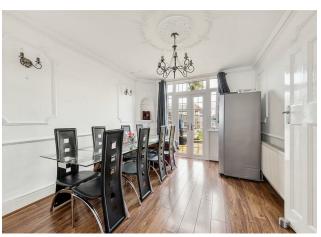

Next door your kitchen's decked out in a handsome suite of glossy white cabinets top and bottom, with chunky dark worktops and extra large letterbox splashbacks in between. Upstairs, your bow-windowed principal bedroom to the front is a generous 165 square feet and home to an elegant suite of integrated storage. There's plenty more storage in your similarly sized second double to the rear, while bedroom three is a generous single. Finally your bathrooms a sleek, modern affair with a rainfall shower over the L-shaped tub.