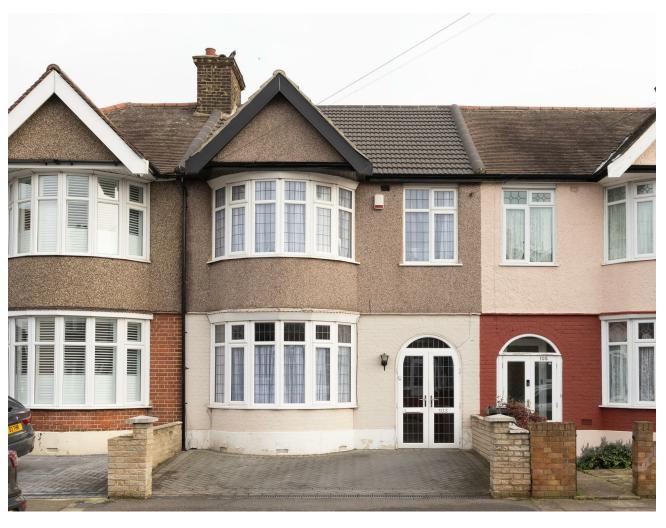

### Features:

- Three Bedroom Freehold House
- Large Rear Garden
- Off Street Parking
- Modern Kitchen and Bathroom
- Chain Free
- Plenty of Scope to Extend (STPP)
- A Short Walk to Barking Park

A handsome and substantial three bedroom, 1930s family terrace, with the broad bow windows of the period and a truly huge private garden to the rear. Finished in sleek, classic style throughout, you also have a wealth of open green space within easy reach.

#### IF YOU LIVED HERE...

You'll be welcoming friends and family into your expansive twenty seven foot deep, dual aspect through lounge. Natural light floods in from the bow window at the front and patio doors to the rear. In between, rich dark hardwood runs underfoot, you have twin ceiling roses overhead and it's all artfully divided by an archway. Ornate original mouldings adorn the wall, and there's also a classic