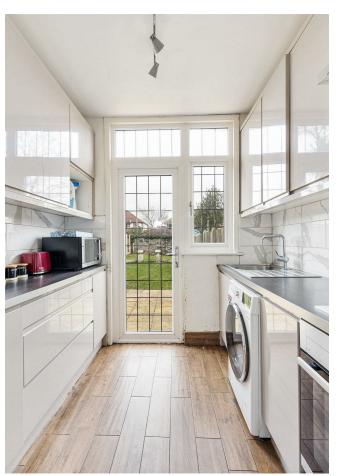

Next door your kitchen's decked out in a handsome suite of glossy white cabinets top and bottom, with chunky dark worktops and extra large letterbox splashbacks in between. Upstairs, your bow-windowed principal bedroom to the front is a generous 165 square feet and home to an elegant suite of integrated storage. There's plenty more storage in your similarly sized second double to the rear, while bedroom three is a generous single. Finally your bathrooms a sleek, modern affair with a rainfall shower over the L-shaped tub.