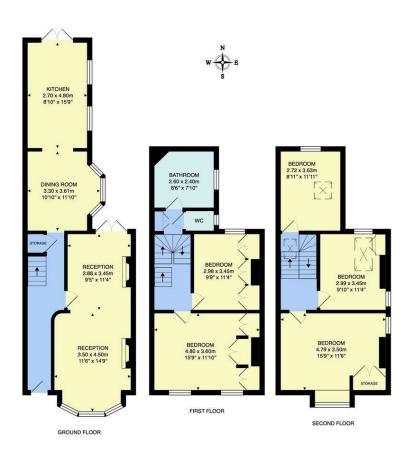

Total Area: 149.9 m<sup>2</sup> ... 1613 ft<sup>2</sup> en made to ensure the accuracy of the floo tems are approximate and no responsibility r plan contained nere, v is taken for any error, omission, or mis-state

**Reception** 11'5" x 14'9"

**Reception** 9'5" x 11'3"

**Dining Room** 10'9" x 11'10"

Kitchen 8'10" x 15'8"

Bedroom 15'8" x 11'9"

Bedroom 9'9" x 11'3"

wc

Bathroom 8'6" x 7'10"

Bedroom 15'8" x 11'5"

Bedroom

9'9" x 11'3" Bedroom

8'11" x 11'10" Garden

approx. 19'6" x 39'10" **Side Return** approx. 9'8" x 30'0"

**REQUEST A VIEWING** 0203 3691818