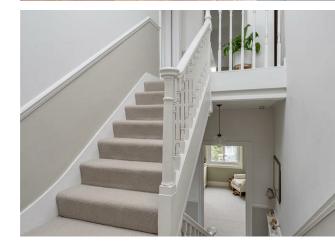

IF YOU LIVED HERE ...

You'll be luxuriating among a huge array of highlights. Step inside and you're immediately greeted by whitewashed original timber floorboards underfoot, with smoky stone carpet on the timber staircase rising ahead of you. On your right is the first of several splendid hosting spots, your twenty six foot deep through lounge. Rich, dark vintage hardwood runs underfoot, with ornate cornicing overhead. Dual aspect for plenty of natural light, twin vintage hearths and mantels make for a pair of fine focal points.