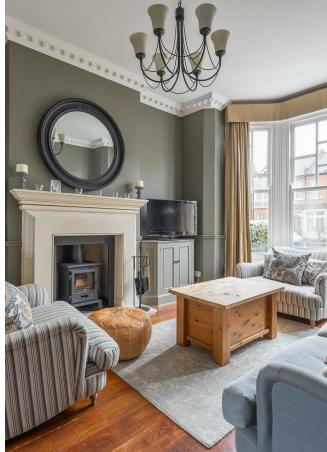

IF YOU LIVED HERE ...

You'll be luxuriating among a huge array of highlights. Step inside and you're immediately greeted by whitewashed original timber floorboards underfoot, with smoky stone carpet on the timber staircase rising ahead of you. On your right is the first of several splendid hosting spots, your twenty six foot deep through lounge. Rich, dark vintage hardwood runs underfoot, with ornate cornicing overhead. Dual aspect for plenty of natural light, twin vintage hearths and mantels make for a pair of fine focal points.

We have loved living in Derby Road and have many happy memories of this beautiful house, particularly winter evenings in the cosy Living Room in front of the fire, enormous Christmas trees in the bay window, parties in the kitchen and hosting bbqs for friends in the garden, or just relaxing out there with the family. The house will be sadly missed but we feel privileged to have called it home for the last 20 years and to have raised our family here."