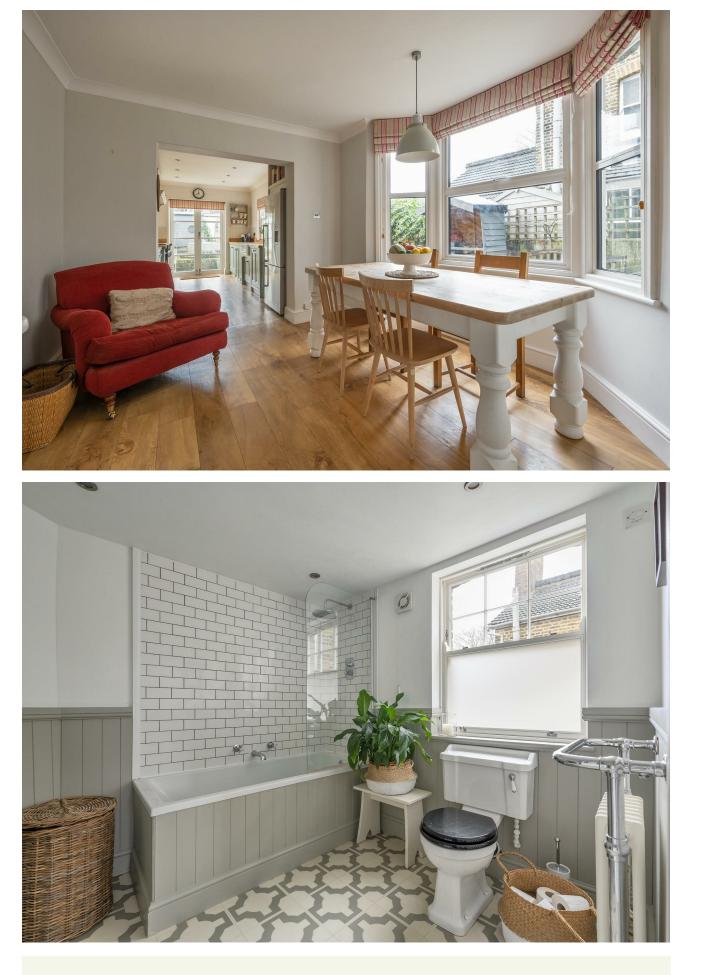

IF YOU LIVED HERE ...

You'll be luxuriating among a huge array of highlights. Step inside and you're immediately greeted by whitewashed original timber floorboards underfoot, with smoky stone carpet on the timber staircase rising ahead of you. On your right is the first of several splendid hosting spots, your twenty six foot deep through lounge. Rich, dark vintage hardwood runs underfoot, with ornate cornicing overhead. Dual aspect for plenty of natural light, twin vintage hearths and mantels make for a pair of fine focal points.

To the rear and your open plan kitchen/diner offers another superb sociable spot. In here you have blonde Karndean flooring running the entire twenty seven foot length of the space, with a bay window illuminating the pristine dining area. Your kitchen features opposing flanks of soft green and stone cabinets, with solid timber worktops, oversized Stoves oven and double Dublin sink. Patio doors open to the garden, an artfully arranged, split level blend of patio, curvaceous beds and lawn. There's a handy shed and charming love seat at the end.

FOLLOW US ↔ QSTOWBROTHERS STOWBROTHERS.COM

**REQUEST A VIEWING** 0203 3691818

palettes. Your family bathroom's an immaculately elegant affair, with rainfall shower over the tub, metro tilework and vintage fixtures. There's also a handy extra WC next door. Head upstairs again for the original second storey, offering two skylit sleepers to the rear, plus a lovely dual aspect bedroom to the front.