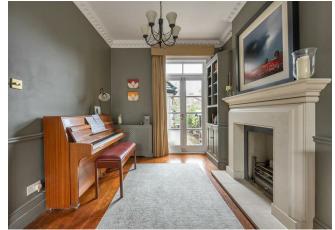

IF YOU LIVED HERE ...

You'll be luxuriating among a huge array of highlights. Step inside and you're immediately greeted by whitewashed original timber floorboards underfoot, with smoky stone carpet on the timber staircase rising ahead of you. On your right is the first of several splendid hosting spots, your twenty six foot deep through lounge. Rich, dark vintage hardwood runs underfoot, with ornate cornicing overhead. Dual aspect for plenty of natural light, twin vintage hearths and mantels make for a pair of fine focal points.