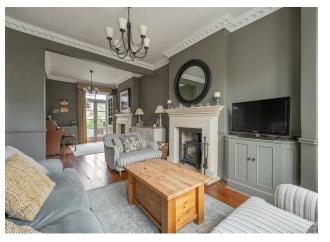

IF YOU LIVED HERE ...

You'll be luxuriating among a huge array of highlights. Step inside and you're immediately greeted by whitewashed original timber floorboards underfoot, with smoky stone carpet on the timber staircase rising ahead of you. On your right is the first of several splendid hosting spots, your twenty six foot deep through lounge. Rich, dark vintage hardwood runs underfoot, with ornate cornicing overhead. Dual aspect for plenty of natural light, twin vintage hearths and mantels make for a pair of fine focal points.