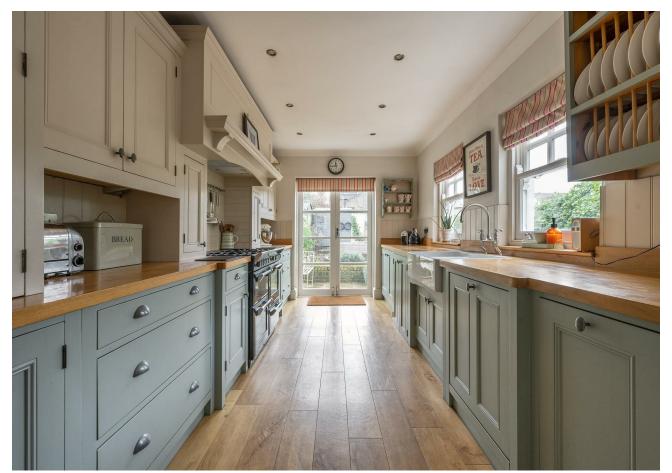

To the rear and your open plan kitchen/diner offers another superb sociable spot. In here you have blonde Karndean flooring running the entire twenty seven foot length of the space, with a bay window illuminating the pristine dining area. Your kitchen features opposing flanks of soft green and stone cabinets, with solid timber worktops, oversized Stoves oven and double Dublin sink. Patio doors open to the garden, an artfully arranged, split level blend of patio, curvaceous beds and lawn. There's a handy shed and charming love seat at the end.