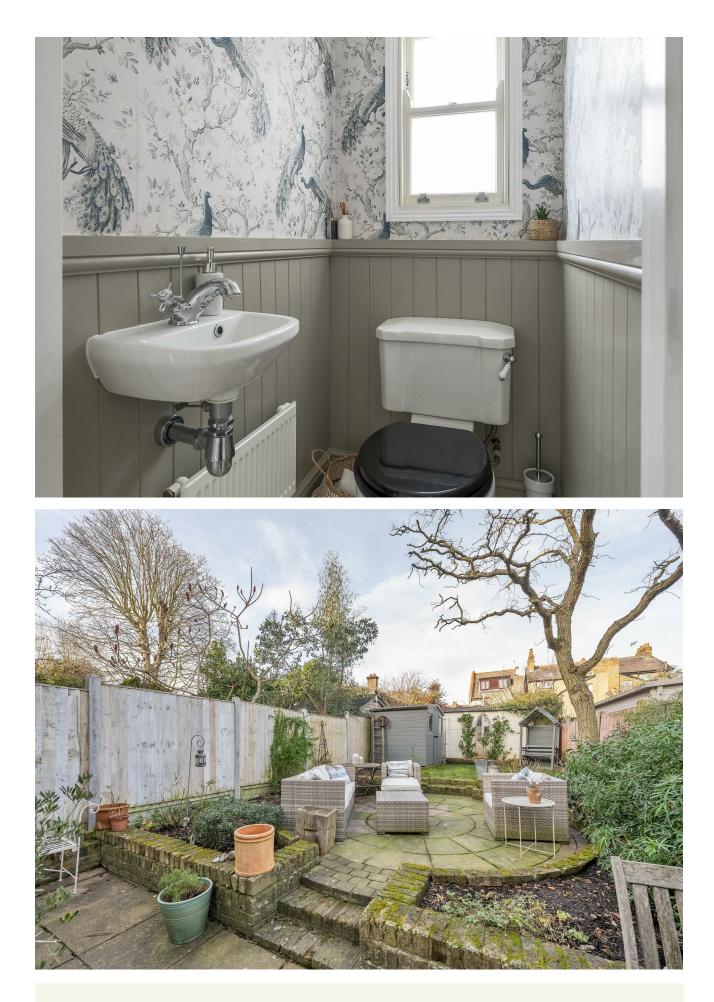

To the rear and your open plan kitchen/diner offers another superb sociable spot. In here you have blonde Karndean flooring running the entire twenty seven foot length of the space, with a bay window illuminating the pristine dining area. Your kitchen features opposing flanks of soft green and stone cabinets, with solid timber worktops, oversized Stoves oven and double Dublin sink. Patio doors open to the garden, an artfully arranged, split level blend of patio, curvaceous beds and lawn. There's a handy shed and charming love seat at the end.

FOLLOW US ↔ QSTOWBROTHERS STOWBROTHERS.COM

**REQUEST A VIEWING** 0203 3691818

palettes. Your family bathroom's an immaculately elegant affair, with rainfall shower over the tub, metro tilework and vintage fixtures. There's also a handy extra WC next door. Head upstairs again for the original second storey, offering two skylit sleepers to the rear, plus a lovely dual aspect bedroom to the front.