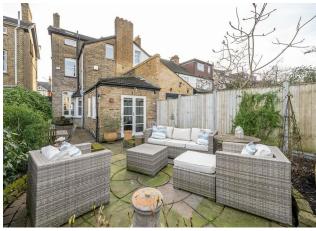

To the rear and your open plan kitchen/diner offers another superb sociable spot. In here you have blonde Karndean flooring running the entire twenty seven foot length of the space, with a bay window illuminating the pristine dining area. Your kitchen features opposing flanks of soft green and stone cabinets, with solid timber worktops, oversized Stoves oven and double Dublin sink. Patio doors open to the garden, an artfully arranged, split level blend of patio, curvaceous beds and lawn. There's a handy shed and charming love seat at the end.

We have loved living in Derby Road and have many happy memories of this beautiful house, particularly winter evenings in the cosy Living Room in front of the fire, enormous Christmas trees in the bay window, parties in the kitchen and hosting bbqs for friends in the garden, or just relaxing out there with the family. The house will be sadly missed but we feel privileged to have called it home for the last 20 years and to have raised our family here."