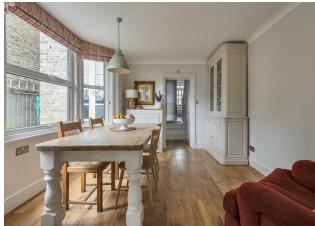

To the rear and your open plan kitchen/diner offers another superb sociable spot. In here you have blonde Karndean flooring running the entire twenty seven foot length of the space, with a bay window illuminating the pristine dining area. Your kitchen features opposing flanks of soft green and stone cabinets, with solid timber worktops, oversized Stoves oven and double Dublin sink. Patio doors open to the garden, an artfully arranged, split level blend of patio, curvaceous beds and lawn. There's a handy shed and charming love seat at the end.