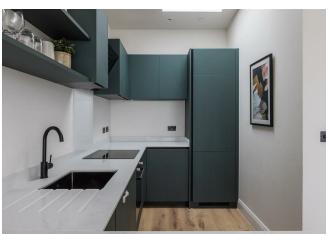

From the stunning Nedzinc Noir exterior and bespoke aluminium doors and windows, to the anthracite finishes and German hardware, every detail has been carefully considered. The living areas and terraces are orientated to maximise the afternoon and evening sun, and tall ceilings create

an airy ambience. Handcrafted wood flooring and porcelain tiles are complemented by British bronze ironmongery and laser PET-finished kitchens. Each apartment has bespoke built-in wardrobes, stunning copper light fittings and black bronze switches/fittings. And energy-efficiency is at the forefront, with air source heat pumps and heat recovery ventilation.