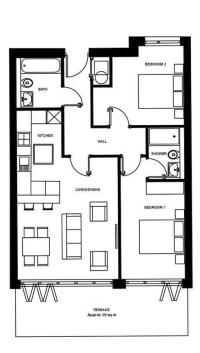

## REGENCY COURT 89 - 111 HIGH ROAD, Offers In Excess Of £500,000 Leasehold 2 Bed Apartment

## Features:

- Penthouse Collection
- Private Terrace
- 24 Hour Concierge
- 8 mins walk to South Woodford underground station
- Next to a plethora of amenities on George Lane
- Built in Wardrobes
- Super Fast Hyper-optic Broadband available
- Close to Epping Forest