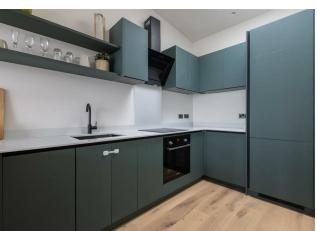

From the stunning Nedzinc Noir exterior and bespoke aluminium doors and windows, to the anthracite finishes and German hardware, every detail has been carefully considered. The living areas and terraces are orientated to maximise the afternoon and evening sun, and tall ceilings create

an airy ambience. Handcrafted wood flooring and porcelain tiles are complemented by British bronze ironmongery and laser PET-finished kitchens. Each apartment has bespoke built-in wardrobes, stunning copper light fittings and black bronze switches/fittings. And energy-efficiency is at the forefront, with air source heat pumps and heat recovery ventilation.