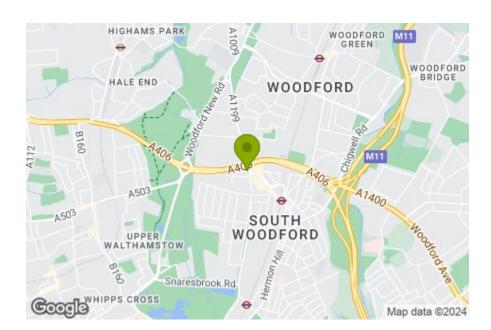

### WHAT FLSE?

- All the amenities of South Woodford are nearby, from the cinema, shops and restaurants along the High Road and local independents in charming George Lane all just moments away.
- South Woodford tube station is a mere eight walk. From here the Central Line provides fast direct journeys to Stratford (9 minutes), the City (Liverpool Street 19 minutes), and the West End (Oxford Circus 29 minutes). And it's just 27 minutes to Canary Wharf.
- The 6,000 wild acres of Epping Forest are just half a mile away. Here you'll find woodland and grassland criss-crossed by paths and trails for walking and cycling, and over a hundred lakes and ponds.
- The local area has lots of parks with playgrounds and sports facilities, and there are plenty of tennis courts and renowned golf clubs nearby.