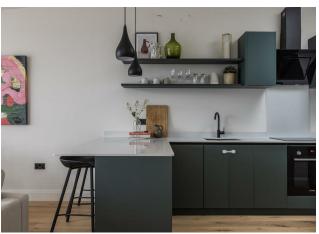

From the stunning Nedzinc Noir exterior and bespoke aluminium doors and windows, to the anthracite finishes and German hardware, every detail has been carefully considered. The living areas and terraces are orientated to maximise the afternoon and evening sun, and tall ceilings create

an airy ambience. Handcrafted wood flooring and porcelain tiles are complemented by British bronze ironmongery and laser PET-finished kitchens. Each apartment has bespoke built-in wardrobes, stunning copper light fittings and black bronze switches/fittings. And energy-efficiency is at the forefront, with air source heat pumps and heat recovery ventilation.