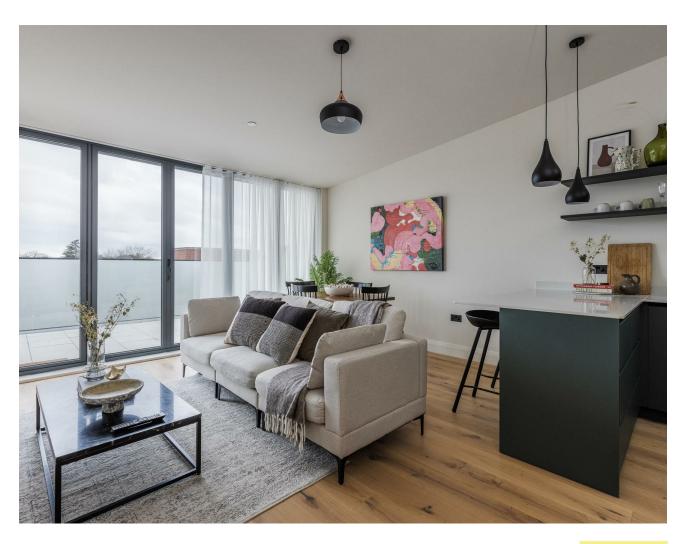

## IF YOU LIVED HERE

You'd love living in this landmark new development, surrounded by great design, with high quality materials and finishes, and cutting edge fixtures and fittings. There are just eleven brand new loft-style luxury penthouse apartments at Regency Court, a development completed in 2006.

From the stunning Nedzinc Noir exterior and bespoke aluminium doors and windows, to the anthracite finishes and German hardware, every detail has been carefully considered. The living areas and terraces are orientated to maximise the afternoon and evening sun, and tall ceilings create

an airy ambience. Handcrafted wood flooring and porcelain tiles are complemented by British bronze ironmongery and laser PET-finished kitchens. Each apartment has bespoke built-in wardrobes, stunning copper light fittings and black bronze switches/fittings. And energy-efficiency is at the forefront, with air source heat pumps and heat recovery ventilation.