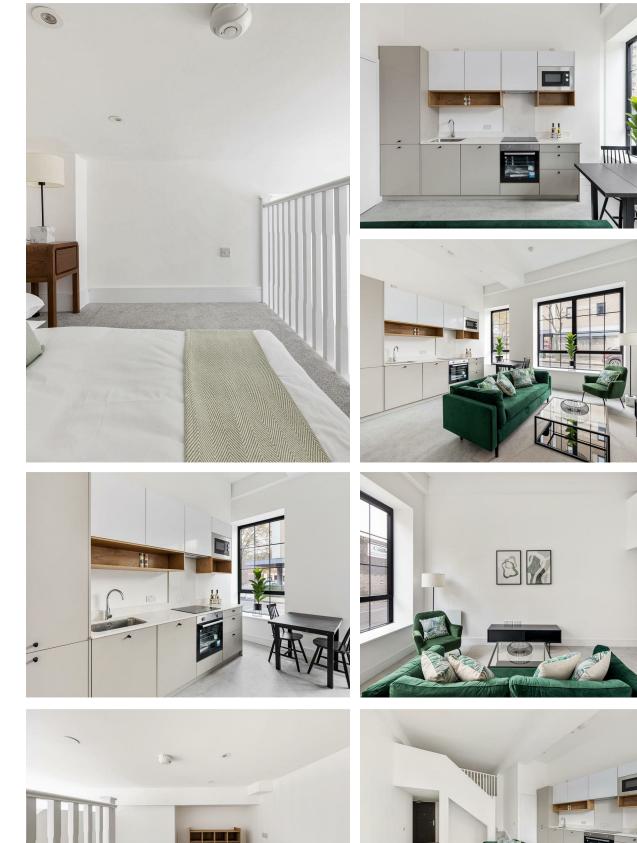

FOLLOW US ↔ QSTOWBROTHERS STOWBROTHERS.COM

**REQUEST A VIEWING** 

0203 325 7227

This first floor studio has a huge, over 30 ft long, living space with large Crittall-style windows which flooded the whole space with north light - loved by artists for its daylong consistency. The kitchen sits neatly along one wall, with high-quality German Sachsen Kuchen fitted cabinets discreetly housing a comprehensive range of integrated appliances. Stylish Carrera worktops, upstands and splashbacks complete the look.

There's plenty of space in open plan living room to create zones for work, sleep, and play. The regular rectangular layout is a flexible format easily adopted to suit your style and requirements. The luxurious hotel-style bathroom has large format porcelain wall and floor tiles and a contemporary bath with an overhead shower, washbasin, and WC.