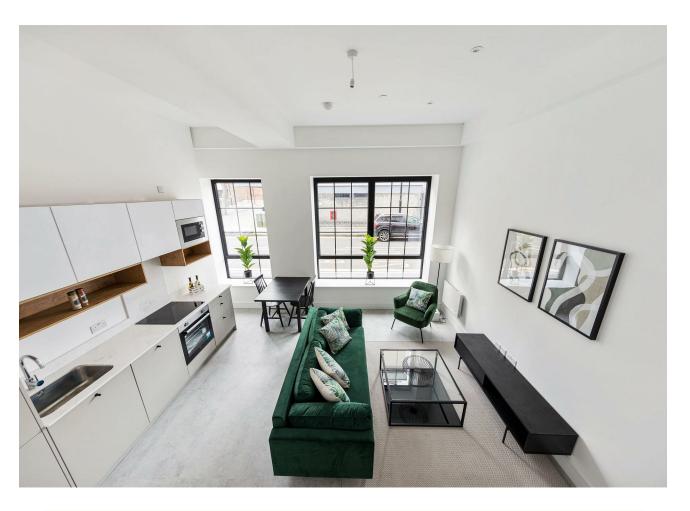

FOLLOW US ↔ QSTOWBROTHERS STOWBROTHERS.COM

**REQUEST A VIEWING** 

0203 325 7227

This first floor studio has a huge, over 30 ft long, living space with large Crittall-style windows which flooded the whole space with north light - loved by artists for its daylong consistency. The kitchen sits neatly along one wall, with high-quality German Sachsen Kuchen fitted cabinets discreetly housing a comprehensive range of integrated appliances. Stylish Carrera worktops, upstands and splashbacks complete the look.

There's plenty of space in open plan living room to create zones for work, sleep, and play. The regular rectangular layout is a flexible format easily adopted to suit your style and requirements. The luxurious hotel-style bathroom has large format porcelain wall and floor tiles and a contemporary bath with an overhead shower, washbasin, and WC.