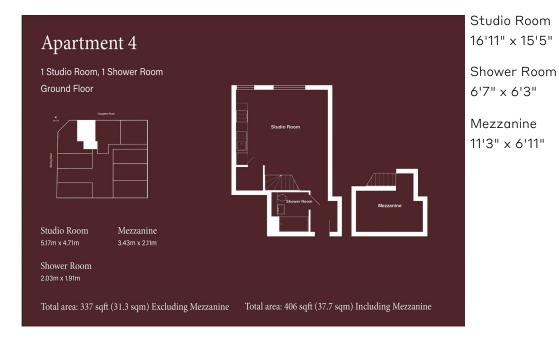

## BARKING ROAD, PLAISTOW Asking Price £300,000 Leasehold 0 Bed Flat

## Features:

- Striking New Conversion
- Mezzanine Studio Apartment
- A short walk less than half a mile to Upton Park Overground
- Crittall-style windows
- Modern Living
- 999 Year Lease
- Only one mile to Plaistow Underground
- A short walk less than half a mile to Central Park

FOLLOW US ↔ QSTOWBROTHERS STOWBROTHERS.COM

**REQUEST A VIEWING** 

0203 325 7227

This first floor studio has a huge, over 30 ft long, living space with large Crittall-style windows which flooded the whole space with north light - loved by artists for its daylong consistency. The kitchen sits neatly along one wall, with high-quality German Sachsen Kuchen fitted cabinets discreetly housing a comprehensive range of integrated appliances. Stylish Carrera worktops, upstands and splashbacks complete the look.

There's plenty of space in open plan living room to create zones for work, sleep, and play. The regular rectangular layout is a flexible format easily adopted to suit your style and requirements. The luxurious hotel-style bathroom has large format porcelain wall and floor tiles and a contemporary bath with an overhead shower, washbasin, and WC.