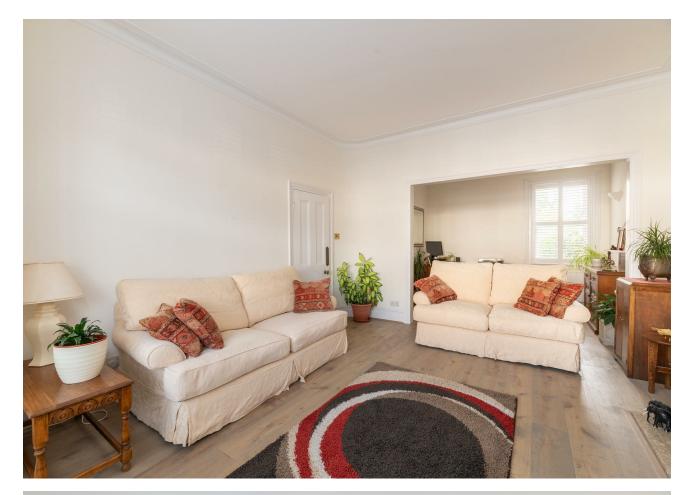

#### IF YOU LIVED HERE

You'll be basking in the handsome period features of your 195 square foot lounge. An elegantly shuttered box bay window sits to the fore, ushering in natural light across pristine white walls. Refined cornicing runs overhead and an exquisite Edwardian fireplace with timber surround takes centre stage. Follow the earthy tones through to your ninety square foot second reception it's semi open plan, making the entire space dual aspect. Another shuttered window gives you your first glimpse of that incredible garden.