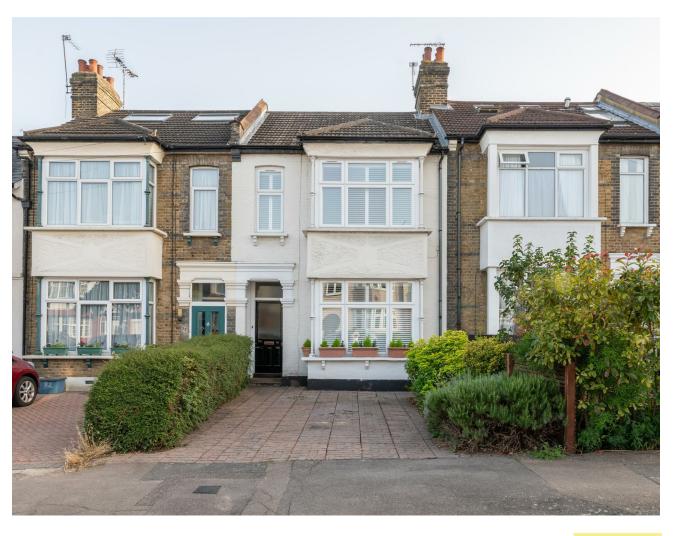

# HORN LANE, WOODFORD GREEN Offers In Excess Of £800,000 Freehold 4 Bed House

### Features:

- Four Bedroom Edwardian Terrace
- Driveway
- 118 ft. South Facing Garden
- Four Bedrooms
- Two Bathrooms
- Period Features
- Loft Extension Opportunities
- Chain Free

A completely covetable four bedroom, two bathroom Edwardian terrace with a 120 foot south-facing garden, a driveway, vintage features and developmental potential. You're on a lovely leafy street in the very heart of Woodford here.