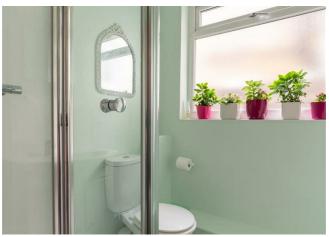

Back out into the hallway you'll pass your mint green shower room before landing in the 180 square foot kitchen/diner. In here matt white cabinets and matching metro tiled backsplashes sit against timber tones, and French doors open out to your south-facing and incredibly lengthy private garden. It's a beautiful solace. A generous patio area is zoned with a trellis adorned with climbing plants, all leading to the lushest, lengthiest of lawns, carefully curated beds and raised gardening beds backing onto a shed.