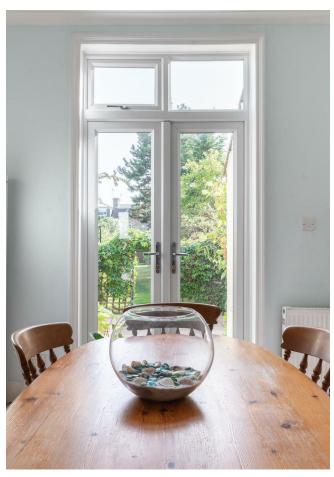

Back out into the hallway you'll pass your mint green shower room before landing in the 180 square foot kitchen/diner. In here matt white cabinets and matching metro tiled backsplashes sit against timber tones, and French doors open out to your south-facing and incredibly lengthy private garden. It's a beautiful solace. A generous patio area is zoned with a trellis adorned with climbing plants, all leading to the lushest, lengthiest of lawns, carefully curated beds and raised gardening beds backing onto a shed.