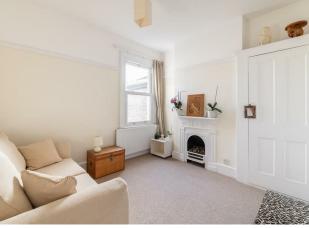

#### IF YOU LIVED HERE

You'll be basking in the handsome period features of your 195 square foot lounge. An elegantly shuttered box bay window sits to the fore, ushering in natural light across pristine white walls. Refined cornicing runs overhead and an exquisite Edwardian fireplace with timber surround takes centre stage. Follow the earthy tones through to your ninety square foot second reception it's semi open plan, making the entire space dual aspect. Another shuttered window gives you your first glimpse of that incredible garden.