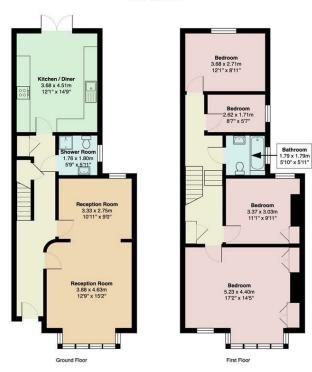

#### 90 Horn Lane, IG8

Total Area: 122.8 m<sup>2</sup> ... 1322 ft<sup>2</sup>

# FOLLOW US → @STOWBROTHERS STOWBROTHERS.COM

REQUEST A VIEWING 0203 3691818

FOLLOW US → @STOWBROTHERS STOWBROTHERS.COM

Bedroom 2 11'0" × 9'11"

Bedroom 3

8'7" x 5'7"

Reception 2
10'11" × 9'0"

Shower Room

12'8" 15'2"

 Shower Room
 Bedroom 4

 5'9" x 5'10"
 12'0" x 8'10"

Kitchen/DinerBathroom $12^{\circ}0^{\circ} \times 14^{\circ}9^{\circ}$  $5^{\circ}10^{\circ} \times 5^{\circ}10^{\circ}$ 

**Bedroom 1 Garden** 17'1" x 14'5" 118'1"