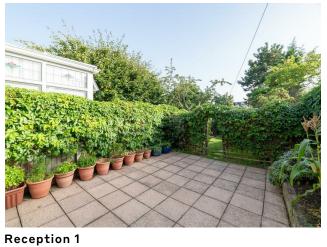

Back out into the hallway you'll pass your mint green shower room before landing in the 180 square foot kitchen/diner. In here matt white cabinets and matching metro tiled backsplashes sit against timber tones, and French doors open out to your south-facing and incredibly lengthy private garden. It's a beautiful solace. A generous patio area is zoned with a trellis adorned with climbing plants, all leading to the lushest, lengthiest of lawns, carefully curated beds and raised gardening beds backing onto a shed.

can be developed skywards into the loft (subject to usual permission), making this a home that can grow with your clan. Lastly, this abode comes chain free, so you can move straight in.

Outside and you've plenty to see and do close by. Cut down Higham Road for Woodford Green itself. Take your pick from a delectable cluster of high end eateries (for brunch try the berry-covered pancakes at Mojos) here before heading into the endless acres of Epping Forest'. Follow the River Ching up through Hatch Forest and Whitehall Plain, ending up with a Sunday roast at the Queen Elizabeth gourmet pub, or coffee and cake at Butlers Retreat.