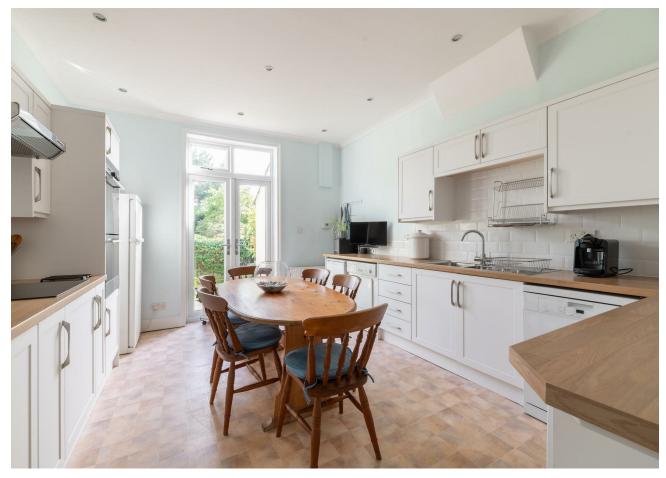

Back out into the hallway you'll pass your mint green shower room before landing in the 180 square foot kitchen/diner. In here matt white cabinets and matching metro tiled backsplashes sit against timber tones, and French doors open out to your south-facing and incredibly lengthy private garden. It's a beautiful solace. A generous patio area is zoned with a trellis adorned with climbing plants, all leading to the lushest, lengthiest of lawns, carefully curated beds and raised gardening beds backing onto a shed.