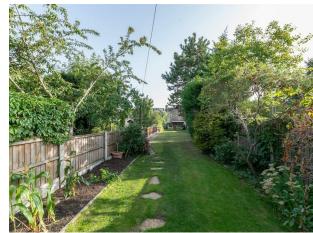

Back out into the hallway you'll pass your mint green shower room before landing in the 180 square foot kitchen/diner. In here matt white cabinets and matching metro tiled backsplashes sit against timber tones, and French doors open out to your south-facing and incredibly lengthy private garden. It's a beautiful solace. A generous patio area is zoned with a trellis adorned with climbing plants, all leading to the lushest, lengthiest of lawns, carefully curated beds and raised gardening beds backing onto a shed.

can be developed skywards into the loft (subject to usual permission), making this a home that can grow with your clan. Lastly, this abode comes chain free, so you can move straight in.

Outside and you've plenty to see and do close by. Cut down Higham Road for Woodford Green itself. Take your pick from a delectable cluster of high end eateries (for brunch try the berry-covered pancakes at Mojos) here before heading into the endless acres of Epping Forest'. Follow the River Ching up through Hatch Forest and Whitehall Plain, ending up with a Sunday roast at the Queen Elizabeth gourmet pub, or coffee and cake at Butlers Retreat.