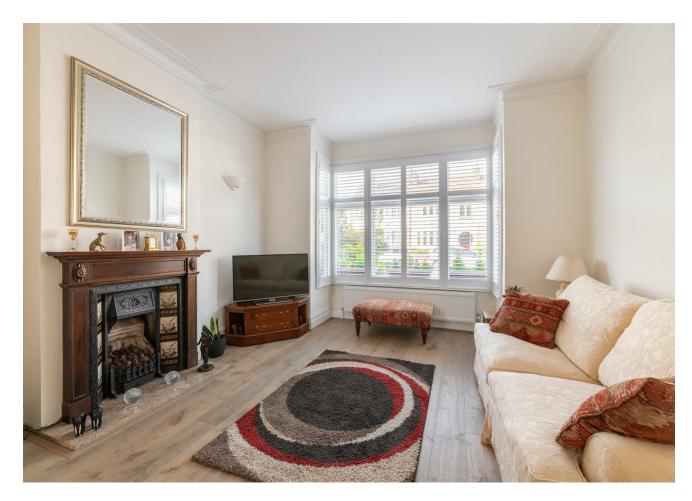

#### IF YOU LIVED HERE

You'll be basking in the handsome period features of your 195 square foot lounge. An elegantly shuttered box bay window sits to the fore, ushering in natural light across pristine white walls. Refined cornicing runs overhead and an exquisite Edwardian fireplace with timber surround takes centre stage. Follow the earthy tones through to your ninety square foot second reception it's semi open plan, making the entire space dual aspect. Another shuttered window gives you your first glimpse of that incredible garden.