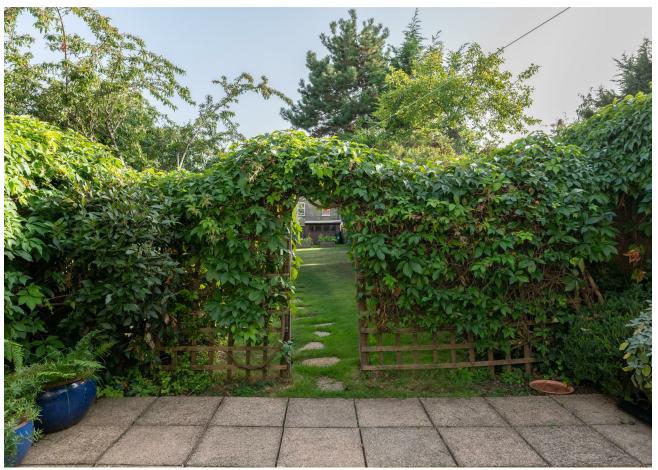

Back out into the hallway you'll pass your mint green shower room before landing in the 180 square foot kitchen/diner. In here matt white cabinets and matching metro tiled backsplashes sit against timber tones, and French doors open out to your south-facing and incredibly lengthy private garden. It's a beautiful solace. A generous patio area is zoned with a trellis adorned with climbing plants, all leading to the lushest, lengthiest of lawns, carefully curated beds and raised gardening beds backing onto a shed.