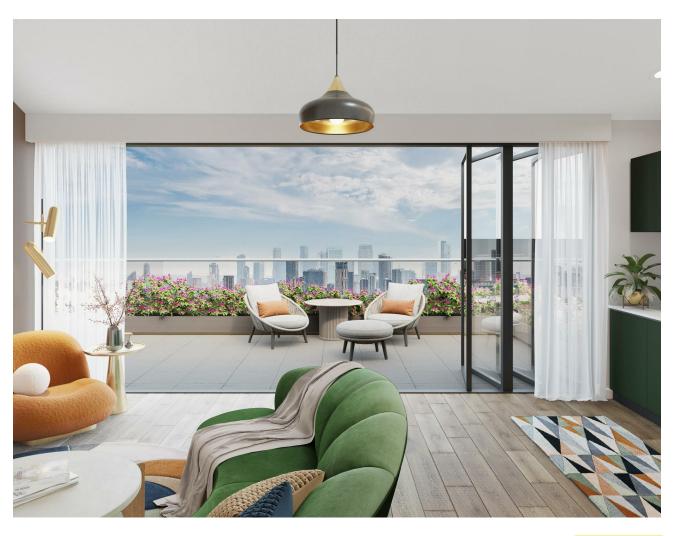

### Features:

- Penthouse Collection
- Private Terrace
- 24 Hour Concierge
- 8 mins walk to South Woodford underground station
- Next to a plethora of amenities on George Lane
- Built in Wardrobes
- Super Fast Hyper-optic Broadband available
- Close to Epping Forest

These meticulously designed one, two and three bedroom loft-style penthouses are in a prime South Woodford development with 360° views across the capital. All apartments have their own private terrace and there are extensive landscaped gardens. Everything you need is within easy walking distance of this fantastic location, from shops, the station and schools, to the vast green spaces of Epping Forest.

In addition to fabulous views from this high point of the capital residents can enjoy the extensive landscaped communal gardens, a 24 hour concierge service, and super-fast hyperoptic broadband with a speed of 1Gbps. All penthouses have new 250 year leases and a peppercorn ground rent.