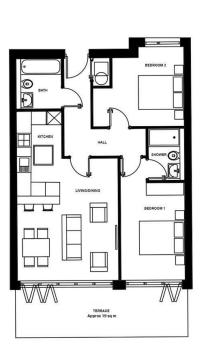

# **89 - 111 HIGH ROAD, LONDON**Asking Price £525,000 Leasehold 2 Bed Apartment

### Features:

- Penthouse Collection
- Private Terrace
- 24 Hour Concierge
- 8 mins walk to South Woodford underground station
- Next to a plethora of amenities on George Lane
- Built in Wardrobes
- Super Fast Hyper-optic Broadband available
- Close to Epping Forest

These meticulously designed one, two and three bedroom loft-style penthouses are in a prime South Woodford development with 360° views across the capital. All apartments have their own private terrace and there are extensive landscaped gardens. Everything you need is within easy walking distance of this fantastic location, from shops, the station and schools, to the vast green spaces of Epping Forest.