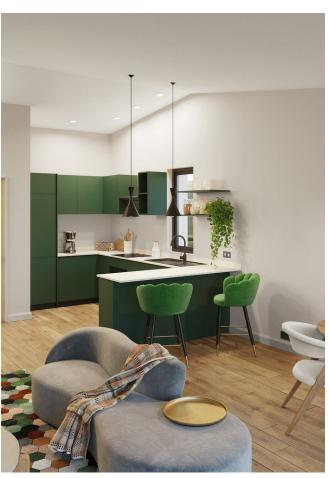

These meticulously designed one, two and three bedroom loft-style penthouses are in a prime South Woodford development with 360° views across the capital. All apartments have their own private terrace and there are extensive landscaped gardens. Everything you need is within easy walking distance of this fantastic location, from shops, the station and schools, to the vast green spaces of Epping Forest.

From the stunning Nedzinc Noir exterior and bespoke aluminium doors and windows, to the anthracite finishes and German hardware, every detail has been carefully considered. The living areas and terraces are orientated to maximise the afternoon and evening sun, and tall ceilings create

an airy ambience. Handcrafted wood flooring and porcelain tiles are complemented by British bronze ironmongery and laser PET-finished kitchens. Each apartment has bespoke built-in wardrobes, stunning copper light fittings and black bronze switches/fittings. And energy-efficiency is at the forefront, with air source heat pumps and heat recovery ventilation.