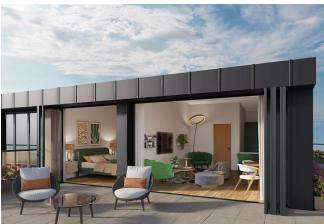

### Features:

- Penthouse Collection
- Private Terrace
- 24 Hour Concierge
- 8 mins walk to South Woodford underground station
- Next to a plethora of amenities on George Lane
- Built in Wardrobes
- Super Fast Hyper-optic Broadband available
- Close to Epping Forest

These meticulously designed one, two and three bedroom loft-style penthouses are in a prime South Woodford development with 360° views across the capital. All apartments have their own private terrace and there are extensive landscaped gardens. Everything you need is within easy walking distance of this fantastic location, from shops, the station and schools, to the vast green spaces of Epping Forest.

In addition to fabulous views from this high point of the capital residents can enjoy the extensive landscaped communal gardens, a 24 hour concierge service, and super-fast hyperoptic broadband with a speed of 1Gbps. All penthouses have new 250 year leases and a peppercorn ground rent.