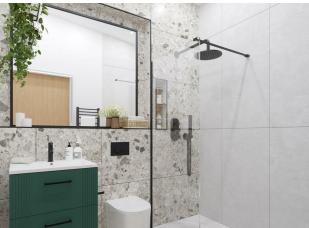

an airy ambience. Handcrafted wood flooring and porcelain tiles are complemented by British bronze ironmongery and laser PET-finished kitchens. Each apartment has bespoke built-in wardrobes, stunning copper light fittings and black bronze switches/fittings. And energy-efficiency is at the forefront, with air source heat pumps and heat recovery ventilation.