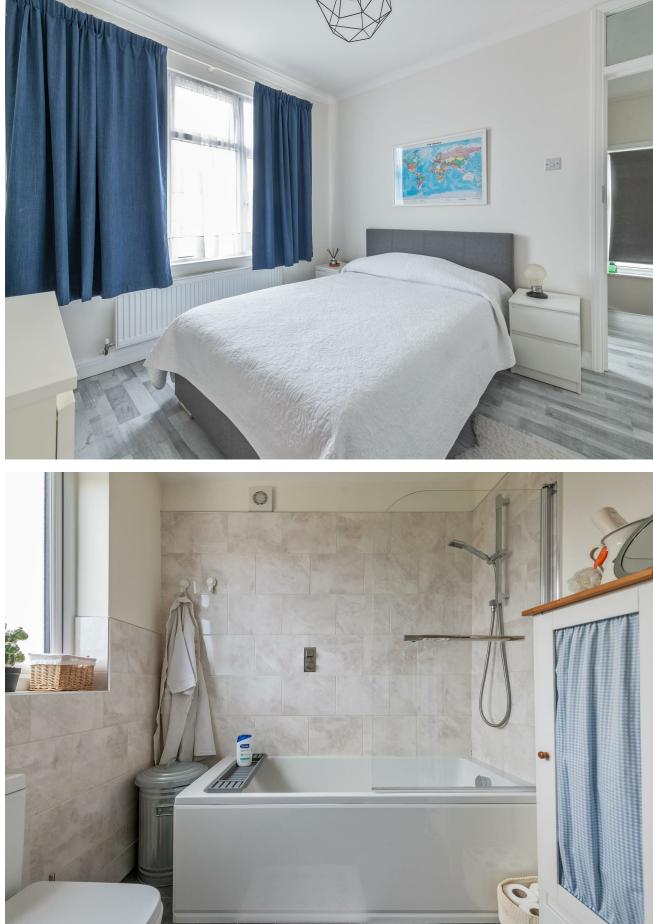

Upstairs and your 150 square foot principal bedroom is a bright, heavenly affair with that lovely large box bay window and plentiful floor to ceiling mirrored storage. A superb sleeper. There's a second, matching, double bedroom to the rear, and the sleeping

A WORD FROM THE OWNERS...

"We did enjoy every little moment in this house and this area. Very close to shopS and transport and very convenient."

for.

arrangements are completed by a generous single to the front. Finally, your family bathroom - finished in slate grey flooring, smoky wall tiles and a shower over the large tub.