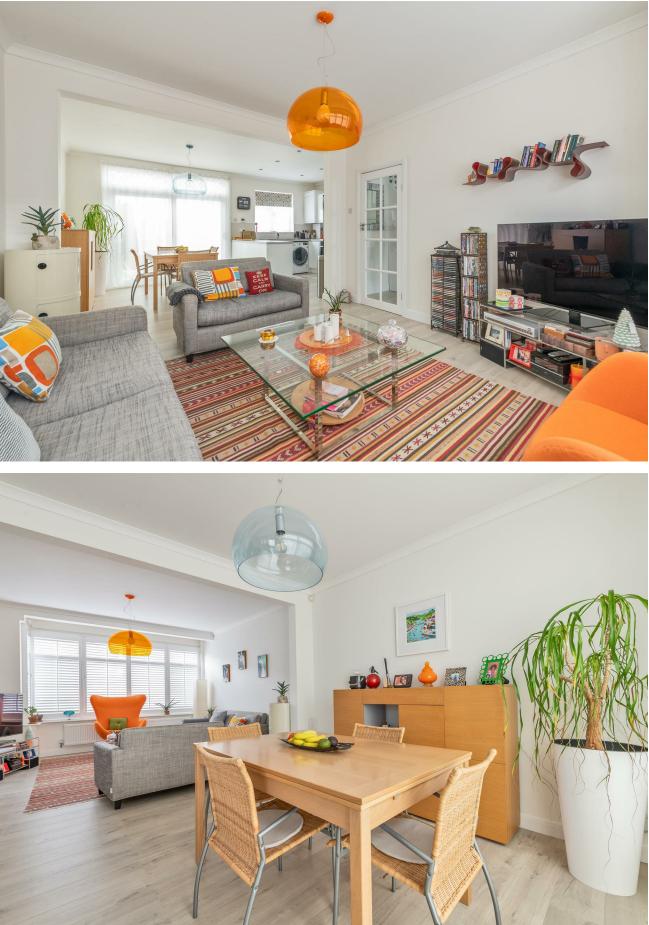

### IF YOU LIVED HERE ...

You'll take in the flawless original frontage from your large driveway, then step into your welcoming entrance hall. In here you have a timber staircase ascending on the right while light and smoky engineered hardwood flooring flows into your vast, open plan lounge, kitchen and conservatory. It's a wonderful space, almost forty feet deep with clear sight-lines from the box bay window at the front to the bright conservatory at the rear.

The finish throughout is pristine white to make the most of all that natural light. Your kitchen is nicely segmented behind a breakfast bar, decked out in seamlessly sleek white cabinets, light grey countertops and integrated appliances. Step out into your conservatory for another fine hosting space and a 360 degree, year-round view of your garden. This outside solace is a generous mix of patio and lawn, ending in the substantial private garage.