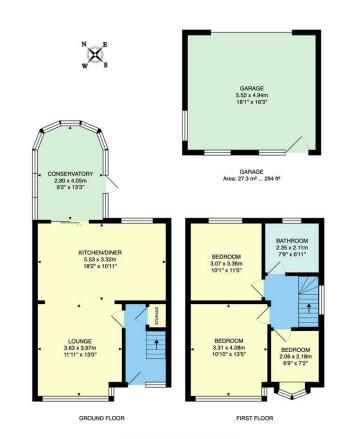

- **REQUEST A VIEWING** 0203 369 6444

Total Area (Excluding Garage): 91.0 m<sup>2</sup> ... 980 ft<sup>2</sup> Whilst every attempt has been made to ensure the accuracy of the floor plan contained here, idows, rooms and any other items are approximate and no responsibility is taken for any error, omission, or mis-statement prodes only and should be used as such by any prospective purchaser. The services, systems and appliances shown hav measurements of doors, This plan is for illustration

REQUEST A VIEWING 0203 369 6444

Lounge 11'10" x 13'0"

Kitchen/Diner 18'1" x 10'10"

Conservatory 9'2" x 13'3"

Bathroom 7'8" x 6'11"

Bedroom 1 10'0" x 11'0"

Bedroom 2 10'10" x 13'4"

Bedroom 3 6'9" x 7'1"

Garage 18'1" x 16'2"

FOLLOW US → @STOWBROTHERS STOWBROTHERS.COM