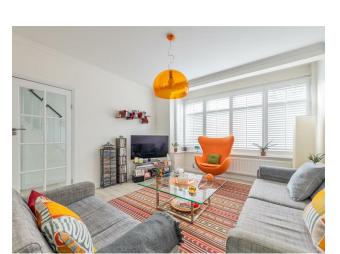

### IF YOU LIVED HERE ...

You'll take in the flawless original frontage from your large driveway, then step into your welcoming entrance hall. In here you have a timber staircase ascending on the right while light and smoky engineered hardwood flooring flows into your vast, open plan lounge, kitchen and conservatory. It's a wonderful space, almost forty feet deep with clear sight-lines from the box bay window at the front to the bright conservatory at the rear.