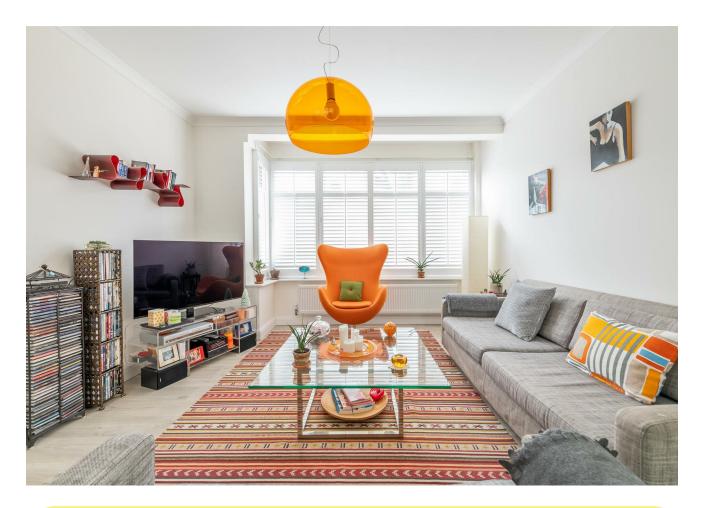

### IF YOU LIVED HERE ...

You'll take in the flawless original frontage from your large driveway, then step into your welcoming entrance hall. In here you have a timber staircase ascending on the right while light and smoky engineered hardwood flooring flows into your vast, open plan lounge, kitchen and conservatory. It's a wonderful space, almost forty feet deep with clear sight-lines from the box bay window at the front to the bright conservatory at the rear.

The finish throughout is pristine white to make the most of all that natural light. Your kitchen is nicely segmented behind a breakfast bar, decked out in seamlessly sleek white cabinets, light grey countertops and integrated appliances. Step out into your conservatory for another fine hosting space and a 360 degree, year-round view of your garden. This outside solace is a generous mix of patio and lawn, ending in the substantial private garage.