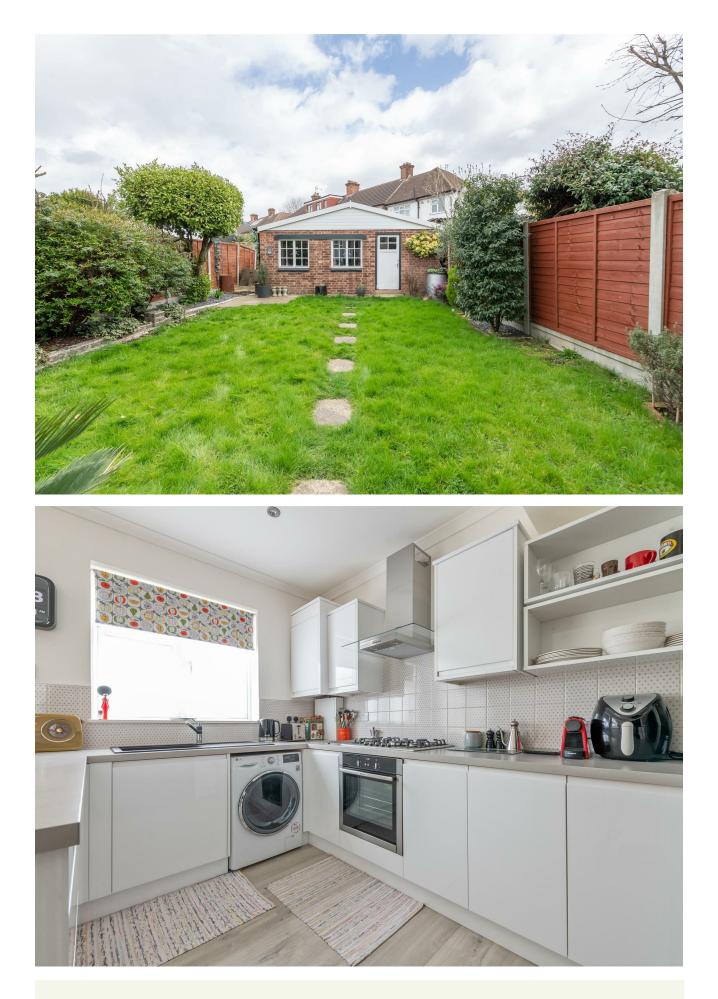

The finish throughout is pristine white to make the most of all that natural light. Your kitchen is nicely segmented behind a breakfast bar, decked out in seamlessly sleek white cabinets, light grey countertops and integrated appliances. Step out into your conservatory for another fine hosting space and a 360 degree, year-round view of your garden. This outside solace is a generous mix of patio and lawn, ending in the substantial private garage.

### WHAT ELSE?

- You have a private driveway as well as that 280 square foot garage, so you're free to use the latter for further development. It's ideal for use as a double home office, guest accommodation or studio space.