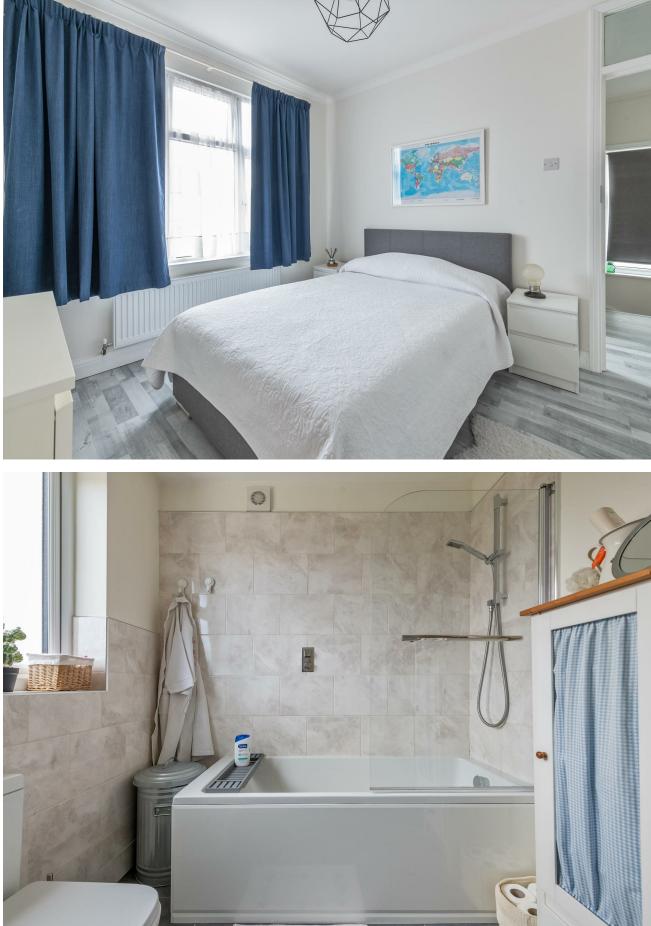

Upstairs and your 150 square foot principal bedroom is a bright, heavenly affair with that lovely large box bay window and plentiful floor to ceiling mirrored storage. A superb sleeper. There's a second, matching, double bedroom to the rear, and the sleeping

A WORD FROM THE OWNERS...

"We did enjoy every little moment in this house and this area. Very close to shopS and transport and very convenient."

for.

arrangements are completed by a generous single to the front. Finally, your family bathroom - finished in slate grey flooring, smoky wall tiles and a shower over the large tub.