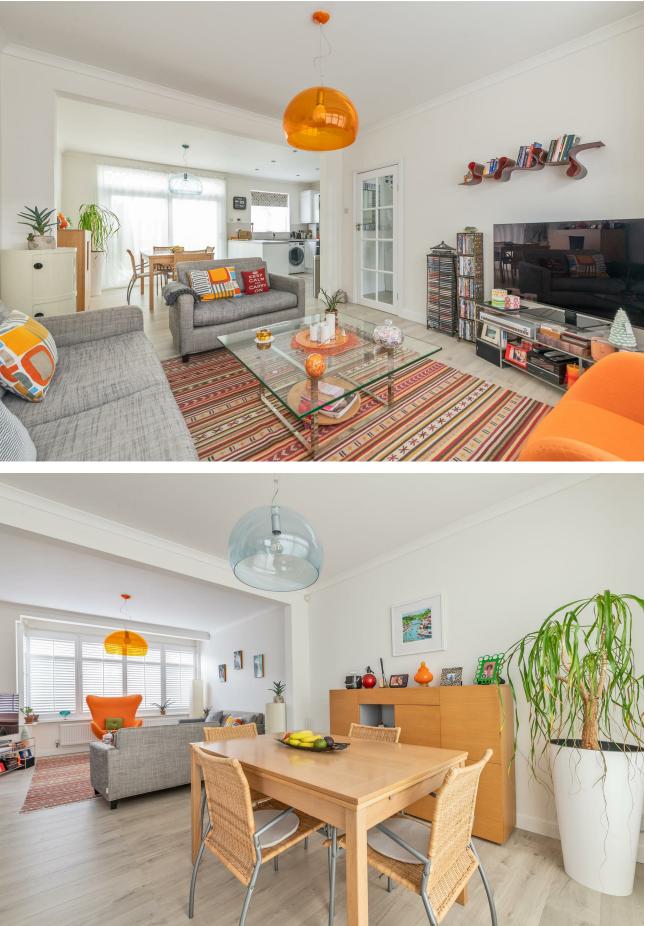

### IF YOU LIVED HERE ...

You'll take in the flawless original frontage from your large driveway, then step into your welcoming entrance hall. In here you have a timber staircase ascending on the right while light and smoky engineered hardwood flooring flows into your vast, open plan lounge, kitchen and conservatory. It's a wonderful space, almost forty feet deep with clear sight-lines from the box bay window at the front to the bright conservatory at the rear.

The finish throughout is pristine white to make the most of all that natural light. Your kitchen is nicely segmented behind a breakfast bar, decked out in seamlessly sleek white cabinets, light grey countertops and integrated appliances. Step out into your conservatory for another fine hosting space and a 360 degree, year-round view of your garden. This outside solace is a generous mix of patio and lawn, ending in the substantial private garage.