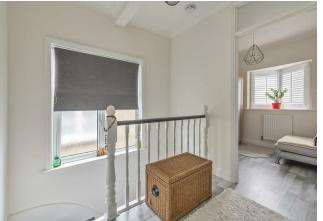

### IF YOU LIVED HERE ...

You'll take in the flawless original frontage from your large driveway, then step into your welcoming entrance hall. In here you have a timber staircase ascending on the right while light and smoky engineered hardwood flooring flows into your vast, open plan lounge, kitchen and conservatory. It's a wonderful space, almost forty feet deep with clear sight-lines from the box bay window at the front to the bright conservatory at the rear.

Upstairs and your 150 square foot principal bedroom is a bright, heavenly affair with that lovely large box bay window and plentiful floor to ceiling mirrored storage. A superb sleeper. There's a second, matching, double bedroom to the rear, and the sleeping