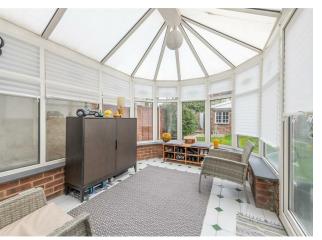

### IF YOU LIVED HERE ...

You'll take in the flawless original frontage from your large driveway, then step into your welcoming entrance hall. In here you have a timber staircase ascending on the right while light and smoky engineered hardwood flooring flows into your vast, open plan lounge, kitchen and conservatory. It's a wonderful space, almost forty feet deep with clear sight-lines from the box bay window at the front to the bright conservatory at the rear.

The finish throughout is pristine white to make the most of all that natural light. Your kitchen is nicely segmented behind a breakfast bar, decked out in seamlessly sleek white cabinets, light grey countertops and integrated appliances. Step out into your conservatory for another fine hosting space and a 360 degree, year-round view of your garden. This outside solace is a generous mix of patio and lawn, ending in the substantial private garage.