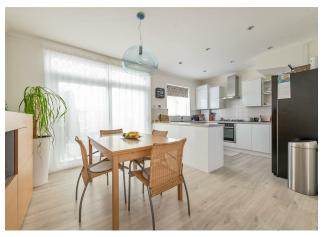

The finish throughout is pristine white to make the most of all that natural light. Your kitchen is nicely segmented behind a breakfast bar, decked out in seamlessly sleek white cabinets, light grey countertops and integrated appliances. Step out into your conservatory for another fine hosting space and a 360 degree, year-round view of your garden. This outside solace is a generous mix of patio and lawn, ending in the substantial private garage.