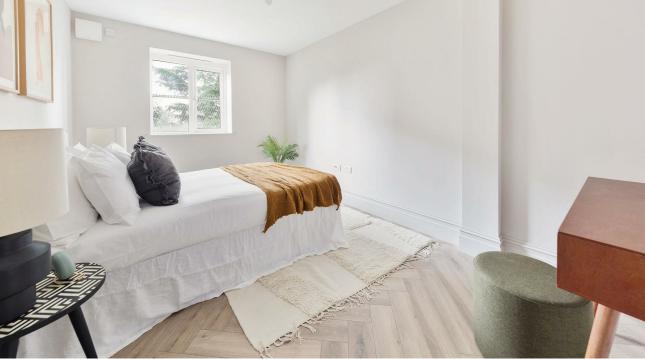

Beyond the entrance hall is a rear lobby that leads to the three bedrooms and provides a convenient sound barrier between the living room and sleeping spaces. All three bedrooms have large east-facing windows. The spacious main bedroom has an en-suite shower room, the second bedroom is almost as big as the first, whilst the third bedroom is ideal for use as a guest room, child's room or for working from home. The guest bathroom has a bath with an overhead shower and a large window. The whole apartment has great natural light from large windows which run along three sides of the property, from east to west.