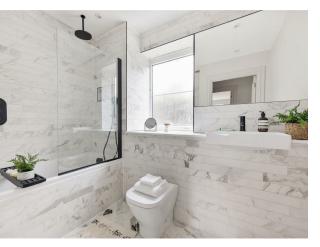

Beyond the entrance hall is a rear lobby that leads to the three bedrooms and provides a convenient sound barrier between the living room and sleeping spaces. All three bedrooms have large east-facing windows. The spacious main bedroom has an en-suite shower room, the second bedroom is almost as big as the first, whilst the third bedroom is ideal for use as a guest room, child's room or for working from home. The guest bathroom has a bath with an overhead shower and a large window. The whole apartment has great natural light from large windows which run along three sides of the property, from east to west.