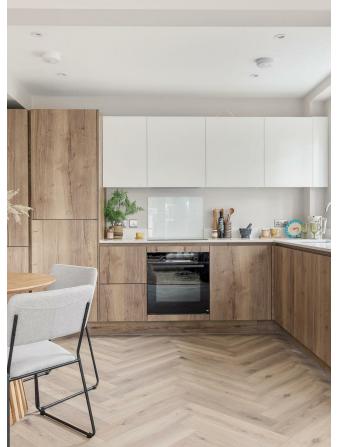

### IF YOU LIVED HERE ...

You'd enter your apartment through a grand private front door with living spaces are oak engineered, with ceramic tiles in the a portico, coming into a large, bright entrance hall with a sizeable bathrooms and carpet in the bedrooms. window, two built-in bespoke storage cupboards, and a door to the impressive open plan main living space. This elegant room has a All windows are double glazed, with matt black door furniture. The large bay window, an L-shaped kitchen, and a further east-facing kitchens and bathrooms have a crisp contemporary feel, with a window to catch the morning sun. The considered layout means seamless handleless design and integrated appliances (Bosch or there's plenty of space for dining and relaxation or entertaining. similar) continuing the theme of understated quality and elegance.

Beyond the entrance hall is a rear lobby that leads to the three bedrooms and provides a convenient sound barrier between the living room and sleeping spaces. All three bedrooms have large east-facing windows. The spacious main bedroom has an en-suite shower room, the second bedroom is almost as big as the first, whilst the third bedroom is ideal for use as a guest room, child's room or for working from home. The guest bathroom has a bath with an overhead shower and a large window. The whole apartment has great natural light from large windows which run along three sides of the property, from east to west.