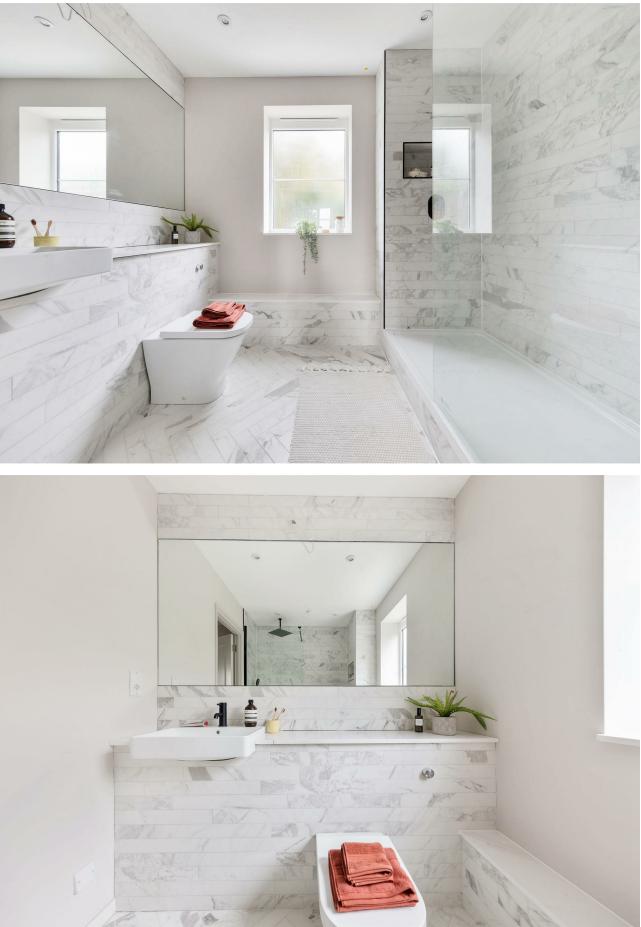

Beyond the entrance hall is a rear lobby that leads to the three bedrooms and provides a convenient sound barrier between the living room and sleeping spaces. All three bedrooms have large east-facing windows. The spacious main bedroom has an en-suite shower room, the second bedroom is almost as big as the first, whilst the third bedroom is ideal for use as a guest room, child's room or for working from home. The guest bathroom has a bath with an overhead shower and a large window. The whole apartment has great natural light from large windows which run along three sides of the property, from east to west.