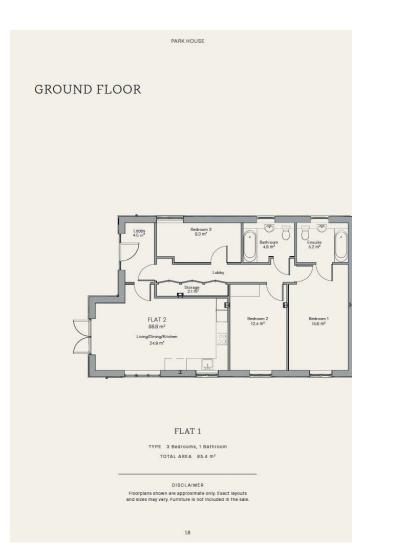

### IF YOU LIVED HERE ...

You'd enter your apartment through a grand private front door with living spaces are oak engineered, with ceramic tiles in the a portico, coming into a large, bright entrance hall with a sizeable bathrooms and carpet in the bedrooms. window, two built-in bespoke storage cupboards, and a door to the impressive open plan main living space. This elegant room has a All windows are double glazed, with matt black door furniture. The large bay window, an L-shaped kitchen, and a further east-facing kitchens and bathrooms have a crisp contemporary feel, with a window to catch the morning sun. The considered layout means seamless handleless design and integrated appliances (Bosch or there's plenty of space for dining and relaxation or entertaining. similar) continuing the theme of understated quality and elegance.

Beyond the entrance hall is a rear lobby that leads to the three bedrooms and provides a convenient sound barrier between the living room and sleeping spaces. All three bedrooms have large east-facing windows. The spacious main bedroom has an en-suite shower room, the second bedroom is almost as big as the first, whilst the third bedroom is ideal for use as a guest room, child's room or for working from home. The guest bathroom has a bath with an overhead shower and a large window. The whole apartment has great natural light from large windows which run along three sides of the property, from east to west.

FOLLOW US ↔ QSTOWBROTHERS STOWBROTHERS.COM

contemporary, with a monochrome palette showcasing black fixtures against a largely white backdrop. The floors in the main

Outside, the apartment has a terrace to the front, and access to the residents' private landscaped garden. The apartment has an allocated parking space with an EV charging point, and there's also a secure covered cycle store.