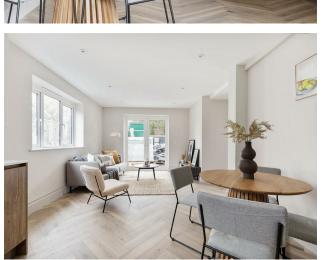

### IF YOU LIVED HERE ...

You'd enter your apartment through a grand private front door with living spaces are oak engineered, with ceramic tiles in the a portico, coming into a large, bright entrance hall with a sizeable bathrooms and carpet in the bedrooms. window, two built-in bespoke storage cupboards, and a door to the impressive open plan main living space. This elegant room has a All windows are double glazed, with matt black door furniture. The large bay window, an L-shaped kitchen, and a further east-facing kitchens and bathrooms have a crisp contemporary feel, with a window to catch the morning sun. The considered layout means seamless handleless design and integrated appliances (Bosch or there's plenty of space for dining and relaxation or entertaining. similar) continuing the theme of understated quality and elegance.

Beyond the entrance hall is a rear lobby that leads to the three bedrooms and provides a convenient sound barrier between the living room and sleeping spaces. All three bedrooms have large east-facing windows. The spacious main bedroom has an en-suite shower room, the second bedroom is almost as big as the first, whilst the third bedroom is ideal for use as a guest room, child's room or for working from home. The guest bathroom has a bath with an overhead shower and a large window. The whole apartment has great natural light from large windows which run along three sides of the property, from east to west.