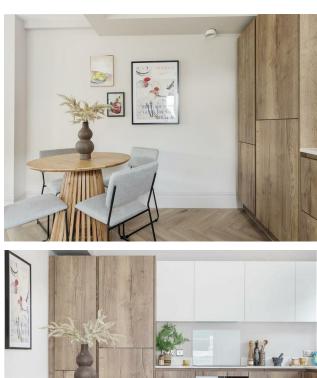

### IF YOU LIVED HERE ...

You'd enter your apartment through a grand private front door with living spaces are oak engineered, with ceramic tiles in the a portico, coming into a large, bright entrance hall with a sizeable bathrooms and carpet in the bedrooms. window, two built-in bespoke storage cupboards, and a door to the impressive open plan main living space. This elegant room has a All windows are double glazed, with matt black door furniture. The large bay window, an L-shaped kitchen, and a further east-facing kitchens and bathrooms have a crisp contemporary feel, with a window to catch the morning sun. The considered layout means seamless handleless design and integrated appliances (Bosch or there's plenty of space for dining and relaxation or entertaining. similar) continuing the theme of understated quality and elegance.

Beyond the entrance hall is a rear lobby that leads to the three bedrooms and provides a convenient sound barrier between the living room and sleeping spaces. All three bedrooms have large east-facing windows. The spacious main bedroom has an en-suite shower room, the second bedroom is almost as big as the first, whilst the third bedroom is ideal for use as a guest room, child's room or for working from home. The guest bathroom has a bath with an overhead shower and a large window. The whole apartment has great natural light from large windows which run along three sides of the property, from east to west.