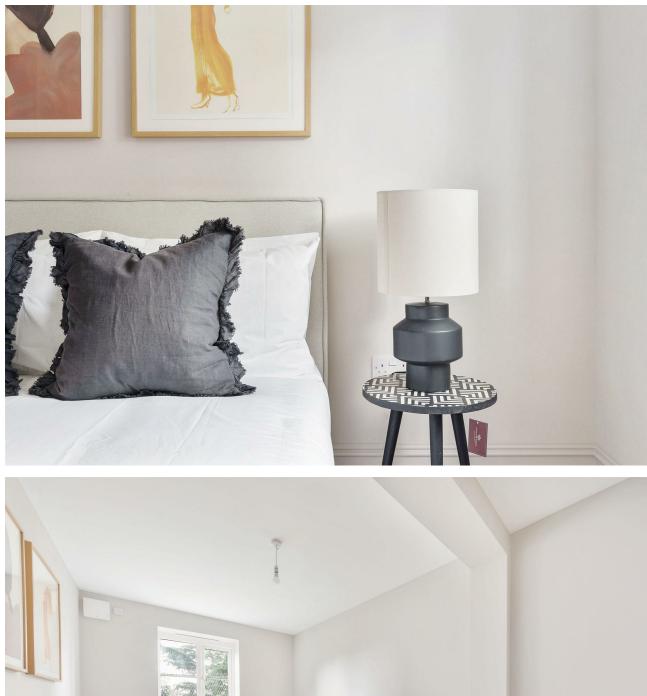

Beyond the entrance hall is a rear lobby that leads to the three bedrooms and provides a convenient sound barrier between the living room and sleeping spaces. All three bedrooms have large east-facing windows. The spacious main bedroom has an en-suite shower room, the second bedroom is almost as big as the first, whilst the third bedroom is ideal for use as a guest room, child's room or for working from home. The guest bathroom has a bath with an overhead shower and a large window. The whole apartment has great natural light from large windows which run along three sides of the property, from east to west.

The aesthetic of the apartment brings together the classic and