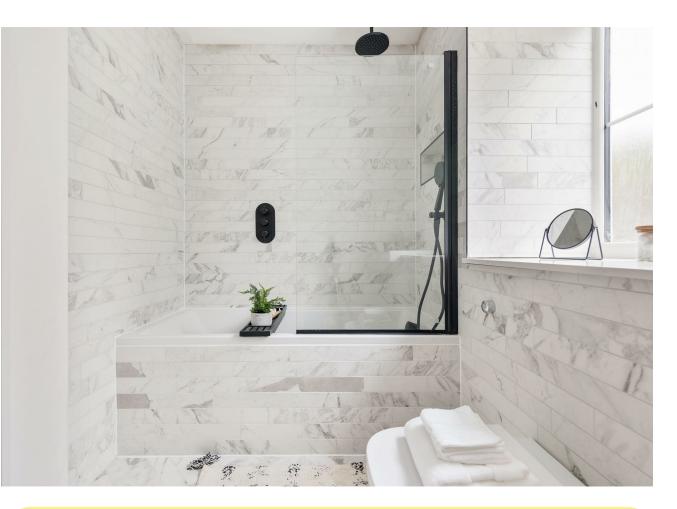

Beyond the entrance hall is a rear lobby that leads to the three bedrooms and provides a convenient sound barrier between the living room and sleeping spaces. All three bedrooms have large east-facing windows. The spacious main bedroom has an en-suite shower room, the second bedroom is almost as big as the first, whilst the third bedroom is ideal for use as a guest room, child's room or for working from home. The guest bathroom has a bath with an overhead shower and a large window. The whole apartment has great natural light from large windows which run along three sides of the property, from east to west.