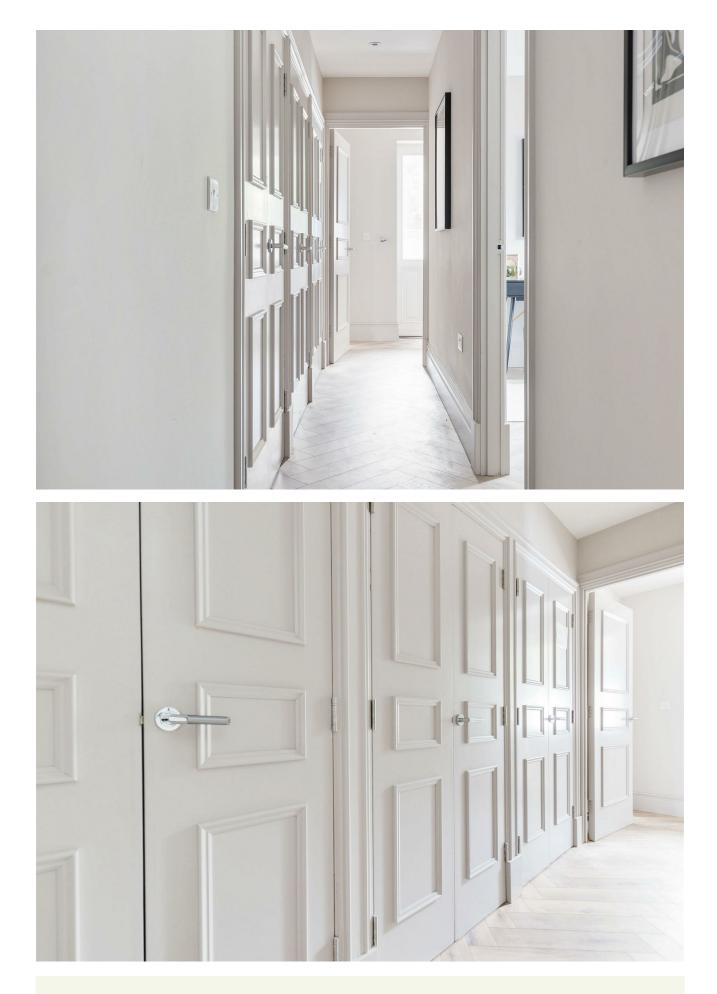

### IF YOU LIVED HERE ...

You'd enter your apartment through a grand private front door with living spaces are oak engineered, with ceramic tiles in the a portico, coming into a large, bright entrance hall with a sizeable bathrooms and carpet in the bedrooms. window, two built-in bespoke storage cupboards, and a door to the impressive open plan main living space. This elegant room has a All windows are double glazed, with matt black door furniture. The large bay window, an L-shaped kitchen, and a further east-facing kitchens and bathrooms have a crisp contemporary feel, with a window to catch the morning sun. The considered layout means seamless handleless design and integrated appliances (Bosch or there's plenty of space for dining and relaxation or entertaining. similar) continuing the theme of understated quality and elegance.