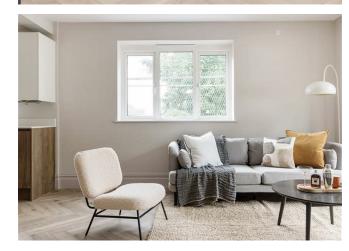

### IF YOU LIVED HERE ...

You'd enter your apartment through a grand private front door with living spaces are oak engineered, with ceramic tiles in the a portico, coming into a large, bright entrance hall with a sizeable bathrooms and carpet in the bedrooms. window, two built-in bespoke storage cupboards, and a door to the impressive open plan main living space. This elegant room has a All windows are double glazed, with matt black door furniture. The large bay window, an L-shaped kitchen, and a further east-facing kitchens and bathrooms have a crisp contemporary feel, with a window to catch the morning sun. The considered layout means seamless handleless design and integrated appliances (Bosch or there's plenty of space for dining and relaxation or entertaining. similar) continuing the theme of understated quality and elegance.

Beyond the entrance hall is a rear lobby that leads to the three bedrooms and provides a convenient sound barrier between the living room and sleeping spaces. All three bedrooms have large east-facing windows. The spacious main bedroom has an en-suite shower room, the second bedroom is almost as big as the first, whilst the third bedroom is ideal for use as a guest room, child's room or for working from home. The guest bathroom has a bath with an overhead shower and a large window. The whole apartment has great natural light from large windows which run along three sides of the property, from east to west.