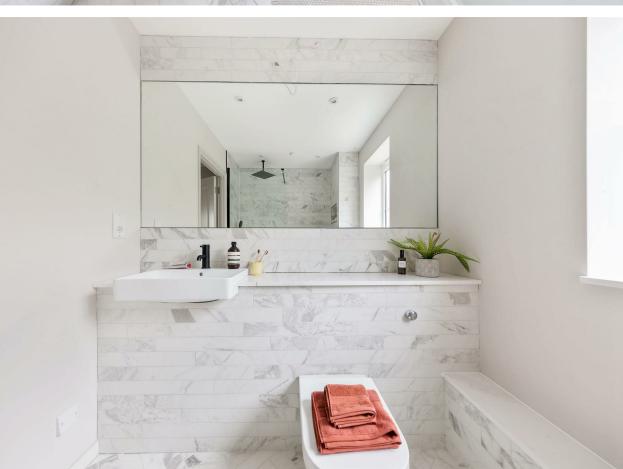

Beyond the entrance hall is a rear lobby that leads to the three bedrooms and provides a convenient sound barrier between the living room and sleeping spaces. All three bedrooms have large east-facing windows. The spacious main bedroom has an en-suite shower room, the second bedroom is almost as big as the first, whilst the third bedroom is ideal for use as a guest room, child's room or for working from home. The guest bathroom has a bath with an overhead shower and a large window. The whole apartment has great natural light from large windows which run along three sides of the property, from east to west.