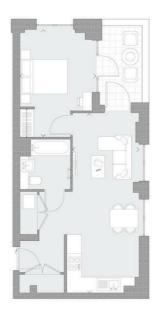

## **REQUEST A VIEWING** 0203 325 7227

FOLLOW US → @STOWBROTHERS STOWBROTHERS.COM

Kitchen/ Living Room/ Dinning

25'3" x 9'2"

#### **Bedroom One**

15'1" x 10'2"

#### Balcony

21'3"

FOLLOW US → @STOWBROTHERS STOWBROTHERS.COM

**REQUEST A VIEWING** 0203 325 7227

Meridian One proudly reimagines what London life entails. Built on three pillars – park life on your doorstep, a place to make and create, and animating streets – every aspect of life at our new apartments in North London has been carefully considered and enhanced.