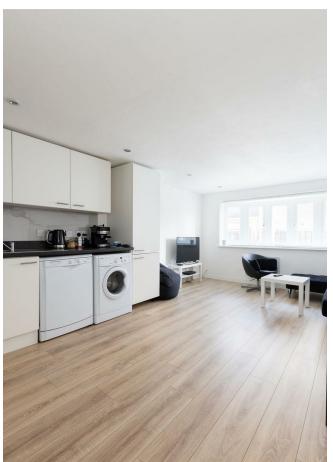

The apartment is on the ground floor of a mews house. It has one apartment above, and a shared back garden with side access. The front door is at the side of the property.

No space is wasted inside, with a small entrance hall leading into the large open-plan main living room. This room is almost 20ft long and has an L-shaped kitchen in one corner, leaving plenty of space for a dining table and a lounge area. The fitted kitchen is well-equipped with a range of integrated appliances and matt white wall and floor cabinets. The décor is all-white, and a large east-facing window provides an excellent level of natural light.