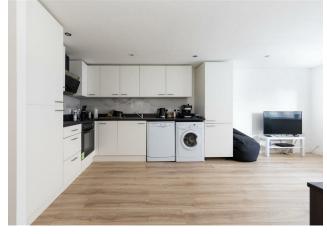

The apartment is on the ground floor of a mews house. It has one apartment above, and a shared back garden with side access. The front door is at the side of the property.

No space is wasted inside, with a small entrance hall leading into the large open-plan main living room. This room is almost 20ft long and has an L-shaped kitchen in one corner, leaving plenty of space for a dining table and a lounge area. The fitted kitchen is well-equipped with a range of integrated appliances and matt white wall and floor cabinets. The décor is all-white, and a large east-facing window provides an excellent level of natural light.