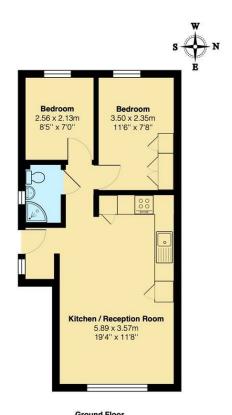

Total Area: 40.8 m² ... 439 ft²
All measurements are approximate and for display purposes only.

# HALE END WOODFORD WOODFORD AAOG AAOG AAOG SOUTH WOODFORD Woodford Aug Snaresbrook Rd Whipps Cross University Hospital Map data ©2023

Kitchen/Reception room

19'3" x 11'8"

Bedroom 11'5" x 7'8"

Bedroom 8'4" x 6'11"

Shower room