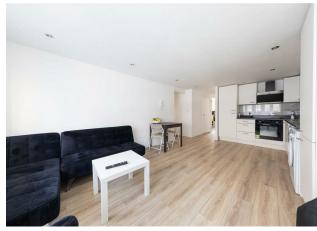

The apartment is on the ground floor of a mews house. It has one apartment above, and a shared back garden with side access. The front door is at the side of the property.

No space is wasted inside, with a small entrance hall leading into the large open-plan main living room. This room is almost 20ft long and has an L-shaped kitchen in one corner, leaving plenty of space for a dining table and a lounge area. The fitted kitchen is well-equipped with a range of integrated appliances and matt white wall and floor cabinets. The décor is all-white, and a large east-facing window provides an excellent level of natural light.