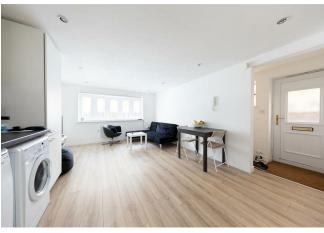

The apartment is on the ground floor of a mews house. It has one apartment above, and a shared back garden with side access. The front door is at the side of the property.

No space is wasted inside, with a small entrance hall leading into the large open-plan main living room. This room is almost 20ft long and has an L-shaped kitchen in one corner, leaving plenty of space for a dining table and a lounge area. The fitted kitchen is well-equipped with a range of integrated appliances and matt white wall and floor cabinets. The décor is all-white, and a large east-facing window provides an excellent level of natural light.