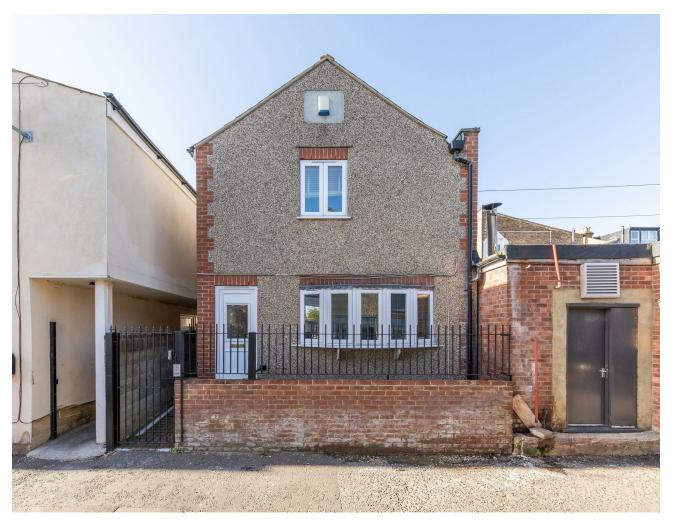

# STATION PASSAGE, SOUTH WOODFORD Offers In Excess Of £275,000 Leasehold 2 Bed Apartment - Purpose Built

The apartment is on the ground floor of a mews house. It has one apartment above, and a shared back garden with side access. The front door is at the side of the property.

No space is wasted inside, with a small entrance hall leading into the large open-plan main living room. This room is almost 20ft long and has an L-shaped kitchen in one corner, leaving plenty of space for a dining table and a lounge area. The fitted kitchen is well-equipped with a range of integrated appliances and matt white wall and floor cabinets. The décor is all-white, and a large east-facing window provides an excellent level of natural light.