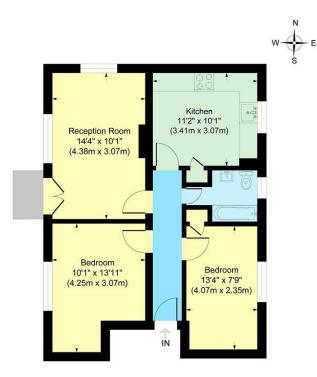

### Reception Room

14'4" x 10'0"

Bedroom

13'11" x 10'0"

Bedroom

13'4" x 7'8"

Bathroom

Kitchen 11'2" x 10'0"

Ground Floor

#### Total Area = 59.3 sq m / 639 sq ft

This Plan is for layout guidance only. Not drawn to scale unless stated. Windows and door openings are approximate. Whilst every care is taken in the preparation of this plan, please check all dimensions shapes and compass bearings before making any decisions reliant upon them.