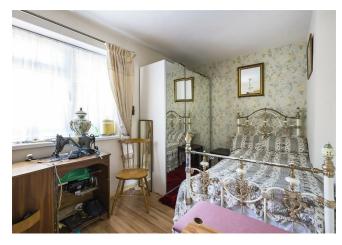

#### IF YOU LIVED HERE

You'll be welcoming guests into your dual aspect, 140 square foot reception room. Pale blonde hardwood floors flow underfoot and it's all awash with natural light. Double French doors lead out to your private patio. Your principal bedroom is next door, an L-shaped double of well over 100 square feet, with statement wallpaper and more honey-hued flooring.

Bedroom two across the way is a similarly-styled 105 square footer, a double sleeper ideal for turning to use as a home working space or nursery. Elsewhere, at 110 square feet your kitchen offers plenty of space for dining, and is smartly decked out in white cabinets and contrasting dark countertops, all home to a full suite of integrated appliances. Finally, your bathroom's fully tiled from floor to ceiling.