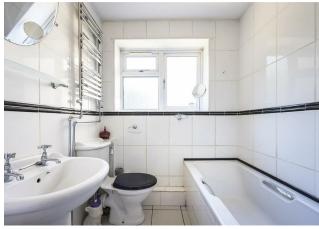

Bedroom two across the way is a similarly-styled 105 square footer, a double sleeper ideal for turning to use as a home working space or nursery. Elsewhere, at 110 square feet your kitchen offers plenty of space for dining, and is smartly decked out in white cabinets and contrasting dark countertops, all home to a full suite of integrated appliances. Finally, your bathroom's fully tiled from floor to ceiling.