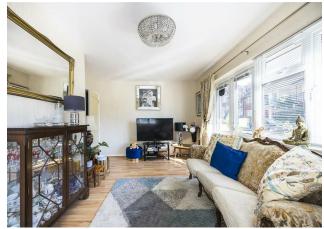

#### IF YOU LIVED HERE

You'll be welcoming guests into your dual aspect, 140 square foot reception room. Pale blonde hardwood floors flow underfoot and it's all awash with natural light. Double French doors lead out to your private patio. Your principal bedroom is next door, an L-shaped double of well over 100 square feet, with statement wallpaper and more honey-hued flooring.