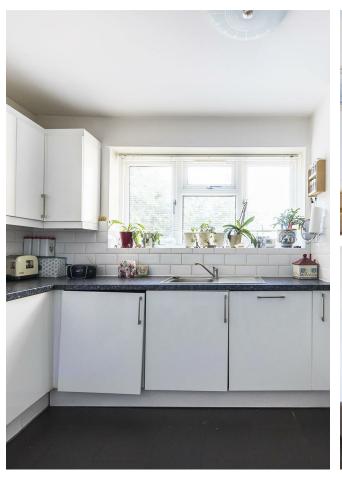

Bedroom two across the way is a similarly-styled 105 square footer, a double sleeper ideal for turning to use as a home working space or nursery. Elsewhere, at 110 square feet your kitchen offers plenty of space for dining, and is smartly decked out in white cabinets and contrasting dark countertops, all home to a full suite of integrated appliances. Finally, your bathroom's fully tiled from floor to ceiling.