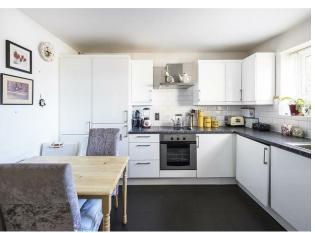

Bedroom two across the way is a similarly-styled 105 square footer, a double sleeper ideal for turning to use as a home working space or nursery. Elsewhere, at 110 square feet your kitchen offers plenty of space for dining, and is smartly decked out in white cabinets and contrasting dark countertops, all home to a full suite of integrated appliances. Finally, your bathroom's fully tiled from floor to ceiling.