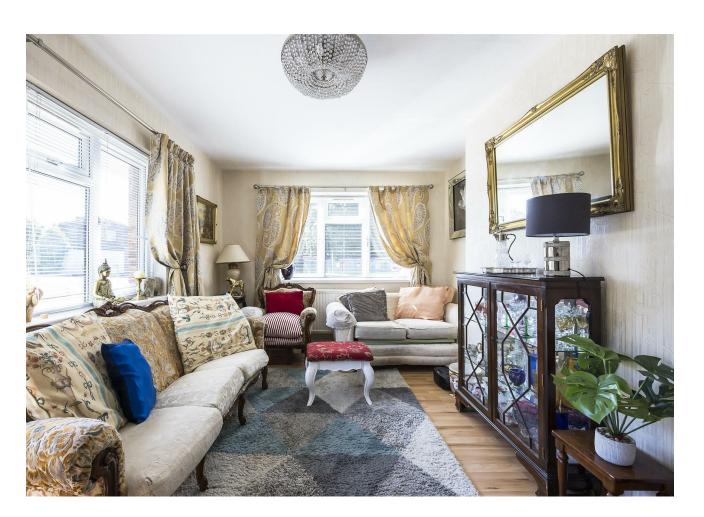

#### IF YOU LIVED HERE

You'll be welcoming guests into your dual aspect, 140 square foot reception room. Pale blonde hardwood floors flow underfoot and it's all awash with natural light. Double French doors lead out to your private patio. Your principal bedroom is next door, an L-shaped double of well over 100 square feet, with statement wallpaper and more honey-hued flooring.