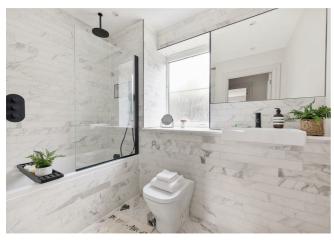

The layout of the apartment has been carefully considered, with the bedroom separated from the living room by the lobby and bathroom, making it a quiet retreat. With a large central eastfacing window, ideal for the morning sun, and fitted wardrobe, it has everything you need for a good night's sleep. The bathroom, located off the hallway, has a bath, overhead shower, and a window giving good natural light.

The aesthetic of the apartment brings together the classic and contemporary, with a monochrome palette showcasing black fixtures against a largely white backdrop. The floors in the main living spaces are oak engineered, with ceramic tiles in the bathrooms and carpet in the bedrooms.

All windows are double glazed, with matt black door furniture. The kitchens and bathrooms have a crisp contemporary feel, with a seamless handleless design and integrated appliances (Bosch or similar) continuing the theme of understated quality and elegance.