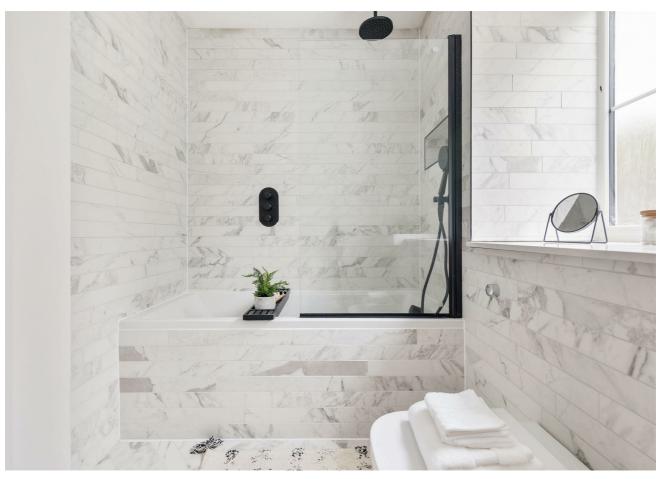

The layout of the apartment has been carefully considered, with the bedroom separated from the living room by the lobby and bathroom, making it a quiet retreat. With a large central eastfacing window, ideal for the morning sun, and fitted wardrobe, it has everything you need for a good night's sleep. The bathroom, located off the hallway, has a bath, overhead shower, and a window giving good natural light.

The aesthetic of the apartment brings together the classic and contemporary, with a monochrome palette showcasing black fixtures against a largely white backdrop. The floors in the main living spaces are oak engineered, with ceramic tiles in the bathrooms and carpet in the bedrooms.

All windows are double glazed, with matt black door furniture. The kitchens and bathrooms have a crisp contemporary feel, with a seamless handleless design and integrated appliances (Bosch or similar) continuing the theme of understated quality and elegance.