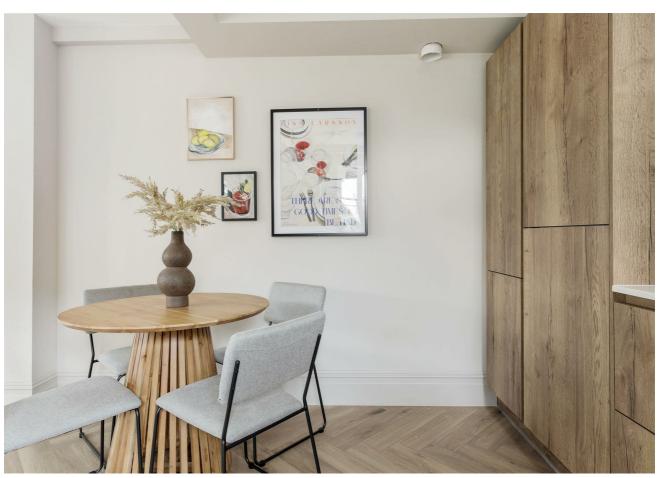

#### Lobby

20'11"

FOLLOW US → @STOWBROTHERS STOWBROTHERS.COM

IF YOU LIVED HERE...

You'd enter your apartment through a private front door on the first floor, which leads into a central hallway with doors to all rooms. This not only optimises space within the apartment but also enhances the flow and feel of lateral living. The main openplan living space is an unusually long room, bathed in natural light from three large windows, and perfectly suited for flexible use. With an L-shaped kitchen, walk-in storage cupboard and dining space at one end, there's lots of room for relaxing or entertaining at the other.

The aesthetic of the apartment brings together the classic and contemporary, with a monochrome palette showcasing black fixtures against a largely white backdrop. The floors in the main living spaces are oak engineered, with ceramic tiles in the bathrooms and carpet in the bedrooms.