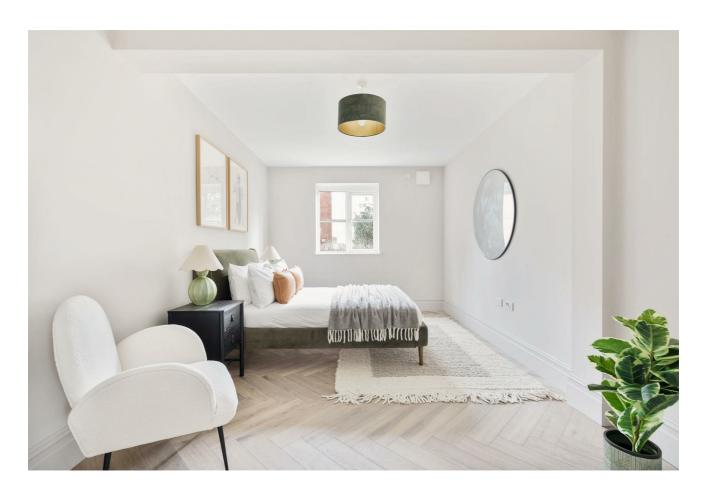

#### Lobby

20'11"

FOLLOW US → @STOWBROTHERS STOWBROTHERS.COM

IF YOU LIVED HERE...

You'd enter your apartment through a private front door on the first floor, which leads into a central hallway with doors to all rooms. This not only optimises space within the apartment but also enhances the flow and feel of lateral living. The main openplan living space is an unusually long room, bathed in natural light from three large windows, and perfectly suited for flexible use. With an L-shaped kitchen, walk-in storage cupboard and dining space at one end, there's lots of room for relaxing or entertaining at the other.

The layout of the apartment has been carefully considered, with the bedroom separated from the living room by the lobby and bathroom, making it a quiet retreat. With a large central eastfacing window, ideal for the morning sun, and fitted wardrobe, it has everything you need for a good night's sleep. The bathroom, located off the hallway, has a bath, overhead shower, and a window giving good natural light.