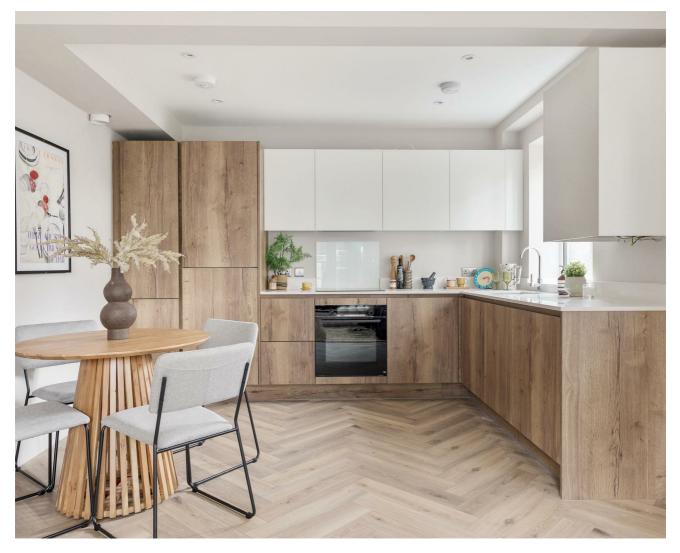

#### Lobby

20'11"

FOLLOW US → @STOWBROTHERS STOWBROTHERS.COM

IF YOU LIVED HERE...

You'd enter your apartment through a private front door on the first floor, which leads into a central hallway with doors to all rooms. This not only optimises space within the apartment but also enhances the flow and feel of lateral living. The main openplan living space is an unusually long room, bathed in natural light from three large windows, and perfectly suited for flexible use. With an L-shaped kitchen, walk-in storage cupboard and dining space at one end, there's lots of room for relaxing or entertaining at the other.

The aesthetic of the apartment brings together the classic and contemporary, with a monochrome palette showcasing black fixtures against a largely white backdrop. The floors in the main living spaces are oak engineered, with ceramic tiles in the bathrooms and carpet in the bedrooms.

All windows are double glazed, with matt black door furniture. The kitchens and bathrooms have a crisp contemporary feel, with a seamless handleless design and integrated appliances (Bosch or similar) continuing the theme of understated quality and elegance.