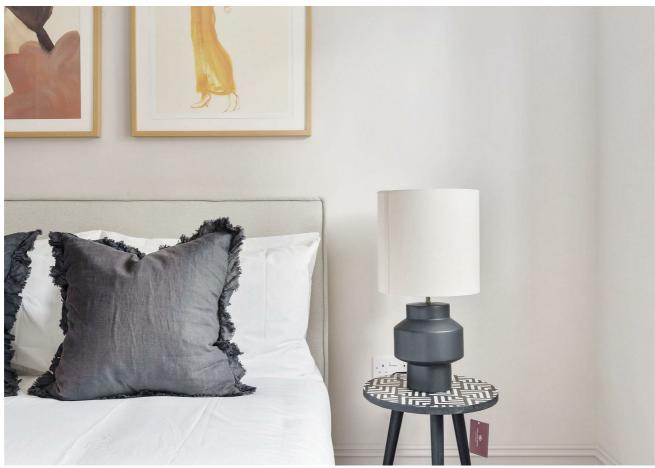

The aesthetic of the apartment brings together the classic and contemporary, with a monochrome palette showcasing black fixtures against a largely white backdrop. The floors in the main living spaces are oak engineered, with ceramic tiles in the bathrooms and carpet in the bedrooms.

All windows are double glazed, with matt black door furniture. The kitchens and bathrooms have a crisp contemporary feel, with a seamless handleless design and integrated appliances (Bosch or similar) continuing the theme of understated quality and elegance.