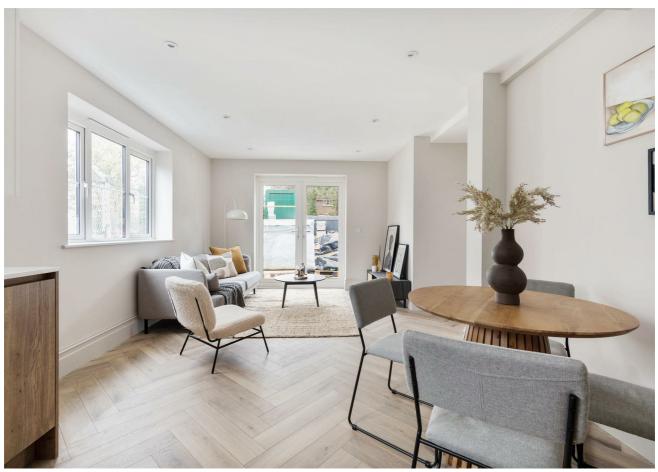

#### Lobby

20'11"

FOLLOW US → @STOWBROTHERS STOWBROTHERS.COM

IF YOU LIVED HERE...

You'd enter your apartment through a private front door on the first floor, which leads into a central hallway with doors to all rooms. This not only optimises space within the apartment but also enhances the flow and feel of lateral living. The main openplan living space is an unusually long room, bathed in natural light from three large windows, and perfectly suited for flexible use. With an L-shaped kitchen, walk-in storage cupboard and dining space at one end, there's lots of room for relaxing or entertaining at the other.

The aesthetic of the apartment brings together the classic and contemporary, with a monochrome palette showcasing black fixtures against a largely white backdrop. The floors in the main living spaces are oak engineered, with ceramic tiles in the bathrooms and carpet in the bedrooms.