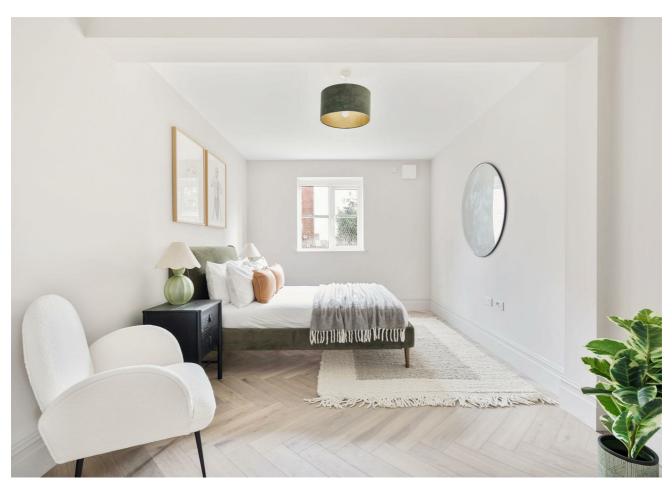

#### Lobby

20'11"

FOLLOW US → @STOWBROTHERS STOWBROTHERS.COM

IF YOU LIVED HERE...

You'd enter your apartment through a private front door on the first floor, which leads into a central hallway with doors to all rooms. This not only optimises space within the apartment but also enhances the flow and feel of lateral living. The main openplan living space is an unusually long room, bathed in natural light from three large windows, and perfectly suited for flexible use. With an L-shaped kitchen, walk-in storage cupboard and dining space at one end, there's lots of room for relaxing or entertaining at the other.

The layout of the apartment has been carefully considered, with the bedroom separated from the living room by the lobby and bathroom, making it a quiet retreat. With a large central eastfacing window, ideal for the morning sun, and fitted wardrobe, it has everything you need for a good night's sleep. The bathroom, located off the hallway, has a bath, overhead shower, and a window giving good natural light.

The aesthetic of the apartment brings together the classic and contemporary, with a monochrome palette showcasing black fixtures against a largely white backdrop. The floors in the main living spaces are oak engineered, with ceramic tiles in the bathrooms and carpet in the bedrooms.