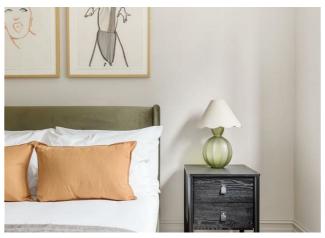

The layout of the apartment has been carefully considered, with the bedroom separated from the living room by the lobby and bathroom, making it a quiet retreat. With a large central eastfacing window, ideal for the morning sun, and fitted wardrobe, it has everything you need for a good night's sleep. The bathroom, located off the hallway, has a bath, overhead shower, and a window giving good natural light.

The aesthetic of the apartment brings together the classic and contemporary, with a monochrome palette showcasing black fixtures against a largely white backdrop. The floors in the main living spaces are oak engineered, with ceramic tiles in the bathrooms and carpet in the bedrooms.