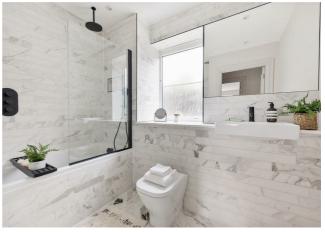

The layout of the apartment has been carefully considered, with the bedroom separated from the living room by the lobby and bathroom, making it a quiet retreat. With a large central eastfacing window, ideal for the morning sun, and fitted wardrobe, it has everything you need for a good night's sleep. The bathroom, located off the hallway, has a bath, overhead shower, and a window giving good natural light.

The aesthetic of the apartment brings together the classic and contemporary, with a monochrome palette showcasing black fixtures against a largely white backdrop. The floors in the main living spaces are oak engineered, with ceramic tiles in the bathrooms and carpet in the bedrooms.

All windows are double glazed, with matt black door furniture. The kitchens and bathrooms have a crisp contemporary feel, with a seamless handleless design and integrated appliances (Bosch or similar) continuing the theme of understated quality and elegance.