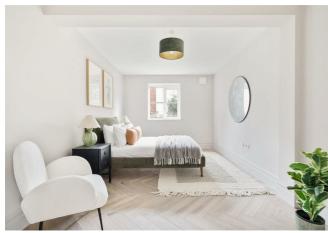

The layout of the apartment has been carefully considered, with the bedroom separated from the living room by the lobby and bathroom, making it a quiet retreat. With a large central eastfacing window, ideal for the morning sun, and fitted wardrobe, it has everything you need for a good night's sleep. The bathroom, located off the hallway, has a bath, overhead shower, and a window giving good natural light.