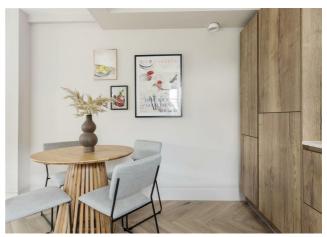

#### Lobby

20'11"

FOLLOW US → @STOWBROTHERS STOWBROTHERS.COM

IF YOU LIVED HERE...

You'd enter your apartment through a private front door on the first floor, which leads into a central hallway with doors to all rooms. This not only optimises space within the apartment but also enhances the flow and feel of lateral living. The main openplan living space is an unusually long room, bathed in natural light from three large windows, and perfectly suited for flexible use. With an L-shaped kitchen, walk-in storage cupboard and dining space at one end, there's lots of room for relaxing or entertaining at the other.