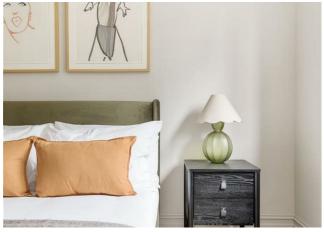

The layout of the apartment has been carefully considered, with the bedroom separated from the living room by the lobby and bathroom, making it a quiet retreat. With a large central eastfacing window, ideal for the morning sun, and fitted wardrobe, it has everything you need for a good night's sleep. The bathroom, located off the hallway, has a bath, overhead shower, and a window giving good natural light.

The aesthetic of the apartment brings together the classic and contemporary, with a monochrome palette showcasing black fixtures against a largely white backdrop. The floors in the main living spaces are oak engineered, with ceramic tiles in the bathrooms and carpet in the bedrooms.