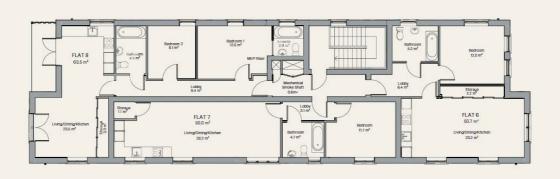

#### SECOND FLOOR

FLAT 6

TYPE 1 Bedroom, 1 Bathroom

TOTAL AREA 50.7 m<sup>3</sup>

DISCLAIMER
Floorplans shown are approximate only. Exact layouts and sizes may vary. Furniture is not included in the sale.

FLAT 7

DISCLAIMER
Floorplans shown are approximate only. Exact layouts
and sizes may vary. Furniture is not included in the sake

FLAT 8

TOTAL AREA 63.5 m<sup>3</sup>

DISCLAIMER
Floorplans shown are approximate only. Exact layouts and sizes may vary. Furniture is not included in the sale.