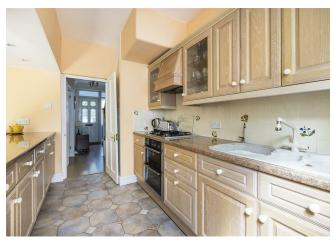

Design & Decor in here is smart and on point, with designer wallpaper from dado rail to ceiling and a handsome suite of lime washed oak cabinets in the kitchen. A pair of French doors lead you out from the dining room into your lovable south-facing garden for a patio, pristine length of lawn and a secluded dell home to a handy shed.

# Kitchen

11'7" x 7'10"