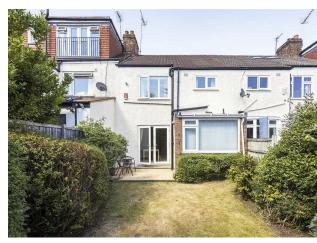

Design & Decor in here is smart and on point, with designer wallpaper from dado rail to ceiling and a handsome suite of lime washed oak cabinets in the kitchen. A pair of French doors lead you out from the dining room into your lovable south-facing garden for a patio, pristine length of lawn and a secluded dell home to a handy shed.

# Garden

55'9" x 20'8"