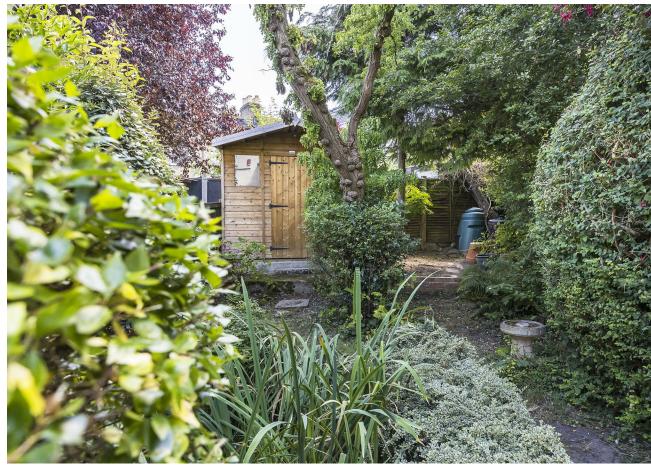

Design & Decor in here is smart and on point, with designer wallpaper from dado rail to ceiling and a handsome suite of lime washed oak cabinets in the kitchen. A pair of French doors lead you out from the dining room into your lovable south-facing garden for a patio, pristine length of lawn and a secluded dell home to a handy shed.

# Garden

55'9" x 20'8"