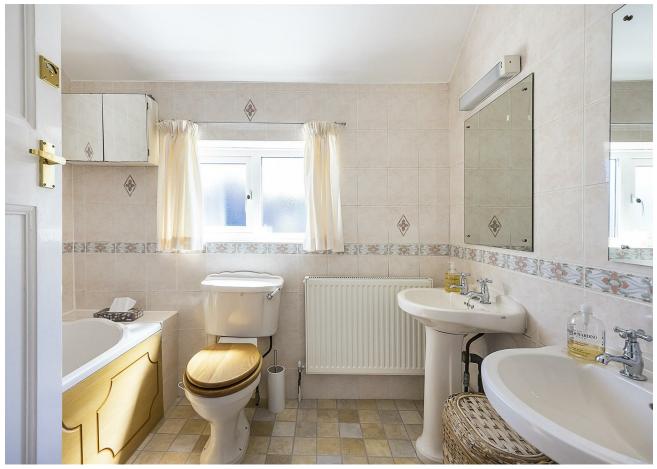

Back inside and your ground floor's completed by a handy utility room, perfect for laundry. Upstairs your principle bedroom's a substantial double of 170 square feet with a bright bay window and immaculate mantel. Bedroom two's another double, with a leafy green garden view, and sleeper number three's a generous single currently in use as a home office. Finally, your bathroom's finished

in charming pastels.

# Bedroom

11'6" x 10'9"

Bathroom

FOLLOW US → @STOWBROTHERS STOWBROTHERS.COM