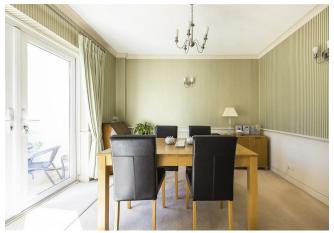

#### IF YOU LIVED HERE...

First port of call will be your 175 square foot front lounge, bay windowed for natural brightness and home to an ornately tiled vintage hearth and timber mantel. Next door your dining room's laid open to your kitchen via an oversized breakfast bar/serving counter, making for a great sense of space and bags of extra convenience.

Design & Decor in here is smart and on point, with designer wallpaper from dado rail to ceiling and a handsome suite of lime washed oak cabinets in the kitchen. A pair of French doors lead you out from the dining room into your lovable south-facing garden for a patio, pristine length of lawn and a secluded dell home to a handy shed.