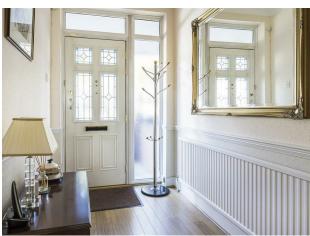

#### IF YOU LIVED HERE...

First port of call will be your 175 square foot front lounge, bay windowed for natural brightness and home to an ornately tiled vintage hearth and timber mantel. Next door your dining room's laid open to your kitchen via an oversized breakfast bar/serving counter, making for a great sense of space and bags of extra convenience.