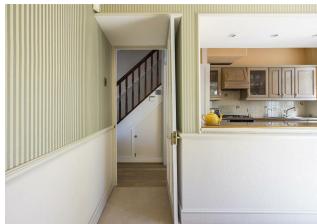

Design & Decor in here is smart and on point, with designer wallpaper from dado rail to ceiling and a handsome suite of lime washed oak cabinets in the kitchen. A pair of French doors lead you out from the dining room into your lovable south-facing garden for a patio, pristine length of lawn and a secluded dell home to a handy shed.

Back inside and your ground floor's completed by a handy utility room, perfect for laundry. Upstairs your principle bedroom's a substantial double of 170 square feet with a bright bay window and immaculate mantel. Bedroom two's another double, with a leafy green garden view, and sleeper number three's a generous single currently in use as a home office. Finally, your bathroom's finished