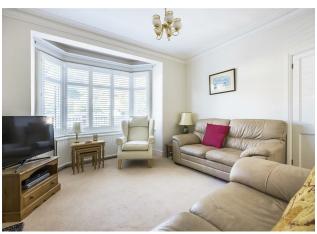

#### IF YOU LIVED HERE...

First port of call will be your 175 square foot front lounge, bay windowed for natural brightness and home to an ornately tiled vintage hearth and timber mantel. Next door your dining room's laid open to your kitchen via an oversized breakfast bar/serving counter, making for a great sense of space and bags of extra convenience.