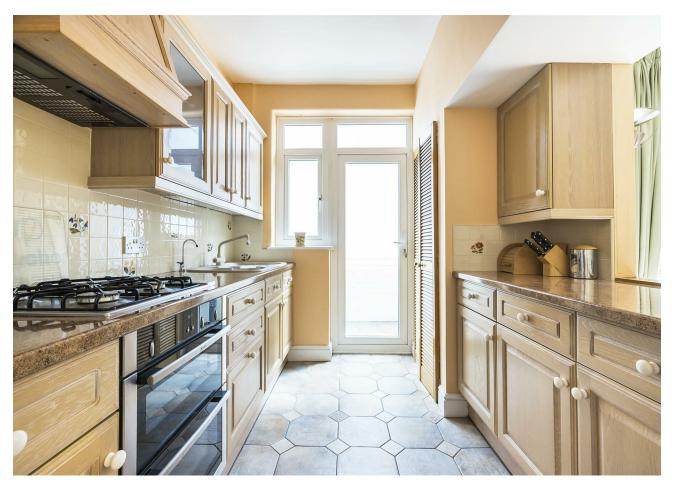

Design & Decor in here is smart and on point, with designer wallpaper from dado rail to ceiling and a handsome suite of lime washed oak cabinets in the kitchen. A pair of French doors lead you out from the dining room into your lovable south-facing garden for a patio, pristine length of lawn and a secluded dell home to a handy shed.

# Kitchen

11'7" x 7'10"