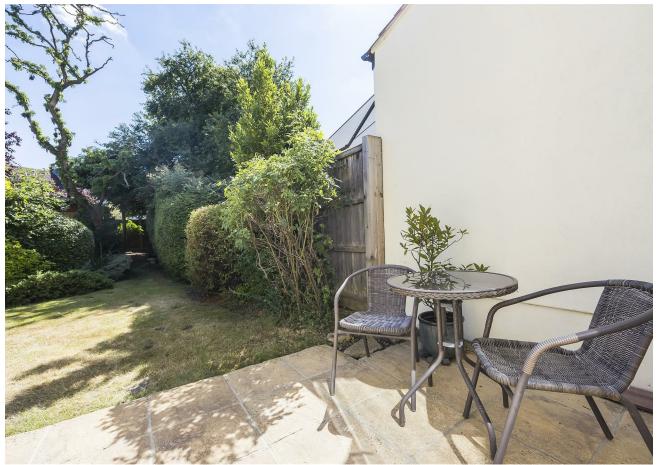

Design & Decor in here is smart and on point, with designer wallpaper from dado rail to ceiling and a handsome suite of lime washed oak cabinets in the kitchen. A pair of French doors lead you out from the dining room into your lovable south-facing garden for a patio, pristine length of lawn and a secluded dell home to a handy shed.

# Garden

55'9" x 20'8"