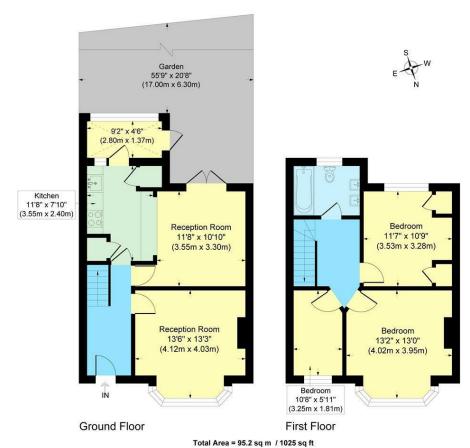

#### IF YOU LIVED HERE...

First port of call will be your 175 square foot front lounge, bay windowed for natural brightness and home to an ornately tiled vintage hearth and timber mantel. Next door your dining room's laid open to your kitchen via an oversized breakfast bar/serving counter, making for a great sense of space and bags of extra convenience.

Design & Decor in here is smart and on point, with designer wallpaper from dado rail to ceiling and a handsome suite of lime washed oak cabinets in the kitchen. A pair of French doors lead you out from the dining room into your lovable south-facing garden for a patio, pristine length of lawn and a secluded dell home to a handy shed.

Back inside and your ground floor's completed by a handy utility room, perfect for laundry. Upstairs your principle bedroom's a substantial double of 170 square feet with a bright bay window and immaculate mantel. Bedroom two's another double, with a leafy green garden view, and sleeper number three's a generous single currently in use as a home office. Finally, your bathroom's finished

# Reception room

13'6" x 13'2"

# Reception room

11'7" x 10'9"

# Kitchen

11'7" x 7'10"

# Conservatory

9'2" x 4'5"

# Garden

55'9" x 20'8"

# Bedroom

10'7" x 5'11"

# Bedroom

13'2" × 12'11"

# Bedroom

11'6" x 10'9"

Bathroom

FOLLOW US → @STOWBROTHERS STOWBROTHERS.COM