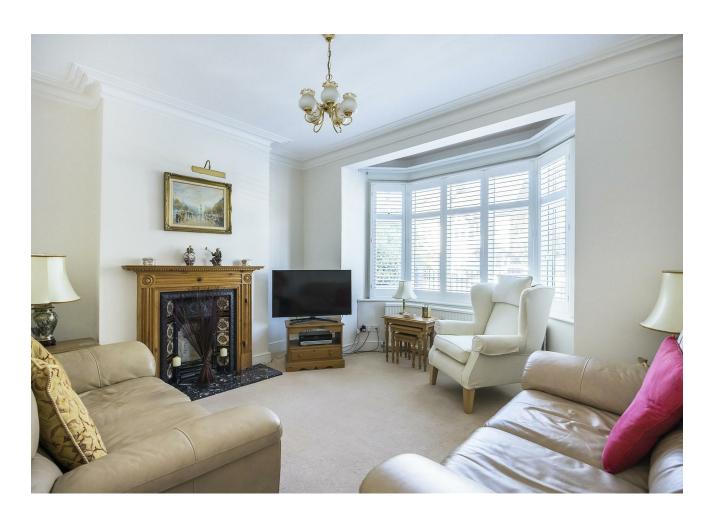

#### IF YOU LIVED HERE...

First port of call will be your 175 square foot front lounge, bay windowed for natural brightness and home to an ornately tiled vintage hearth and timber mantel. Next door your dining room's laid open to your kitchen via an oversized breakfast bar/serving counter, making for a great sense of space and bags of extra convenience.

# Reception room

13'6" x 13'2"