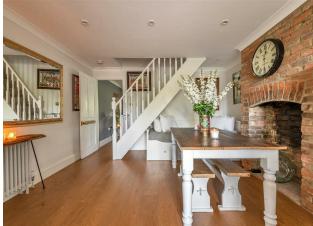

#### IF YOU LIVED HERE ...

Highlights will be numerous, delighting you at every turn. Nicely set back from the road behind a neat front yard, step inside through your porch and you're immediately greeted by the 180 square foot front lounge, with a delectable love seat in the box bay window, blonde hardwood underfoot and a gorgeous exposed brick chimney breast with working hearth.

Next door and your open plan kitchen/diner is no less exceptional, totalling around 280 square feet, artfully segmented by split level flooring and a breakfast bar. The diner is arranged around another exposed brick chimney breast and an open staircase, while the kitchen's handsomely decked out with light grey cabinets with brass fittings and flawless white quartz worktops.