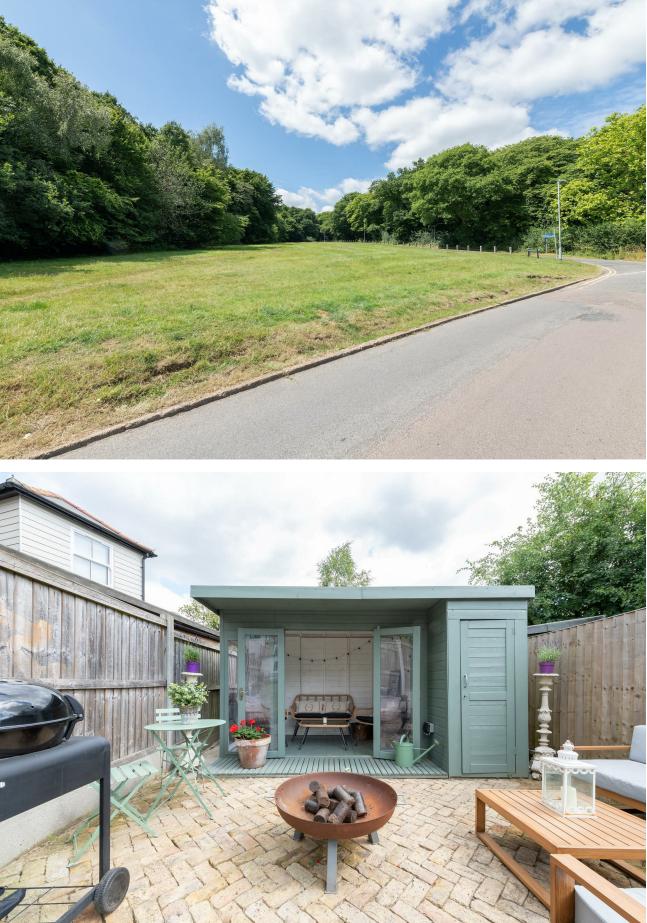

Among the many delights awaiting you is a self contained, powered summer house sat at the end of your lengthy garden. Sat on its own secluded patio, it's perfect for enjoying your impressive outdoor space all year round.

Steps lead down to a utility room, spare WC and out into your garden, where a patio gives way to an impressive length of lawn and of course that lovely summer house, all flanked by high timber fencing. It's all barely overlooked with sky-wide horizons. Upstairs and both bedrooms are solid doubles, charmingly finished with style and character. Finally, your family bathroom brims with

- As noted you have the glorious open natural space of Epping Forest right across the road. Endlessly explorable, you can jog, walk or stroll for miles.

- Loughton High Street is a mere five minute walk away for all your day-to-day amenities, as well as a range of cafes, bars and restaurants.