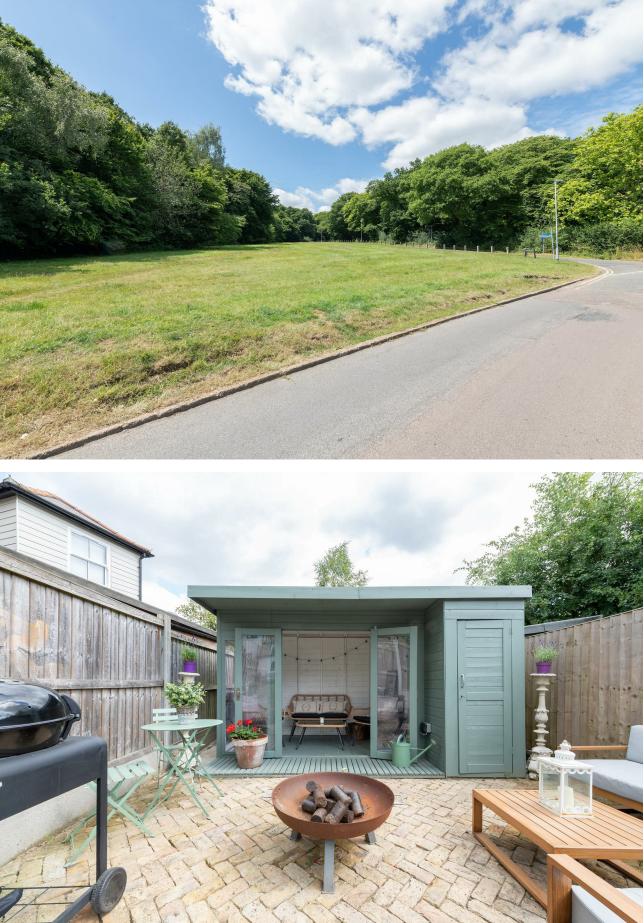

Among the many delights awaiting you is a self contained, powered summer house sat at the end of your lengthy garden. Sat on its own secluded patio, it's perfect for enjoying your impressive outdoor space all year round.

Steps lead down to a utility room, spare WC and out into your garden, where a patio gives way to an impressive length of lawn and of course that lovely summer house, all flanked by high timber fencing. It's all barely overlooked with sky-wide horizons. Upstairs and both bedrooms are solid doubles, charmingly finished with style and character. Finally, your family bathroom brims with

- As noted you have the glorious open natural space of Epping Forest right across the road. Endlessly explorable, you can jog, walk or stroll for miles.

- Loughton High Street is a mere five minute walk away for all your day-to-day amenities, as well as a range of cafes, bars and restaurants.