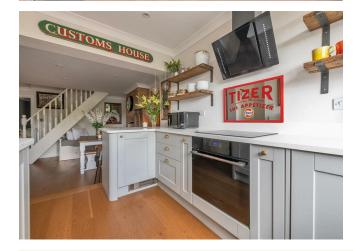

Next door and your open plan kitchen/diner is no less exceptional, totalling around 280 square feet, artfully segmented by split level flooring and a breakfast bar. The diner is arranged around another exposed brick chimney breast and an open staircase, while the kitchen's handsomely decked out with light grey cabinets with brass fittings and flawless white quartz worktops.