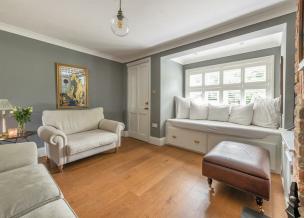

#### IF YOU LIVED HERE ...

Highlights will be numerous, delighting you at every turn. Nicely set back from the road behind a neat front yard, step inside through your porch and you're immediately greeted by the 180 square foot front lounge, with a delectable love seat in the box bay window, blonde hardwood underfoot and a gorgeous exposed brick chimney breast with working hearth.