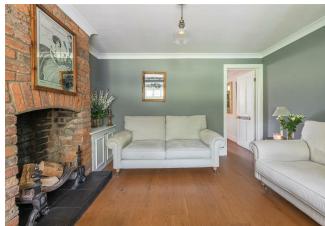

#### IF YOU LIVED HERE ...

Highlights will be numerous, delighting you at every turn. Nicely set back from the road behind a neat front yard, step inside through your porch and you're immediately greeted by the 180 square foot front lounge, with a delectable love seat in the box bay window, blonde hardwood underfoot and a gorgeous exposed brick chimney breast with working hearth.