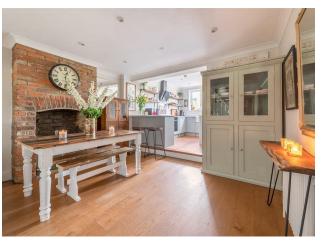

Next door and your open plan kitchen/diner is no less exceptional, totalling around 280 square feet, artfully segmented by split level flooring and a breakfast bar. The diner is arranged around another exposed brick chimney breast and an open staircase, while the kitchen's handsomely decked out with light grey cabinets with brass fittings and flawless white quartz worktops.

Steps lead down to a utility room, spare WC and out into your garden, where a patio gives way to an impressive length of lawn and of course that lovely summer house, all flanked by high timber fencing. It's all barely overlooked with sky-wide horizons. Upstairs and both bedrooms are solid doubles, charmingly finished with style and character. Finally, your family bathroom brims with