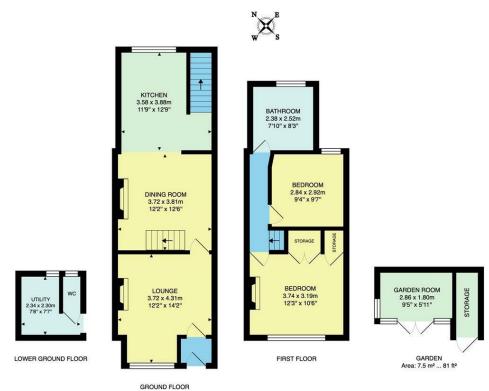

## **REQUEST A VIEWING** 0203 3691818

Total Area (Excluding Garden Room): 83.2 m<sup>2</sup> ... 896 ft<sup>2</sup> Whilst every attempt has been made to ensure the accuracy of the floor plan contained here, measurements of doors, windows, rooms and any other items are approximate and no responsibility is taken for any error, omission, or mis-statement. This plan is for illustrative purposes only and should be used as such by any prospective purchaser. The services, systems and appliances shown have not been tested and no guarantee as to their operability or efficiency can be given.

**REQUEST A VIEWING** 0203 3691818

FOLLOW US → @STOWBROTHERS STOWBROTHERS.COM

Lounge 12'2" x 14'1"

Dining room 12'2" x 12'5"

Kitchen 11'8" x 12'8"

Garden 14'2" x 67'10"

Garden room 9'4" x 5'10"

Storage

Utility 7'8" x 7'6"

### WC

Bedroom 12'3" x 10'5"

Storage x2

Bedroom 9'3" x 9'6"

Bathroom

7'9" x 8'3"

FOLLOW US → @STOWBROTHERS STOWBROTHERS.COM

**REQUEST A VIEWING** 0203 3691818