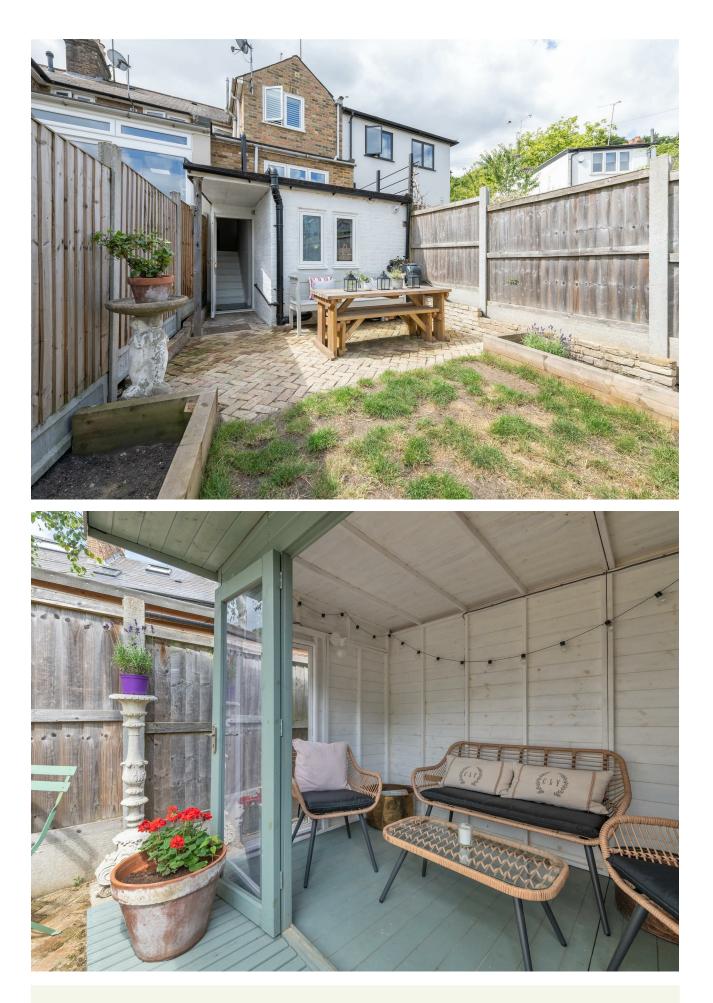

Among the many delights awaiting you is a self contained, powered summer house sat at the end of your lengthy garden. Sat on its own secluded patio, it's perfect for enjoying your impressive outdoor space all year round.

Steps lead down to a utility room, spare WC and out into your garden, where a patio gives way to an impressive length of lawn and of course that lovely summer house, all flanked by high timber fencing. It's all barely overlooked with sky-wide horizons. Upstairs and both bedrooms are solid doubles, charmingly finished with style and character. Finally, your family bathroom brims with