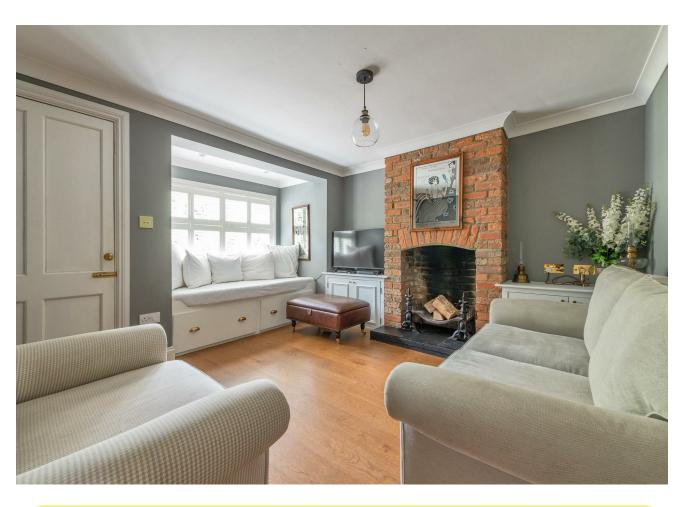

#### IF YOU LIVED HERE ...

Highlights will be numerous, delighting you at every turn. Nicely set back from the road behind a neat front yard, step inside through your porch and you're immediately greeted by the 180 square foot front lounge, with a delectable love seat in the box bay window, blonde hardwood underfoot and a gorgeous exposed brick chimney breast with working hearth.