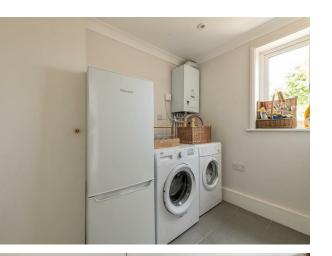

Steps lead down to a utility room, spare WC and out into your garden, where a patio gives way to an impressive length of lawn and of course that lovely summer house, all flanked by high timber fencing. It's all barely overlooked with sky-wide horizons. Upstairs and both bedrooms are solid doubles, charmingly finished with style and character. Finally, your family bathroom brims with

Utility 7'8" x 7'6"