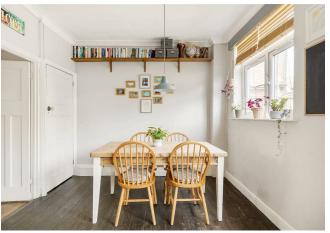

## IF YOU LIVED HERE...

Your first stop will be the handsome, 180 square foot front lounge where an artfully tiled vintage hearth teams with original timber floorboards and an overhead ceiling rose for a warm and classic aesthetic. There's even more space next door, where your kitchen/diner comes in at over 250 square feet with metro tile splashbacks and impressive chef's oven.