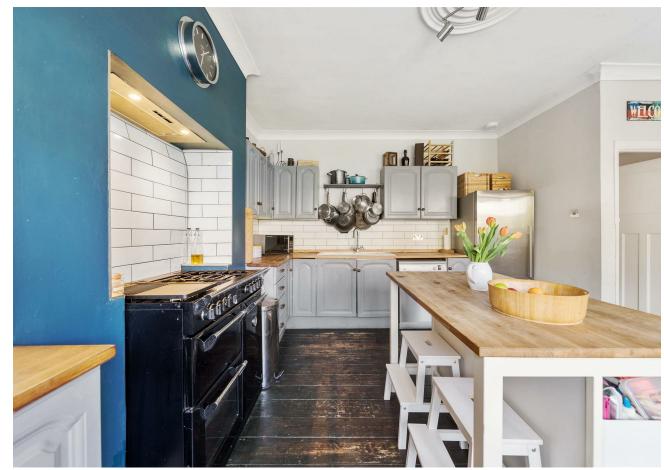

## IF YOU LIVED HERE...

Your first stop will be the handsome, 180 square foot front lounge where an artfully tiled vintage hearth teams with original timber floorboards and an overhead ceiling rose for a warm and classic aesthetic. There's even more space next door, where your kitchen/diner comes in at over 250 square feet with metro tile splashbacks and impressive chef's oven.