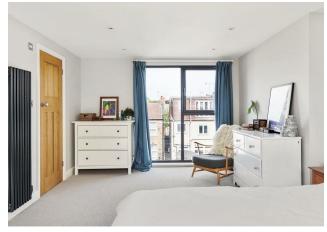

Patio doors lead out to a gravelled seating area and fifty foot length of lawn, shaded and secluded by mature greenery. Upstairs and you have the classic two doubles and one single bedroom layout, plus an impressive family bathroom smartly finished in geometric floor tiling and eggshell blue. Finally your penthouse suite is especially striking, with a vast 200 square foot principle sleeper, skylights opposite floor to ceiling windows and a second smoky grey bathroom to omplete things.