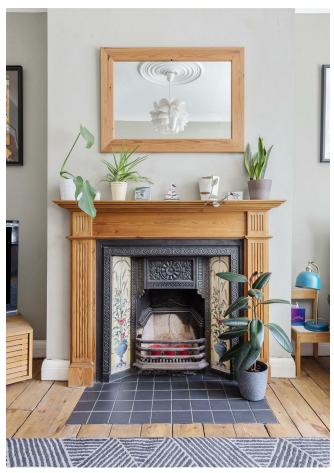

## IF YOU LIVED HERE...

Your first stop will be the handsome, 180 square foot front lounge where an artfully tiled vintage hearth teams with original timber floorboards and an overhead ceiling rose for a warm and classic aesthetic. There's even more space next door, where your kitchen/diner comes in at over 250 square feet with metro tile splashbacks and impressive chef's oven.