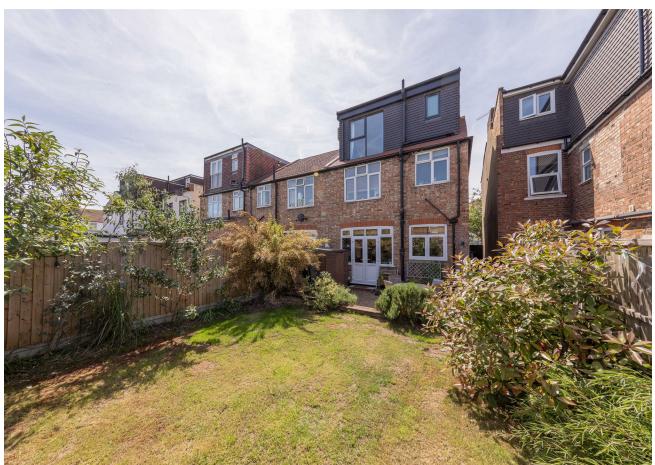

Patio doors lead out to a gravelled seating area and fifty foot length of lawn, shaded and secluded by mature greenery. Upstairs and you have the classic two doubles and one single bedroom layout, plus an impressive family bathroom smartly finished in geometric floor tiling and eggshell blue. Finally your penthouse suite is especially striking, with a vast 200 square foot principle sleeper, skylights opposite floor to ceiling windows and a second smoky grey bathroom to omplete things.