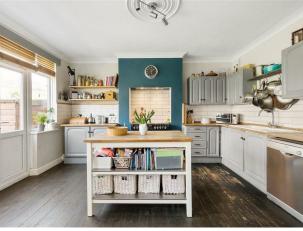

## IF YOU LIVED HERE...

Your first stop will be the handsome, 180 square foot front lounge where an artfully tiled vintage hearth teams with original timber floorboards and an overhead ceiling rose for a warm and classic aesthetic. There's even more space next door, where your kitchen/diner comes in at over 250 square feet with metro tile splashbacks and impressive chef's oven.