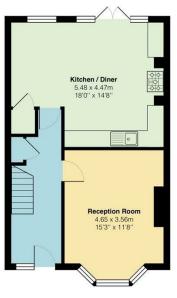

Ground Floor

Second Floor

Total Area: 135.3 m² ... 1456 ft²

All measurements are approximate and for display purposes only.

## IF YOU LIVED HERE...

Your first stop will be the handsome, 180 square foot front lounge where an artfully tiled vintage hearth teams with original timber floorboards and an overhead ceiling rose for a warm and classic aesthetic. There's even more space next door, where your kitchen/diner comes in at over 250 square feet with metro tile splashbacks and impressive chef's oven.

FOLLOW US → @STOWBROTHERS STOWBROTHERS.COM

**REQUEST A VIEWING** 0203 397 9797

FOLLOW US → @STOWBROTHERS STOWBROTHERS.COM

Garden 32'9"

Reception Room 15'3" x 11'8"

Kitchen/ Diner

17'11" x 14'7"

**Bedroom** 9'11" x 7'1"