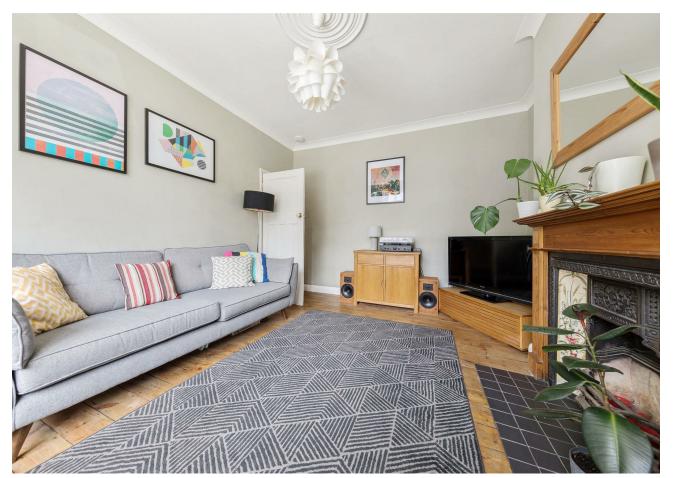

## IF YOU LIVED HERE...

Your first stop will be the handsome, 180 square foot front lounge where an artfully tiled vintage hearth teams with original timber floorboards and an overhead ceiling rose for a warm and classic aesthetic. There's even more space next door, where your kitchen/diner comes in at over 250 square feet with metro tile splashbacks and impressive chef's oven.