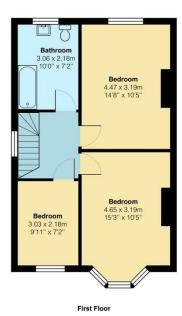

Ground Floor

Second Floor

Total Area: 135.3 m² ... 1456 ft²

All measurements are approximate and for display purposes only.

Patio doors lead out to a gravelled seating area and fifty foot length of lawn, shaded and secluded by mature greenery. Upstairs and you have the classic two doubles and one single bedroom layout, plus an impressive family bathroom smartly finished in geometric floor tiling and eggshell blue. Finally your penthouse suite is especially striking, with a vast 200 square foot principle sleeper, skylights opposite floor to ceiling windows and a second smoky grey bathroom to omplete things.

**Bedroom** 15'3" × 10'5"

**Bedroom** 14'7" x 10'5"

**Bathroom** 10'0" × 7'1"

Eaves Storage

**Bedroom** 20'8" x 11'8"

**Ensuite** 8'2" × 4'7"

**REQUEST A VIEWING** 0203 397 9797

FOLLOW US → @STOWBROTHERS STOWBROTHERS.COM