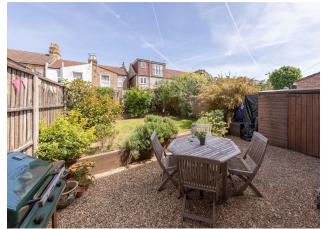

Patio doors lead out to a gravelled seating area and fifty foot length of lawn, shaded and secluded by mature greenery. Upstairs and you have the classic two doubles and one single bedroom layout, plus an impressive family bathroom smartly finished in geometric floor tiling and eggshell blue. Finally your penthouse suite is especially striking, with a vast 200 square foot principle sleeper, skylights opposite floor to ceiling windows and a second smoky grey bathroom to omplete things.