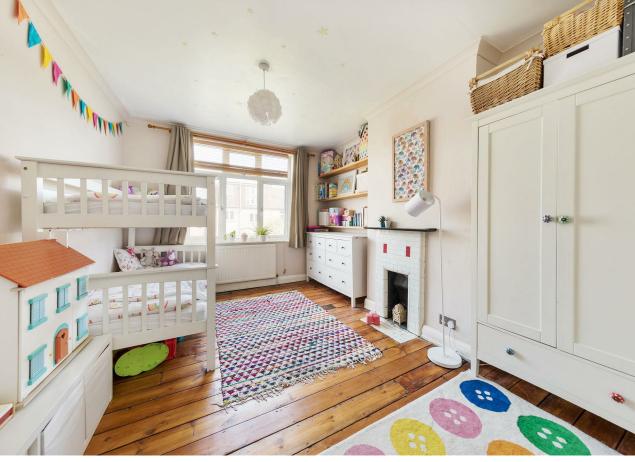

Patio doors lead out to a gravelled seating area and fifty foot length of lawn, shaded and secluded by mature greenery. Upstairs and you have the classic two doubles and one single bedroom layout, plus an impressive family bathroom smartly finished in geometric floor tiling and eggshell blue. Finally your penthouse suite is especially striking, with a vast 200 square foot principle sleeper, skylights opposite floor to ceiling windows and a second smoky grey bathroom to omplete things.

**Bedroom** 15'3" × 10'5"

**Bedroom** 14'7" x 10'5"

**Bathroom** 10'0" × 7'1"

Eaves Storage

**Bedroom** 20'8" x 11'8"

**Ensuite** 8'2" × 4'7"

**REQUEST A VIEWING** 0203 397 9797

FOLLOW US → @STOWBROTHERS STOWBROTHERS.COM