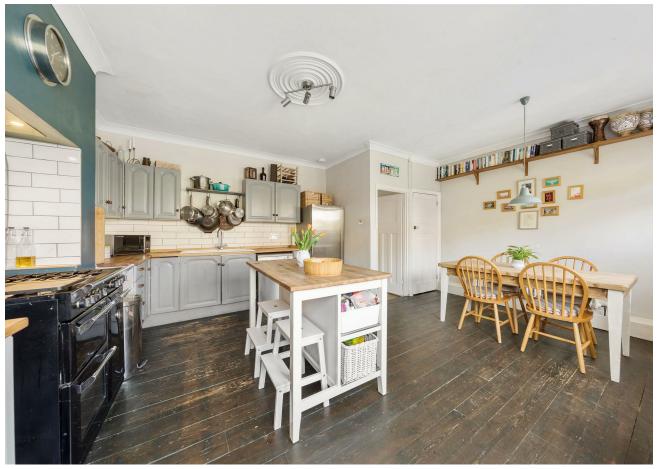

## IF YOU LIVED HERE...

Your first stop will be the handsome, 180 square foot front lounge where an artfully tiled vintage hearth teams with original timber floorboards and an overhead ceiling rose for a warm and classic aesthetic. There's even more space next door, where your kitchen/diner comes in at over 250 square feet with metro tile splashbacks and impressive chef's oven.