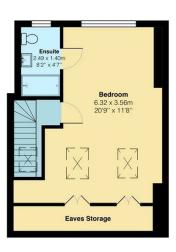

Ground Floor

Second Floor

Total Area: 135.3 m² ... 1456 ft²

All measurements are approximate and for display purposes only.

Patio doors lead out to a gravelled seating area and fifty foot length of lawn, shaded and secluded by mature greenery. Upstairs and you have the classic two doubles and one single bedroom layout, plus an impressive family bathroom smartly finished in geometric floor tiling and eggshell blue. Finally your penthouse suite is especially striking, with a vast 200 square foot principle sleeper, skylights opposite floor to ceiling windows and a second smoky grey bathroom to omplete things.

**Bedroom** 15'3" × 10'5"

**Bedroom** 14'7" x 10'5"

**Bathroom** 10'0" × 7'1"

Eaves Storage

**Bedroom** 20'8" x 11'8"

**Ensuite** 8'2" × 4'7"

**REQUEST A VIEWING** 0203 397 9797

FOLLOW US → @STOWBROTHERS STOWBROTHERS.COM