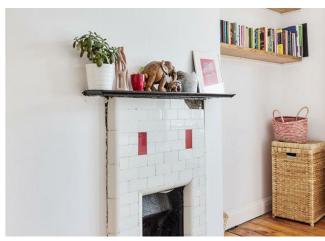

## IF YOU LIVED HERE...

Your first stop will be the handsome, 180 square foot front lounge where an artfully tiled vintage hearth teams with original timber floorboards and an overhead ceiling rose for a warm and classic aesthetic. There's even more space next door, where your kitchen/diner comes in at over 250 square feet with metro tile splashbacks and impressive chef's oven.