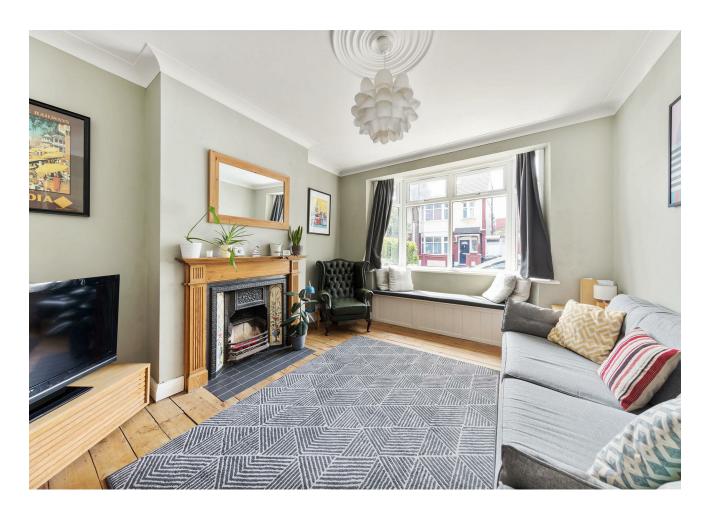

## IF YOU LIVED HERE...

Your first stop will be the handsome, 180 square foot front lounge where an artfully tiled vintage hearth teams with original timber floorboards and an overhead ceiling rose for a warm and classic aesthetic. There's even more space next door, where your kitchen/diner comes in at over 250 square feet with metro tile splashbacks and impressive chef's oven.