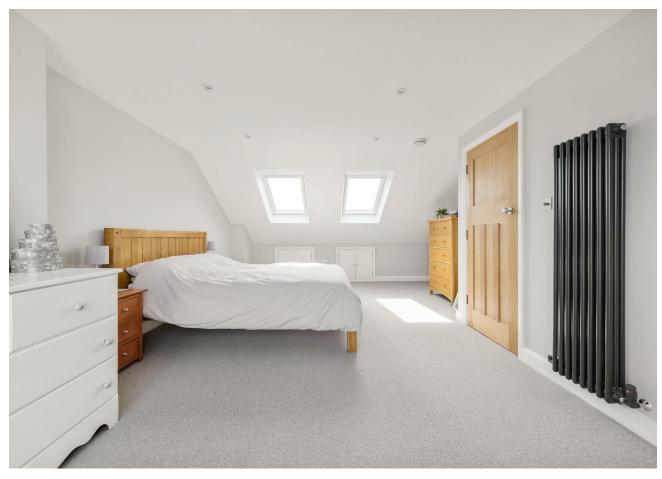

Patio doors lead out to a gravelled seating area and fifty foot length of lawn, shaded and secluded by mature greenery. Upstairs and you have the classic two doubles and one single bedroom layout, plus an impressive family bathroom smartly finished in geometric floor tiling and eggshell blue. Finally your penthouse suite is especially striking, with a vast 200 square foot principle sleeper, skylights opposite floor to ceiling windows and a second smoky grey bathroom to omplete things.