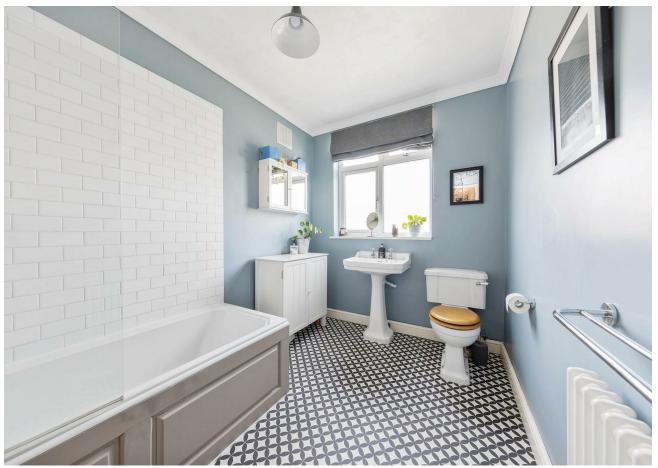

Patio doors lead out to a gravelled seating area and fifty foot length of lawn, shaded and secluded by mature greenery. Upstairs and you have the classic two doubles and one single bedroom layout, plus an impressive family bathroom smartly finished in geometric floor tiling and eggshell blue. Finally your penthouse suite is especially striking, with a vast 200 square foot principle sleeper, skylights opposite floor to ceiling windows and a second smoky grey bathroom to omplete things.

**Bedroom** 15'3" × 10'5"

**Bedroom** 14'7" x 10'5"

**Bathroom** 10'0" × 7'1"

Eaves Storage

**Bedroom** 20'8" x 11'8"

**Ensuite** 8'2" × 4'7"

**REQUEST A VIEWING** 0203 397 9797

FOLLOW US → @STOWBROTHERS STOWBROTHERS.COM